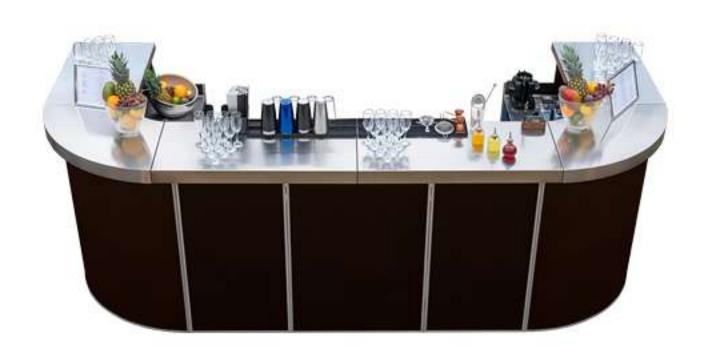

## Introduction

We offer more than 1000 metres (3300 ft.) of Mobile Cocktail Bars, which can be small enough for an intimate or boutique event or, fully assembled, can cater for large scale festivals.

Rhino Bars were designed by professionals, who work in the industry to maximise the utility. This enables the bartenders to focus mainly on their performance.

Bars can be assembled into any shape to fit any space. For overall impression we can provide various designs of the front panels, or you can simply create your own.

Each Bar has independent supply of water and power, which may also run LED lights along the bar.

All of Rhino Mobile Bars are made of *high grade 304L stainless steel*, ensuring the highest possible standards in the industry.

However, to keep your mind in peace, with our in-house production, we can offer our high-end portable bars for hire at very affordable prices, whilst beating the quality of the bar/s from our competitors.

### Professional and sleek design of our bars allows versatility and helps bartenders to operate smoothly and quickly anywhere you can think of.

Manufactured using only the finest materials available, our cocktail bars really look the part and can be easily set up at any location.