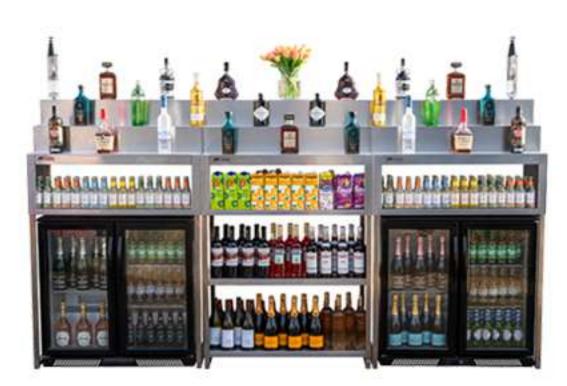

### BACK BAR MODULES

• Shelving Unit

• Illuminated Corner Steps

Illuminated Straight Steps

Fridge/s

Display Board

Wine & Display Unit

## Configuration I

With interchangeable components, you can customize the bar to suit your needs. Whether you're looking for a fully equipped cocktail station, wine bar, beer bar, or back bar with fridges, Rhino Bars can always adapt further to any requirements.

## Configuration II

With interchangeable components, you can customize the bar to suit your needs. Whether you're looking for a fully equipped cocktail station, wine bar, beer bar, or back bar with fridges, Rhino Bars can always adapt further to any requirements.