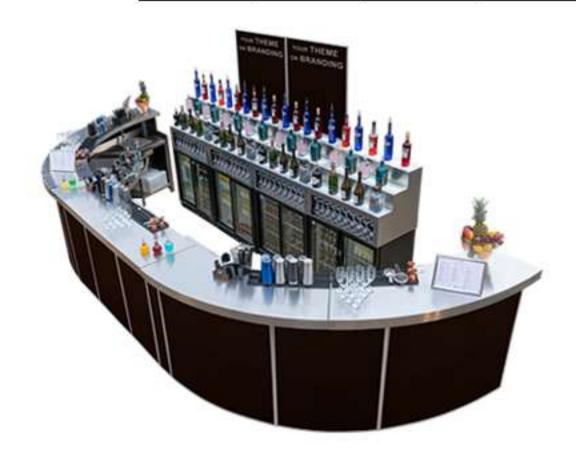

## Introduction

We offer more than 1000 metres (3300 ft.) of Mobile Cocktail Bars, which can be small enough for an intimate or boutique event or, fully assembled, can cater for large scale festivals.

Rhino Bars were designed by professionals, who work in the industry to maximise the utility. This enables the bartenders to focus mainly on their performance.

Bars can be assembled into any shape to fit any space. For overall impression we can provide various designs of the front panels, or you can simply create your own.

Each Bar has independent supply of water and power, which may also run LED lights along the bar.

All of Rhino Mobile Bars are made of *high grade 304L stainless steel*, ensuring the highest possible standards in the industry.

However, to keep your mind in peace, with our in-house production, we can offer our high-end portable bars for hire at very affordable prices, whilst beating the quality of the bar/s from our competitors.

### Professional and sleek design of our bars allows versatility and helps bartenders to operate smoothly and quickly anywhere you can think of.

Manufactured using only the finest materials available, our cocktail bars really look the part and can be easily set up at any location.