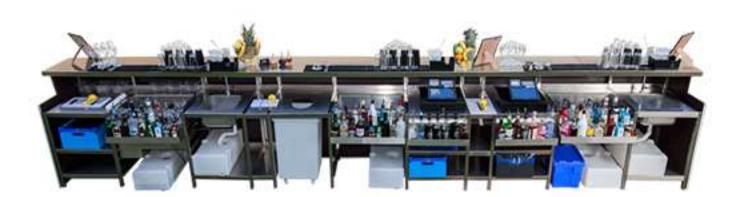

## Configuration I

With interchangeable components, you can customize the bar to suit your needs. Whether you're looking for a fully equipped cocktail station, wine bar, beer bar, or back bar with fridges, Rhino Bars can always adapt further to any requirements.

- Shelves
- Beer/Rubbish Shelves
- Sinks
- Icewells
- Speedrails
- Water Tanks

## Configuration II

With interchangeable components, you can customize the bar to suit your needs. Whether you're looking for a fully equipped cocktail station, wine bar, beer bar, or back bar with fridges, Rhino Bars can always adapt further to any requirements.

Components include:

Basic shelves, Shelves for Bins, Shelves for Beer pipes, fully operational sinks with water tap, ice chests, speed rails and more...

page 26/30

www.RhinoBarHire.com 0207 1188 440