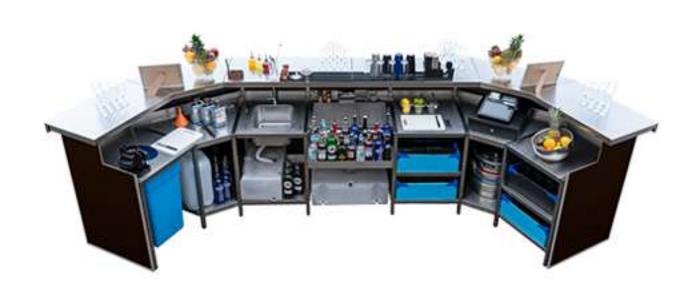

### **EXAMPLE 21**

For 3-6 bartenders
3.5m x 3.5m length; (h:1.2m)
Our total amount of hire units: 60
Available to buy from £11,435

| 1 Day      | 2-3 Days   | 4-7 Days    | 8-20 Days    |
|------------|------------|-------------|--------------|
| £565       | +£90/day   | +£70/day    | +£50/day     |
| 21-40 Days | 41-60 Days | 61+ Days    | Lease        |
| +£40/day   | +£30/day   | +£22.50/day | from £14/day |

#### Additional Optional Costs:

- All different finishes: from £20
- Branding: from £140
- Bar tops: Extra 25%

- M25 London Area £135
- 25-125 miles from London £160
- Extra mile over 125 miles +£1

For 1 bartender
1.6m length; (h:1.2m, d:0.8m)
Our total available units: 60
Available to buy from £2,495