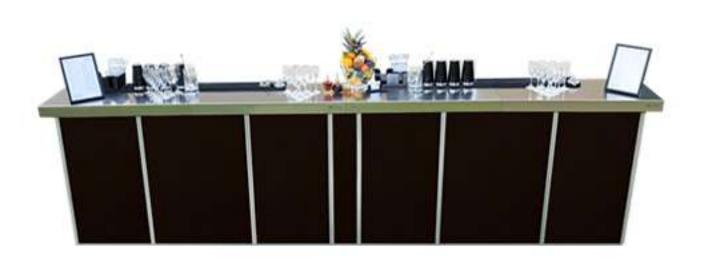

## Introduction

We offer more than 1000 metres (3300 ft.) of Mobile Cocktail Bars, which can be small enough for an intimate or boutique event or, fully assembled, can cater for large scale festivals.

Rhino Bars were designed by professionals, who work in the industry to maximise the utility. This enables the bartenders to focus mainly on their performance.

Bars can be assembled into any shape to fit any space. For overall impression we can provide various designs of the front panels, or you can simply create your own.

Each Bar has independent supply of water and power, which may also run LED lights along the bar.

All of Rhino Mobile Bars are made of *high grade 304L stainless steel*, ensuring the highest possible standards in the industry.

However, to keep your mind in peace, with our in-house production, we can offer our high-end portable bars for hire at very affordable prices, whilst beating the quality of the bar/s from our competitors.

### Professional and sleek design of our bars allows versatility and helps bartenders to operate smoothly and quickly anywhere you can think of.

Manufactured using only the finest materials available, our cocktail bars really look the part and can be easily set up at any location.