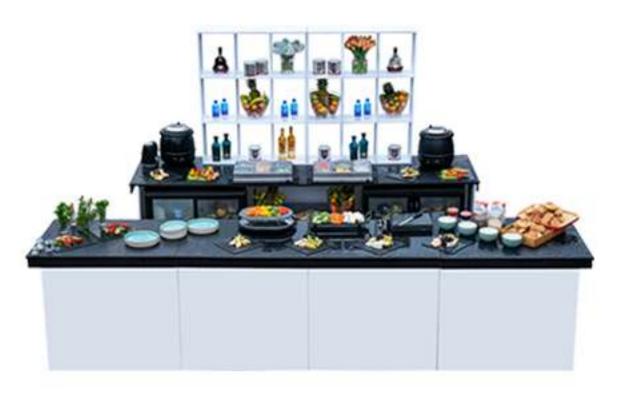

## Buffet & Coffee Bar

In addition to our Cocktail Bars, we have recently added a range of Buffet & Coffee style bars to comfortably serve coffee and food. These units match the look of our Drinks Units and have been designed to comfortably fit standard catering equipment.

## Advantages

- Match The Look of Our Cocktail Bars
- Fit Various Sizes of Fridges
- Fit Hot Cupboards / Catering Equipment
- Available in Various Finishes

page 27/30 www.RhinoBarHire.com 0207 1188 440