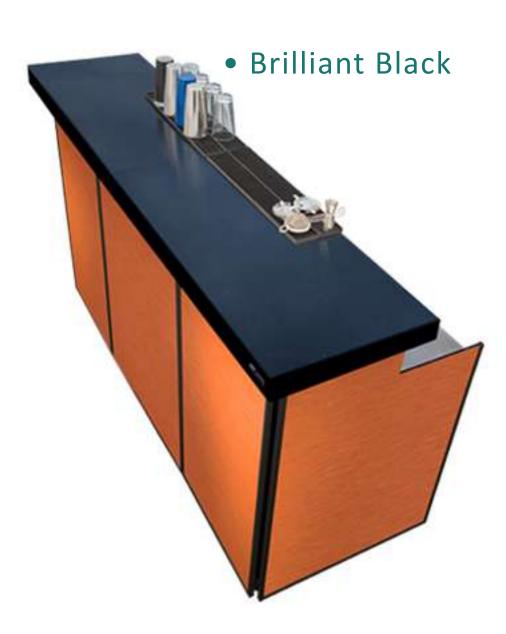

## Bar Tops & LED Lightning

We always go further with our service and offer something more than just a mobile bar. Range of bar tops include: Brass, Copper, White Quartz, Black Quartz, Rustic Wood, Stainless Steel and superb night looking infinity mirror.