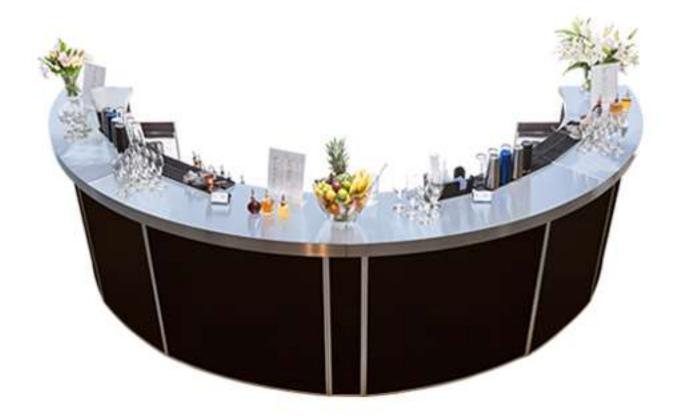

### **CUSTOM SHAPE**

1.4m - 670m Straight Bar length up to **336m x 336m** L/V Shaped Bar up to 170m x 170m Square Bar up to 380m x 180m Oval Bar

Rhino Bars can be assembled in any size or shape you can imagine. The possibilities are endless, please do not hesitate to contact us with your specific requirements.