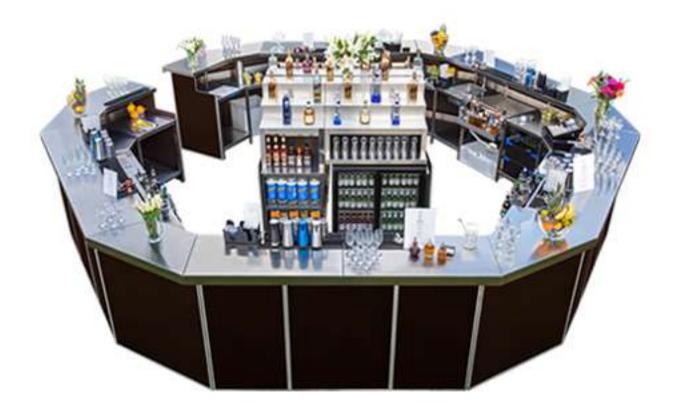

### **CUSTOM SHAPE**

1.4m - 670m Straight Bar length up to **336m x 336m** L/V Shaped Bar up to 170m x 170m Square Bar up to 380m x 180m Oval Bar

Rhino Bars can be assembled in any size or shape you can imagine. The possibilities are endless, please do not hesitate to contact us with your specific requirements.

## Configuration I

With interchangeable components, you can customize the bar to suit your needs. Whether you're looking for a fully equipped cocktail station, wine bar, beer bar, or back bar with fridges, Rhino Bars can always adapt further to any requirements.

## Configuration II

With interchangeable components, you can customize the bar to suit your needs. Whether you're looking for a fully equipped cocktail station, wine bar, beer bar, or back bar with fridges, Rhino Bars can always adapt further to any requirements.