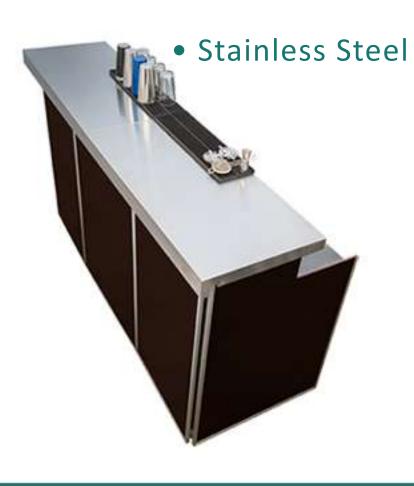

## Bar Tops & LED Lightning

We always go further with our service and offer something more than just a mobile bar. Range of bar tops include: Brass, Copper, White Quartz, Black Quartz, Rustic Wood, Stainless Steel and superb night looking infinity mirror.