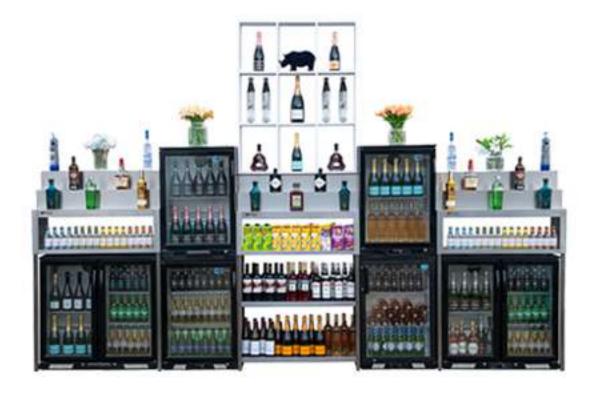

## Introduction

We offer more than 1000 metres (3300 ft.) of Mobile Cocktail Bars, which can be small enough for an intimate or boutique event or, fully assembled, can cater for large scale festivals.

Rhino Bars were designed by professionals, who work in the industry to maximise the utility. This enables the bartenders to focus mainly on their performance.

Bars can be assembled into any shape to fit any space. For overall impression we can provide various designs of the front panels, or you can simply create your own.

Each Bar has independent supply of water and power, which may also run LED lights along the bar.

All of Rhino Mobile Bars are made of *high grade 304L stainless steel*, ensuring the highest possible standards in the industry.

However, to keep your mind in peace, with our in-house production, we can offer our high-end portable bars for hire at very affordable prices, whilst beating the quality of the bar/s from our competitors.