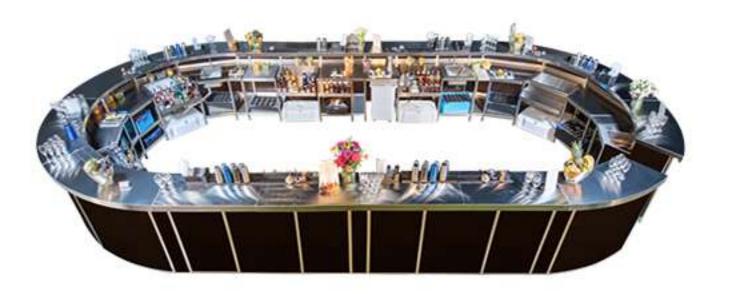

## Introduction

We offer more than 1000 metres (3300 ft.) of Mobile Cocktail Bars, which can be small enough for an intimate or boutique event or, fully assembled, can cater for large scale festivals.

Rhino Bars were designed by professionals, who work in the industry to maximise the utility. This enables the bartenders to focus mainly on their performance.

Bars can be assembled into any shape to fit any space. For overall impression we can provide various designs of the front panels, or you can simply create your own.

Each Bar has independent supply of water and power, which may also run LED lights along the bar.

All of Rhino Mobile Bars are made of *high grade 304L stainless steel*, ensuring the highest possible standards in the industry.

However, to keep your mind in peace, with our in-house production, we can offer our high-end portable bars for hire at very affordable prices, whilst beating the quality of the bar/s from our competitors.

### Professional and sleek design of our bars allows versatility and helps bartenders to operate smoothly and quickly anywhere you can think of.

Manufactured using only the finest materials available, our cocktail bars really look the part and can be easily set up at any location.