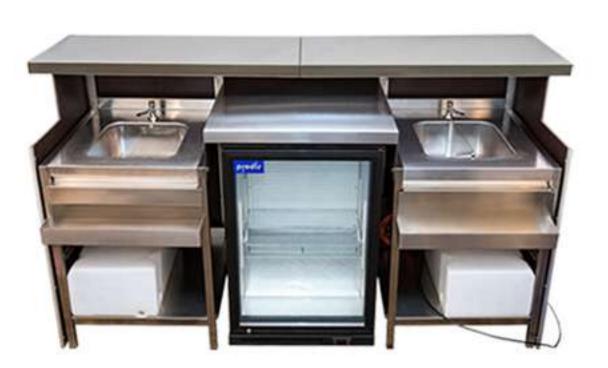

### BACK BAR MODULES

• Shelving Unit

• Illuminated Corner Steps

Illuminated Straight Steps

Fridge/s

Display Board

Wine & Display Unit

## Configuration I

With interchangeable components, you can customize the bar to suit your needs. Whether you're looking for a fully equipped cocktail station, wine bar, beer bar, or back bar with fridges, Rhino Bars can always adapt further to any requirements.

- Shelves
- Beer/Rubbish Shelves
- Sinks
- Icewells
- Speedrails
- Water Tanks

## Configuration II

With interchangeable components, you can customize the bar to suit your needs. Whether you're looking for a fully equipped cocktail station, wine bar, beer bar, or back bar with fridges, Rhino Bars can always adapt further to any requirements.

Components include:

Basic shelves, Shelves for Bins, Shelves for Beer pipes, fully operational sinks with water tap, ice chests, speed rails and more...

page 26/30

www.RhinoBarHire.com 0207 1188 440