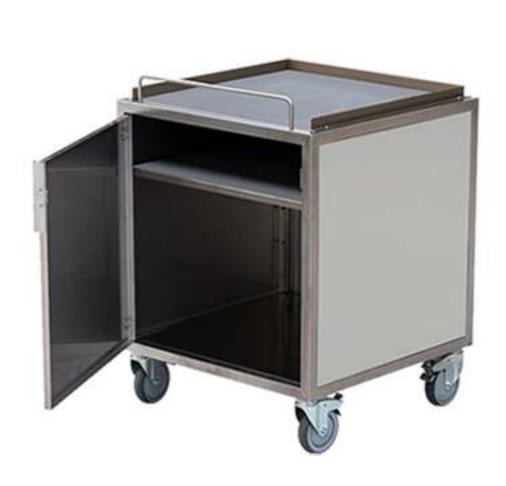

### BACK BAR MODULES

• Shelving Unit

• Illuminated Corner Steps

Illuminated Straight Steps

Fridge/s

Display Board

Wine & Display Unit

## Configuration I

With interchangeable components, you can customize the bar to suit your needs. Whether you're looking for a fully equipped cocktail station, wine bar, beer bar, or back bar with fridges, Rhino Bars can always adapt further to any requirements.

## Configuration II

With interchangeable components, you can customize the bar to suit your needs. Whether you're looking for a fully equipped cocktail station, wine bar, beer bar, or back bar with fridges, Rhino Bars can always adapt further to any requirements.