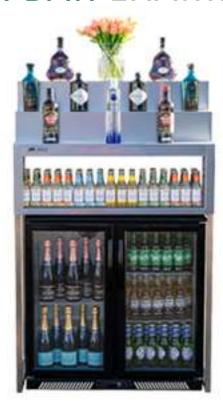

### BACK BAR MODULES

• Shelving Unit

• Illuminated Corner Steps

Illuminated Straight Steps

Fridge/s

Display Board

Wine & Display Unit

## Configuration I

With interchangeable components, you can customize the bar to suit your needs. Whether you're looking for a fully equipped cocktail station, wine bar, beer bar, or back bar with fridges, Rhino Bars can always adapt further to any requirements.

## Configuration II

With interchangeable components, you can customize the bar to suit your needs. Whether you're looking for a fully equipped cocktail station, wine bar, beer bar, or back bar with fridges, Rhino Bars can always adapt further to any requirements.