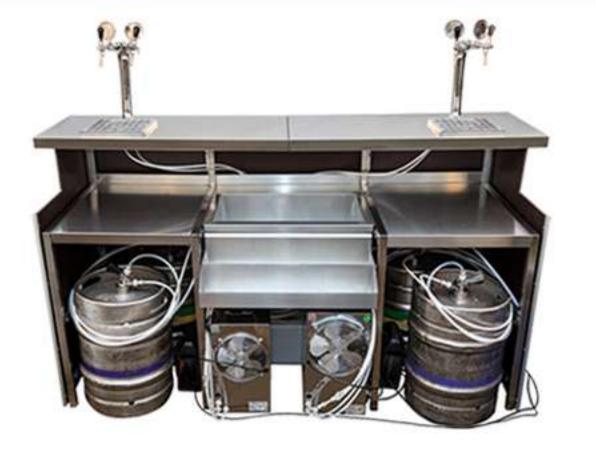

### BACK BAR MODULES

• Shelving Unit

• Illuminated Corner Steps

Illuminated Straight Steps

Fridge/s

Display Board

Wine & Display Unit

## Configuration I

With interchangeable components, you can customize the bar to suit your needs. Whether you're looking for a fully equipped cocktail station, wine bar, beer bar, or back bar with fridges, Rhino Bars can always adapt further to any requirements.

- Shelves
- Beer/Rubbish Shelves
- Sinks
- Icewells
- Speedrails
- Water Tanks

## Configuration II

With interchangeable components, you can customize the bar to suit your needs. Whether you're looking for a fully equipped cocktail station, wine bar, beer bar, or back bar with fridges, Rhino Bars can always adapt further to any requirements.

Components include:

Basic shelves, Shelves for Bins, Shelves for Beer pipes, fully operational sinks with water tap, ice chests, speed rails and more...

page 26/30

www.RhinoBarHire.com 0207 1188 440