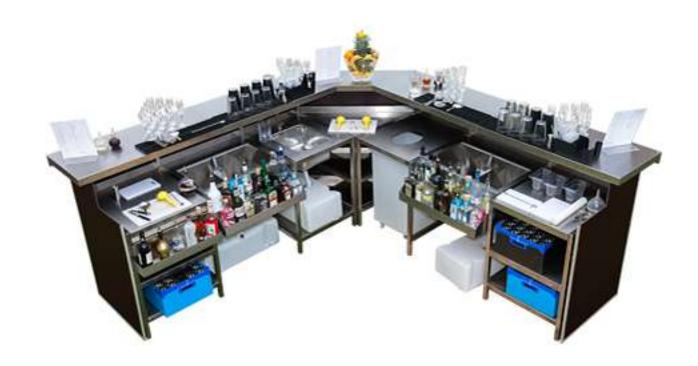

### **EXAMPLE 21**

For 3-6 bartenders
3.5m x 3.5m length; (h:1.2m)
Our total amount of hire units: 60
Available to buy from £11,435

| 1 Day      | 2-3 Days   | 4-7 Days    | 8-20 Days    |
|------------|------------|-------------|--------------|
| £565       | +£90/day   | +£70/day    | +£50/day     |
| 21-40 Days | 41-60 Days | 61+ Days    | Lease        |
| +£40/day   | +£30/day   | +£22.50/day | from £14/day |