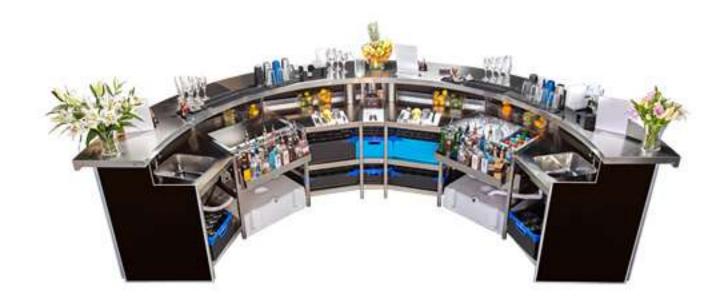

### **CUSTOM SHAPE**

1.4m - 670m Straight Bar length up to **336m x 336m** L/V Shaped Bar up to 170m x 170m Square Bar up to 380m x 180m Oval Bar

Rhino Bars can be assembled in any size or shape you can imagine. The possibilities are endless, please do not hesitate to contact us with your specific requirements.

## Configuration I

With interchangeable components, you can customize the bar to suit your needs. Whether you're looking for a fully equipped cocktail station, wine bar, beer bar, or back bar with fridges, Rhino Bars can always adapt further to any requirements.

- Shelves
- Beer/Rubbish Shelves
- Sinks
- Icewells
- Speedrails
- Water Tanks

## Configuration II

With interchangeable components, you can customize the bar to suit your needs. Whether you're looking for a fully equipped cocktail station, wine bar, beer bar, or back bar with fridges, Rhino Bars can always adapt further to any requirements.

Components include:

Basic shelves, Shelves for Bins, Shelves for Beer pipes, fully operational sinks with water tap, ice chests, speed rails and more...

page 26/30

www.RhinoBarHire.com 0207 1188 440