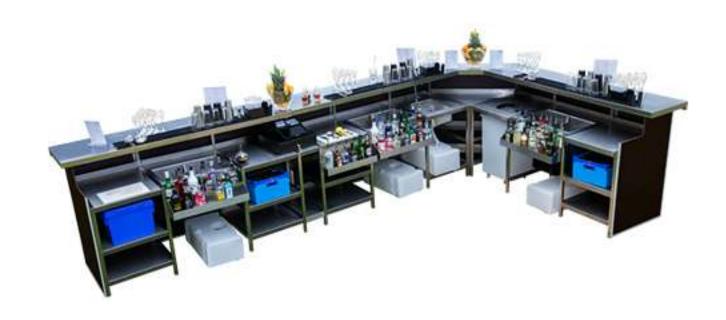

### **EXAMPLE 21**

For 3-6 bartenders
3.5m x 3.5m length; (h:1.2m)
Our total amount of hire units: 60
Available to buy from £11,435

| 1 Day      | 2-3 Days   | 4-7 Days    | 8-20 Days    |
|------------|------------|-------------|--------------|
| £565       | +£90/day   | +£70/day    | +£50/day     |
| 21-40 Days | 41-60 Days | 61+ Days    | Lease        |
| +£40/day   | +£30/day   | +£22.50/day | from £14/day |

#### Additional Optional Costs:

- All different finishes: from £20
- Branding: from £140
- Bar tops: Extra 25%

- M25 London Area £135
- 25-125 miles from London £160
- Extra mile over 125 miles +£1

For 1 bartender
1.6m length; (h:1.2m, d:0.8m)
Our total available units: 60
Available to buy from £2,495