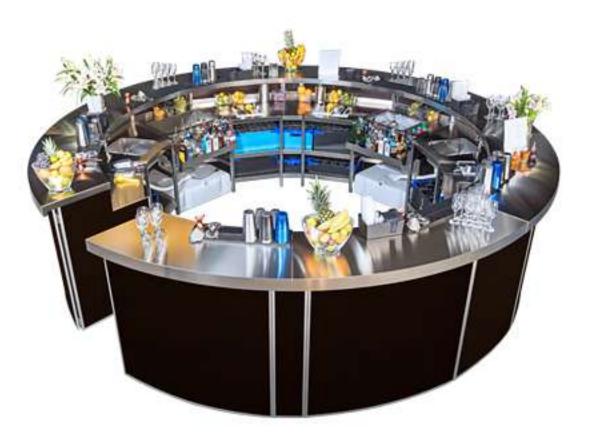

### **EXAMPLE 25**

For **5-10 bartenders 5.8m x 5.6m length**; (h:1.2m) Our total amount of hire units: 12 Available to buy from £16,990

| 1 Day      | 2-3 Days   | 4-7 Days | 8-20 Days    |
|------------|------------|----------|--------------|
| £815       | +£125/day  | +£90/day | +£60/day     |
| 21-40 Days | 41-60 Days | 61+ Days | Lease        |
| +£50/day   | +£40/day   | +£30/day | from £19/day |