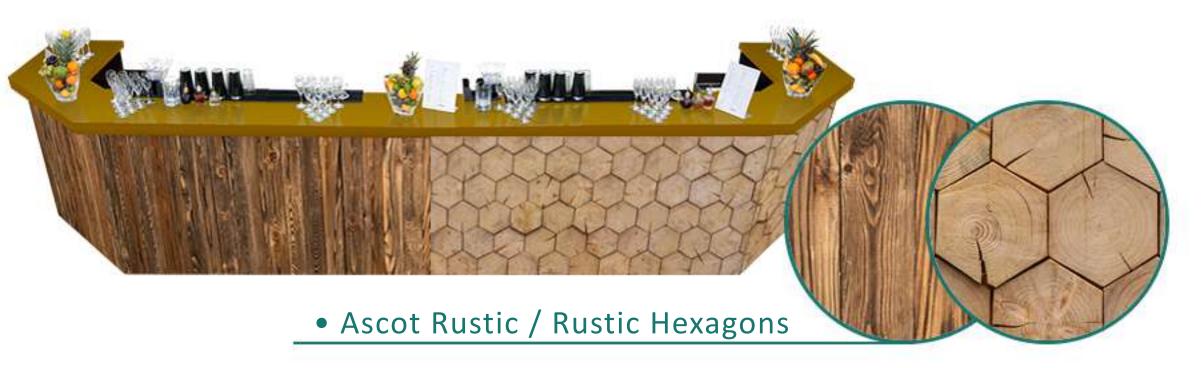

### Basic Finishes

Below are some of our basic finishes we stock in large quantities.

Please be aware we have over 100x various different designs of tops and fronts available in small amounts, please do not hesitate to contact us for more details.

### Various Designs White Black White Marble Marble Wood Orchidea Rustic Bricks Pride Blue **Artificial** Scallop Zebra Brushed Brushed

Theme

Silver

Art

Art