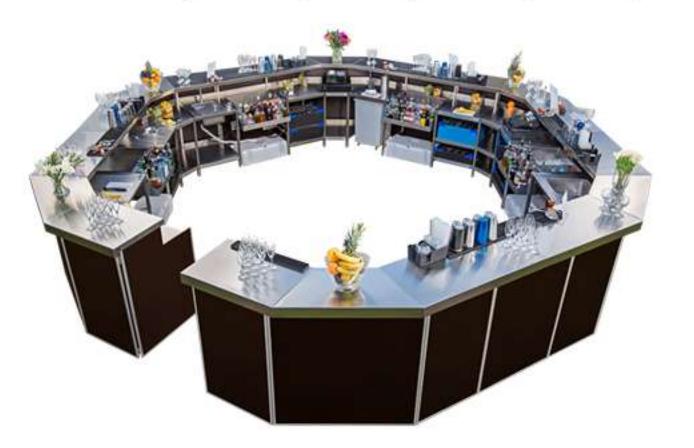

## Introduction

We offer more than 1000 metres (3300 ft.) of Mobile Cocktail Bars, which can be small enough for an intimate or boutique event or, fully assembled, can cater for large scale festivals.

Rhino Bars were designed by professionals, who work in the industry to maximise the utility. This enables the bartenders to focus mainly on their performance.

Bars can be assembled into any shape to fit any space. For overall impression we can provide various designs of the front panels, or you can simply create your own.

Each Bar has independent supply of water and power, which may also run LED lights along the bar.

All of Rhino Mobile Bars are made of *high grade 304L stainless steel*, ensuring the highest possible standards in the industry.

However, to keep your mind in peace, with our in-house production, we can offer our high-end portable bars for hire at very affordable prices, whilst beating the quality of the bar/s from our competitors.