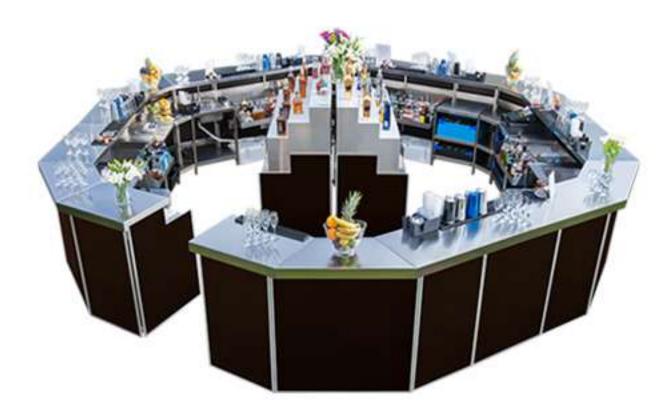

### **CUSTOM SHAPE**

1.4m - 670m Straight Bar length up to **336m x 336m** L/V Shaped Bar up to 170m x 170m Square Bar up to 380m x 180m Oval Bar

Rhino Bars can be assembled in any size or shape you can imagine. The possibilities are endless, please do not hesitate to contact us with your specific requirements.

## Configuration I

With interchangeable components, you can customize the bar to suit your needs. Whether you're looking for a fully equipped cocktail station, wine bar, beer bar, or back bar with fridges, Rhino Bars can always adapt further to any requirements.

## Configuration II

With interchangeable components, you can customize the bar to suit your needs. Whether you're looking for a fully equipped cocktail station, wine bar, beer bar, or back bar with fridges, Rhino Bars can always adapt further to any requirements.