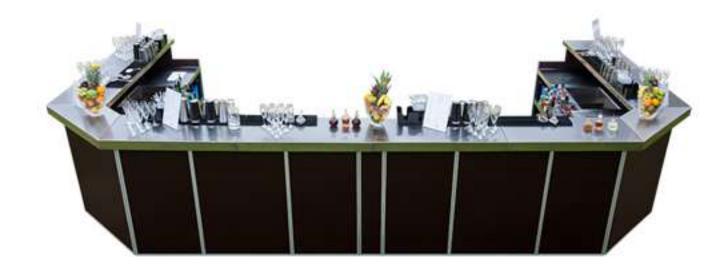

## Introduction

We offer more than 1000 metres (3300 ft.) of Mobile Cocktail Bars, which can be small enough for an intimate or boutique event or, fully assembled, can cater for large scale festivals.

Rhino Bars were designed by professionals, who work in the industry to maximise the utility. This enables the bartenders to focus mainly on their performance.

Bars can be assembled into any shape to fit any space. For overall impression we can provide various designs of the front panels, or you can simply create your own.

Each Bar has independent supply of water and power, which may also run LED lights along the bar.

All of Rhino Mobile Bars are made of *high grade 304L stainless steel*, ensuring the highest possible standards in the industry.

However, to keep your mind in peace, with our in-house production, we can offer our high-end portable bars for hire at very affordable prices, whilst beating the quality of the bar/s from our competitors.

### Professional and sleek design of our bars allows versatility and helps bartenders to operate smoothly and quickly anywhere you can think of.

Manufactured using only the finest materials available, our cocktail bars really look the part and can be easily set up at any location.