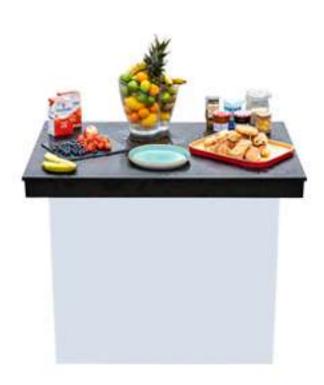

## Buffet & Coffee Bar

In addition to our Cocktail Bars, we have recently added a range of Buffet & Coffee style bars to comfortably serve coffee and food. These units match the look of our Drinks Units and have been designed to comfortably fit standard catering equipment.

## Advantages

- Match The Look of Our Cocktail Bars
- Fit Various Sizes of Fridges
- Fit Hot Cupboards / Catering Equipment
- Available in Various Finishes

page 27/30 www.RhinoBarHire.com 0207 1188 440