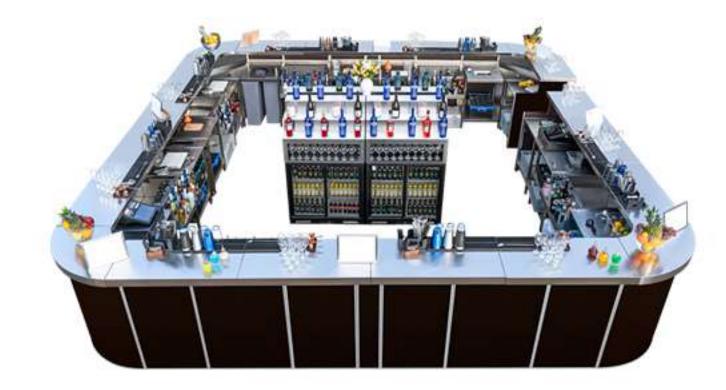

## Introduction

We offer more than 1000 metres (3300 ft.) of Mobile Cocktail Bars, which can be small enough for an intimate or boutique event or, fully assembled, can cater for large scale festivals.

Rhino Bars were designed by professionals, who work in the industry to maximise the utility. This enables the bartenders to focus mainly on their performance.

Bars can be assembled into any shape to fit any space. For overall impression we can provide various designs of the front panels, or you can simply create your own.

Each Bar has independent supply of water and power, which may also run LED lights along the bar.

All of Rhino Mobile Bars are made of *high grade 304L stainless steel*, ensuring the highest possible standards in the industry.

However, to keep your mind in peace, with our in-house production, we can offer our high-end portable bars for hire at very affordable prices, whilst beating the quality of the bar/s from our competitors.