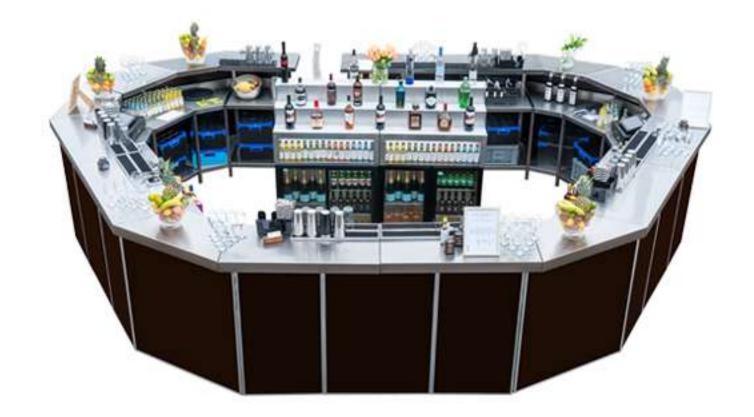

## Introduction

We offer more than 1000 metres (3300 ft.) of Mobile Cocktail Bars, which can be small enough for an intimate or boutique event or, fully assembled, can cater for large scale festivals.

Rhino Bars were designed by professionals, who work in the industry to maximise the utility. This enables the bartenders to focus mainly on their performance.

Bars can be assembled into any shape to fit any space. For overall impression we can provide various designs of the front panels, or you can simply create your own.

Each Bar has independent supply of water and power, which may also run LED lights along the bar.

All of Rhino Mobile Bars are made of *high grade 304L stainless steel*, ensuring the highest possible standards in the industry.

However, to keep your mind in peace, with our in-house production, we can offer our high-end portable bars for hire at very affordable prices, whilst beating the quality of the bar/s from our competitors.

### Professional and sleek design of our bars allows versatility and helps bartenders to operate smoothly and quickly anywhere you can think of.

Manufactured using only the finest materials available, our cocktail bars really look the part and can be easily set up at any location.