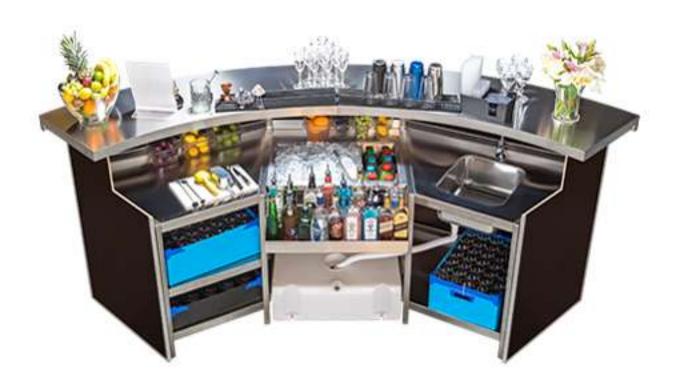

## Configuration I

With interchangeable components, you can customize the bar to suit your needs. Whether you're looking for a fully equipped cocktail station, wine bar, beer bar, or back bar with fridges, Rhino Bars can always adapt further to any requirements.

- Shelves
- Beer/Rubbish Shelves
- Sinks
- Icewells
- Speedrails
- Water Tanks

## Configuration II

With interchangeable components, you can customize the bar to suit your needs. Whether you're looking for a fully equipped cocktail station, wine bar, beer bar, or back bar with fridges, Rhino Bars can always adapt further to any requirements.

Components include:

Basic shelves, Shelves for Bins, Shelves for Beer pipes, fully operational sinks with water tap, ice chests, speed rails and more...

page 26/30

www.RhinoBarHire.com 0207 1188 440