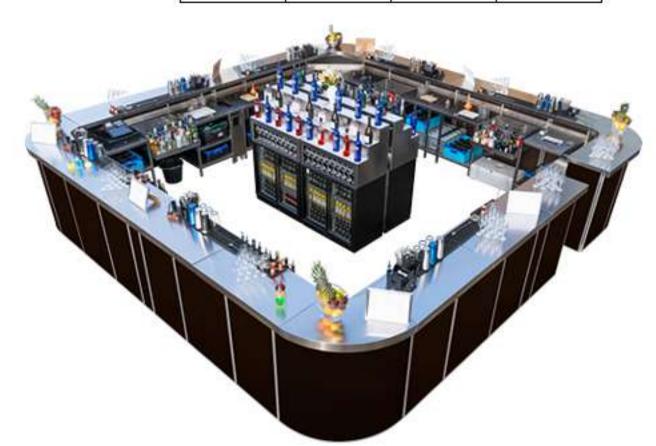

Bars can be assembled into any shape to fit any space. For overall impression we can provide various designs of the front panels, or you can simply create your own.

Each Bar has independent supply of water and power, which may also run LED lights along the bar.

All of Rhino Mobile Bars are made of *high grade 304L stainless steel*, ensuring the highest possible standards in the industry.

However, to keep your mind in peace, with our in-house production, we can offer our high-end portable bars for hire at very affordable prices, whilst beating the quality of the bar/s from our competitors.

### Professional and sleek design of our bars allows versatility and helps bartenders to operate smoothly and quickly anywhere you can think of.

Manufactured using only the finest materials available, our cocktail bars really look the part and can be easily set up at any location.