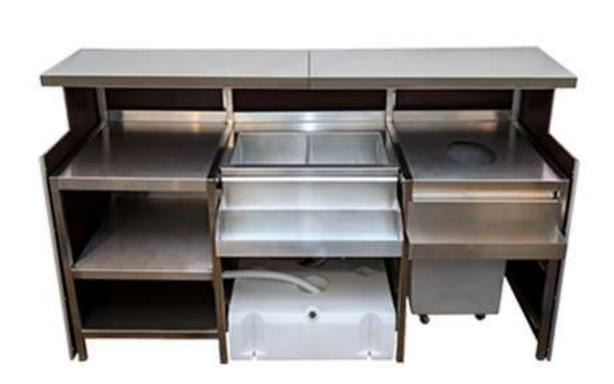

### BACK BAR MODULES

• Shelving Unit

• Illuminated Corner Steps

Illuminated Straight Steps

Fridge/s

Display Board

Wine & Display Unit

## Configuration I

With interchangeable components, you can customize the bar to suit your needs. Whether you're looking for a fully equipped cocktail station, wine bar, beer bar, or back bar with fridges, Rhino Bars can always adapt further to any requirements.

- Shelves
- Beer/Rubbish Shelves
- Sinks
- Icewells
- Speedrails
- Water Tanks

## Configuration II

With interchangeable components, you can customize the bar to suit your needs. Whether you're looking for a fully equipped cocktail station, wine bar, beer bar, or back bar with fridges, Rhino Bars can always adapt further to any requirements.

Components include:

Basic shelves, Shelves for Bins, Shelves for Beer pipes, fully operational sinks with water tap, ice chests, speed rails and more...

page 26/30

www.RhinoBarHire.com 0207 1188 440