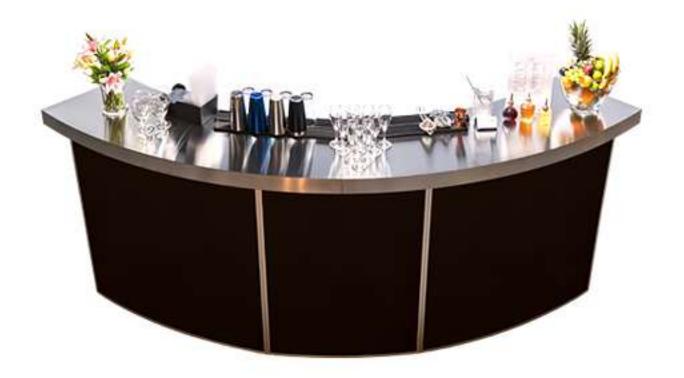

## Introduction

We offer more than 1000 metres (3300 ft.) of Mobile Cocktail Bars, which can be small enough for an intimate or boutique event or, fully assembled, can cater for large scale festivals.

Rhino Bars were designed by professionals, who work in the industry to maximise the utility. This enables the bartenders to focus mainly on their performance.

Bars can be assembled into any shape to fit any space. For overall impression we can provide various designs of the front panels, or you can simply create your own.

Each Bar has independent supply of water and power, which may also run LED lights along the bar.

All of Rhino Mobile Bars are made of *high grade 304L stainless steel*, ensuring the highest possible standards in the industry.

However, to keep your mind in peace, with our in-house production, we can offer our high-end portable bars for hire at very affordable prices, whilst beating the quality of the bar/s from our competitors.

### Professional and sleek design of our bars allows versatility and helps bartenders to operate smoothly and quickly anywhere you can think of.

Manufactured using only the finest materials available, our cocktail bars really look the part and can be easily set up at any location.