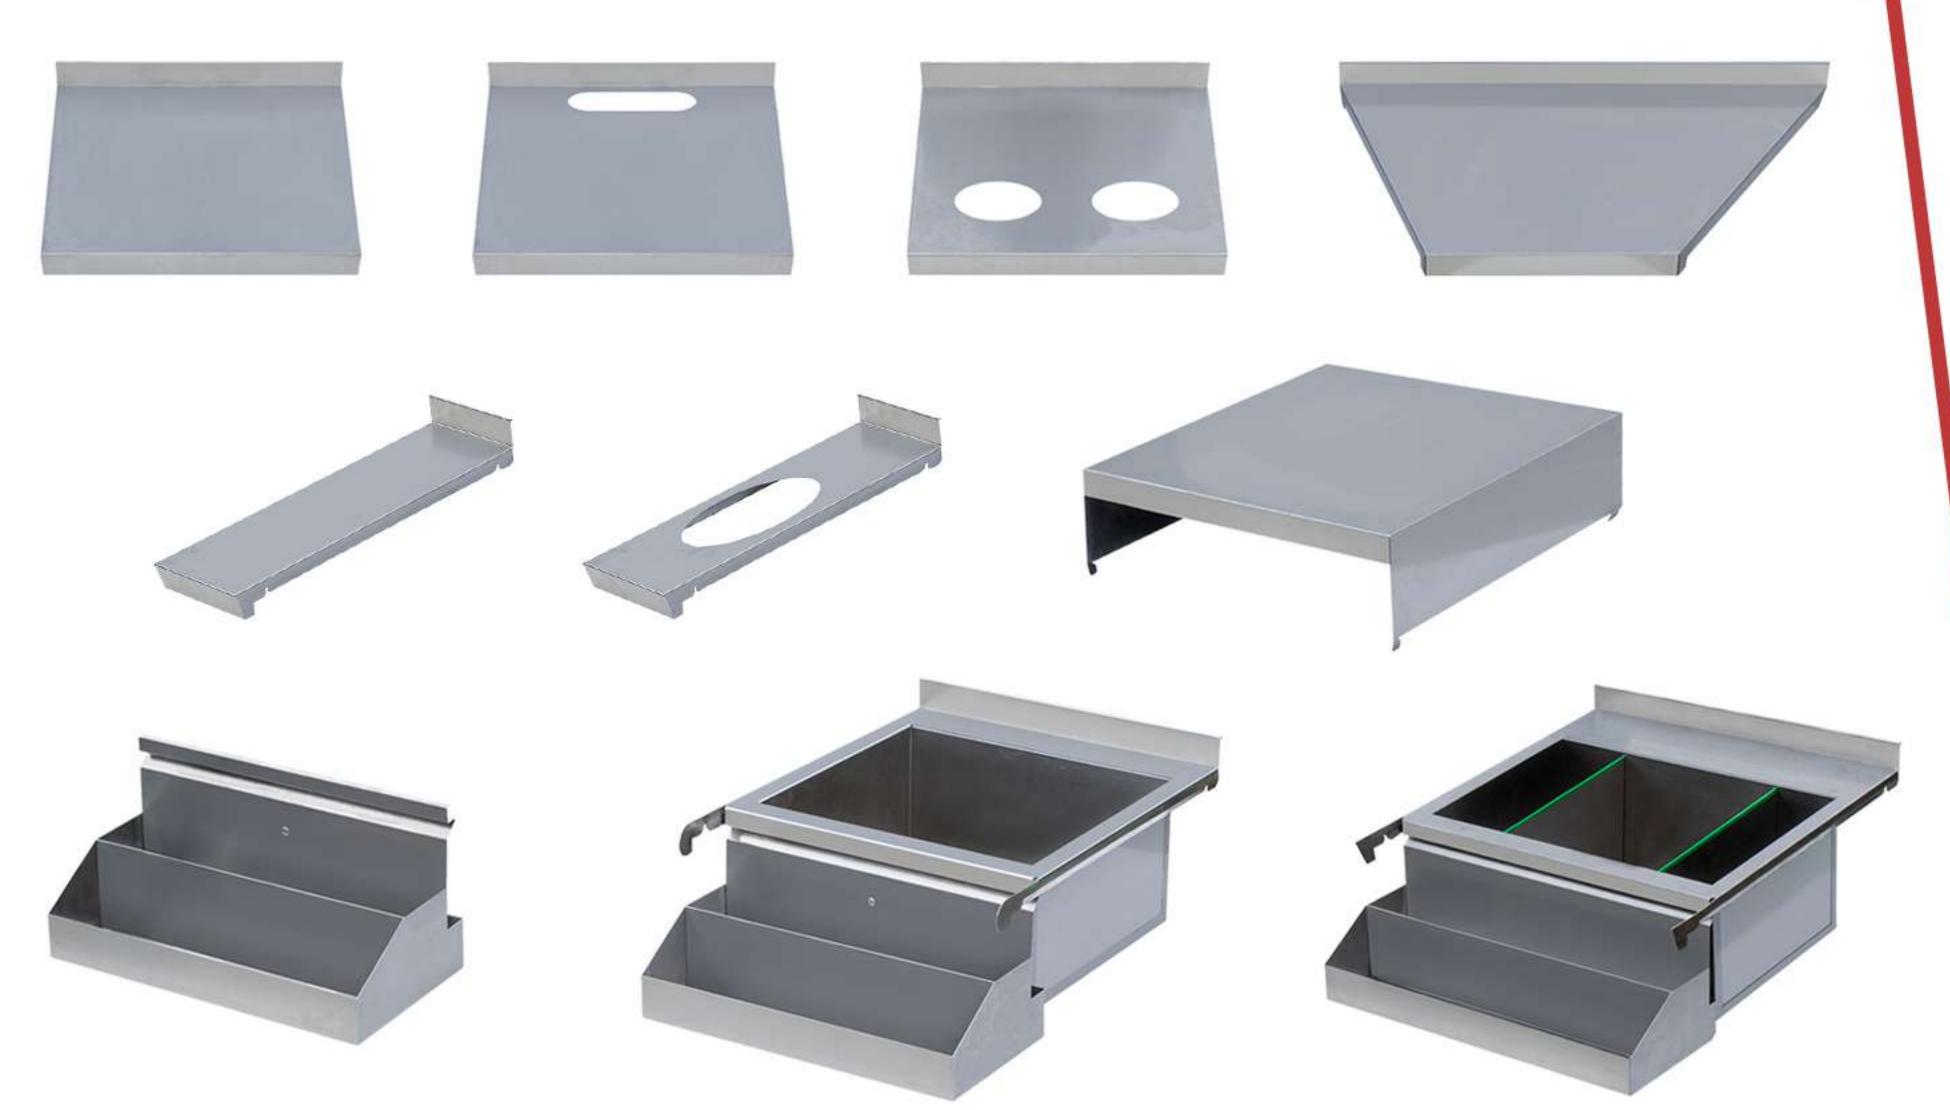

## Configuration I

With interchangeable components, you can customize the bar to suit your needs. Whether you're looking for a fully equipped cocktail station, wine bar, beer bar, or back bar with fridges, Rhino Bars can always adapt further to any requirements.

- Shelves
- Beer/Rubbish Shelves
- Sinks
- Icewells
- Speedrails
- Water Tanks

## Configuration II

With interchangeable components, you can customize the bar to suit your needs. Whether you're looking for a fully equipped cocktail station, wine bar, beer bar, or back bar with fridges, Rhino Bars can always adapt further to any requirements.

Components include:

Basic shelves, Shelves for Bins, Shelves for Beer pipes, fully operational sinks with water tap, ice chests, speed rails and more...

page 26/30

www.RhinoBarHire.com 0207 1188 440