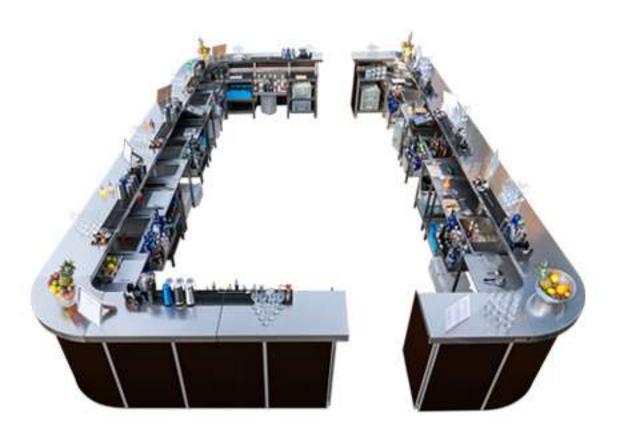

Bars can be assembled into any shape to fit any space. For overall impression we can provide various designs of the front panels, or you can simply create your own.

Each Bar has independent supply of water and power, which may also run LED lights along the bar.

### **CUSTOM SHAPE**

1.4m - 670m Straight Bar length up to **336m x 336m** L/V Shaped Bar up to 170m x 170m Square Bar up to 380m x 180m Oval Bar

Rhino Bars can be assembled in any size or shape you can imagine. The possibilities are endless, please do not hesitate to contact us with your specific requirements.