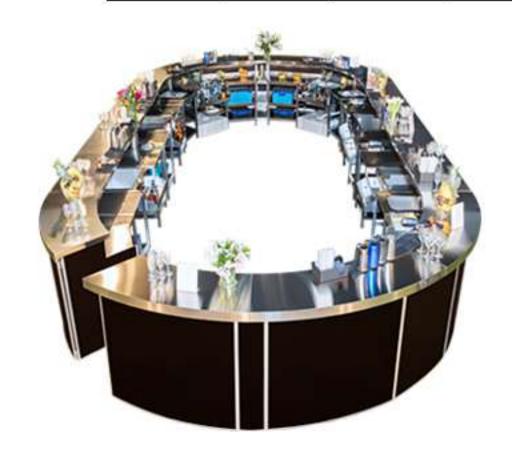

Bars can be assembled into any shape to fit any space. For overall impression we can provide various designs of the front panels, or you can simply create your own.

Each Bar has independent supply of water and power, which may also run LED lights along the bar.

All of Rhino Mobile Bars are made of *high grade 304L stainless steel*, ensuring the highest possible standards in the industry.

However, to keep your mind in peace, with our in-house production, we can offer our high-end portable bars for hire at very affordable prices, whilst beating the quality of the bar/s from our competitors.

### Professional and sleek design of our bars allows versatility and helps bartenders to operate smoothly and quickly anywhere you can think of.

Manufactured using only the finest materials available, our cocktail bars really look the part and can be easily set up at any location.