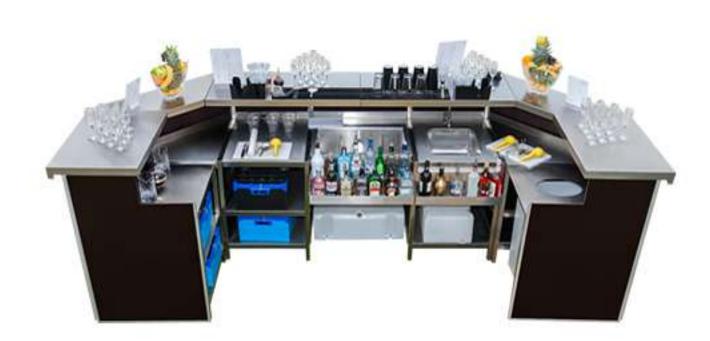

## Configuration I

With interchangeable components, you can customize the bar to suit your needs. Whether you're looking for a fully equipped cocktail station, wine bar, beer bar, or back bar with fridges, Rhino Bars can always adapt further to any requirements.

- Shelves
- Beer/Rubbish Shelves
- Sinks
- Icewells
- Speedrails
- Water Tanks

## Configuration II

With interchangeable components, you can customize the bar to suit your needs. Whether you're looking for a fully equipped cocktail station, wine bar, beer bar, or back bar with fridges, Rhino Bars can always adapt further to any requirements.

Components include:

Basic shelves, Shelves for Bins, Shelves for Beer pipes, fully operational sinks with water tap, ice chests, speed rails and more...

page 26/30

www.RhinoBarHire.com 0207 1188 440