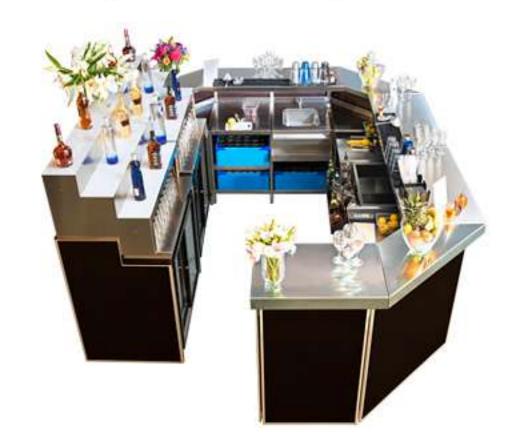

62.50/day | +£42.50/day |
| 21 40 Days | 41-60 Days  | 61+ Days    | Lease       |
| 21-40 Days | 41-00 Days  | OII Days    | Lease       |



#### **Additional Optional Costs:**

- All different finishes: from £15
- Branding: from £120
- Bar tops: Extra 25%

#### Delivery, Set Up & Removal Charge:

- M25 London Area £135
- 25-125 miles from London £160
- Extra mile over 125 miles +£1

### **EXAMPLE 33**





For 1-3 bartenders
3.5m length; (h:1.5m, d:2.8m)
Our total amount of hire units: 60
Available to buy from £9,265



| 1 Day      | 2-3 Days   | 4-7 Days | 8-20 Days    |
|------------|------------|----------|--------------|
| £540       | +£90/day   | +£70/day | +£50/day     |
| 21-40 Days | 41-60 Days | 61+ Days | Lease        |
| +£40/day   | +£30/day   | +£20/day | from £14/day |



#### Additional Optional Costs:

- All different finishes: from £17.5
- Branding: from £130
- Bar tops: Extra 25%

- M25 London Area £135
- 25-125 miles from London £160
- Extra mile over 125 miles +£1







For **2-4 bartenders 4.0m length**; (h:1.5m, d:2.3m) Our total available units: 36 Available to buy from £9,505



| 1 Day      | 2-3 Days   | 4-7 Days | 8-20 Days    |
|------------|------------|----------|--------------|
| £535       | +£90/day   | +£70/day | +£50/day     |
| 21-40 Days | 41-60 Days | 61+ Days | Lease        |
| +£40/day   | +£30/day   | +£20/day | from £14/day |



#### **Additional Optional Costs:**

- All different finishes: from £17.5
- Branding: from £120
- Bar tops: Extra 25%

#### Delivery, Set Up & Removal Charge:

- M25 London Area £135
- 25-125 miles fro