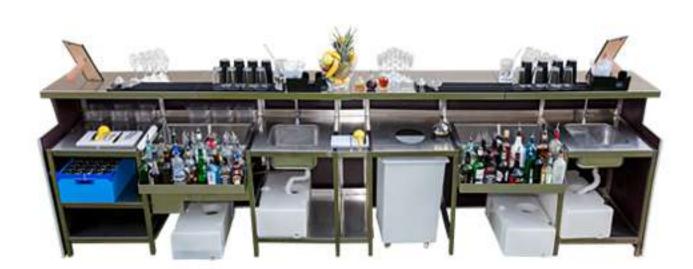

## Configuration I

With interchangeable components, you can customize the bar to suit your needs. Whether you're looking for a fully equipped cocktail station, wine bar, beer bar, or back bar with fridges, Rhino Bars can always adapt further to any requirements.

- Shelves
- Beer/Rubbish Shelves
- Sinks
- Icewells
- Speedrails
- Water Tanks

## Configuration II

With interchangeable components, you can customize the bar to suit your needs. Whether you're looking for a fully equipped cocktail station, wine bar, beer bar, or back bar with fridges, Rhino Bars can always adapt further to any requirements.

Components include:

Basic shelves, Shelves for Bins, Shelves for Beer pipes, fully operational sinks with water tap, ice chests, speed rails and more...

page 26/30

www.RhinoBarHire.com 0207 1188 440