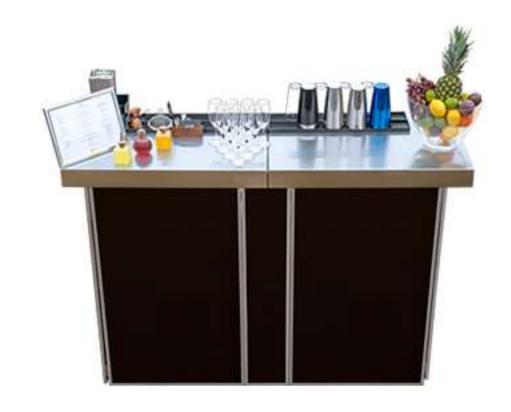

For 1-2 bartenders
2.1m length; (h:1.2m, d:0.8m)
Our total available units: 320
Available to buy from £2,595

| 1 Day      | 2-3 Days   | 4-7 Days | 8-20 Days |
|------------|------------|----------|-----------|
| £180       | +£50/day   | +£35/day | +£20/day  |
|            |            |          |           |
| 21-40 Days | 41-60 Days | 61+ Days | Lease     |

#### **Additional Optional Costs:**

• All different finishes: from £10

Branding: from £60

Bar tops: Extra 25%

#### Delivery, Set Up & Removal Charge:

- M25 London Area £135
- 25-125 miles from London £160
- Extra mile over 125 miles +£1