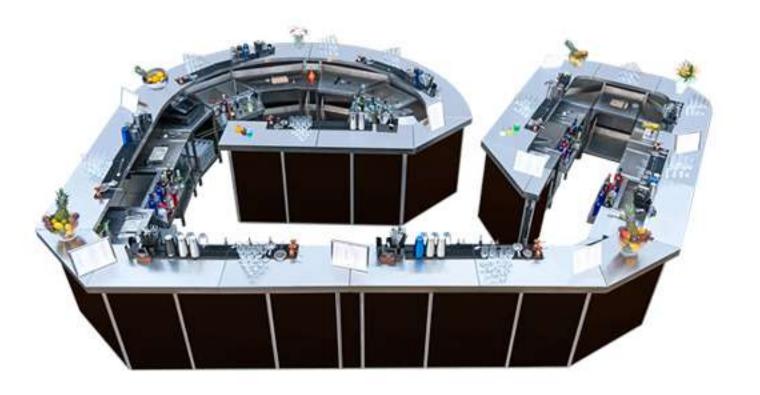

### **CUSTOM SHAPE**

1.4m - 670m Straight Bar length up to **336m x 336m** L/V Shaped Bar up to 170m x 170m Square Bar up to 380m x 180m Oval Bar

Rhino Bars can be assembled in any size or shape you can imagine. The possibilities are endless, please do not hesitate to contact us with your specific requirements.