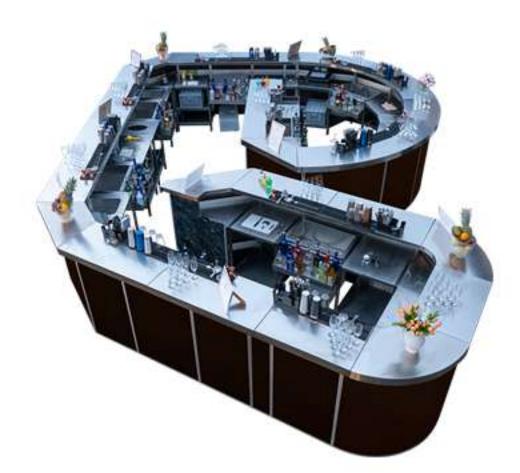

Bars can be assembled into any shape to fit any space. For overall impression we can provide various designs of the front panels, or you can simply create your own.

Each Bar has independent supply of water and power, which may also run LED lights along the bar.

### **CUSTOM SHAPE**

1.4m - 670m Straight Bar length up to **336m x 336m** L/V Shaped Bar up to 170m x 170m Square Bar up to 380m x 180m Oval Bar

Rhino Bars can be assembled in any size or shape you can imagine. The possibilities are endless, please do not hesitate to contact us with your specific requirements.