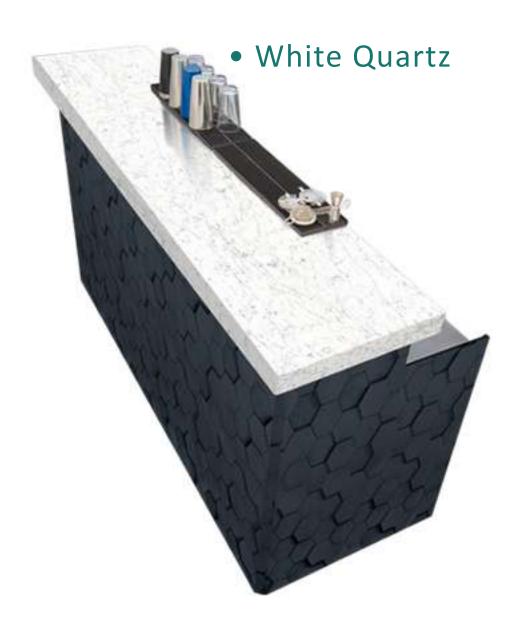

## Bar Tops & LED Lightning

We always go further with our service and offer something more than just a mobile bar. Range of bar tops include: Brass, Copper, White Quartz, Black Quartz, Rustic Wood, Stainless Steel and superb night looking infinity mirror.