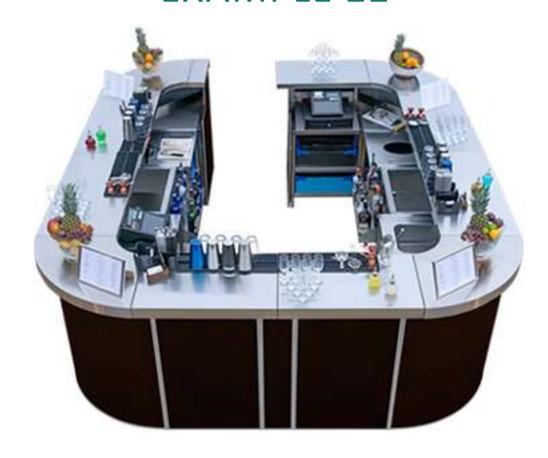

### **EXAMPLE 23**

For 4-7 bartenders
4.0m diameter; (h:1.2m)
Our total amount of hire units: 18
Available to buy from £15,895

| 1 Day      | 2-3 Days   | 4-7 Days    | 8-20 Days    |
|------------|------------|-------------|--------------|
| £705       | +£115/day  | +£80/day    | +£55/day     |
| 21-40 Days | 41-60 Days | 61+ Days    | Lease        |
| +£45/day   | +£35/day   | +£27.50/day | from £17/day |

#### Additional Optional Costs:

- All different finishes: from £25
- Branding: from £140
- Bar tops: Extra 25%

- M25 London Area £135
- 25-125 miles from London £160
- Extra mile over 125 miles +£1

For **2-4 bartenders 4.2m length**; (h:1.2m, d:0.8m) Our total available units: 160 Available to buy from £5,295