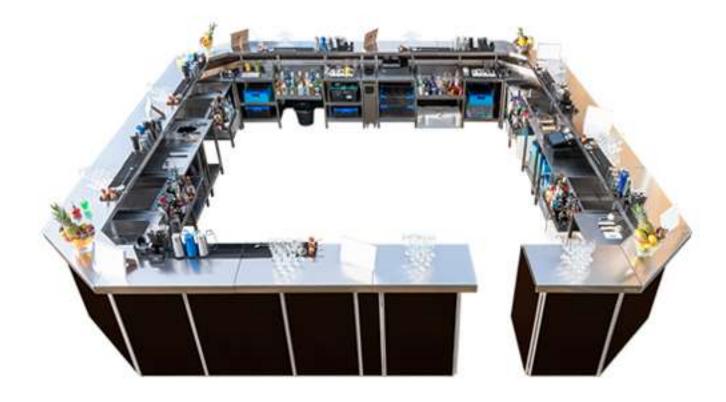

## Introduction

We offer more than 1000 metres (3300 ft.) of Mobile Cocktail Bars, which can be small enough for an intimate or boutique event or, fully assembled, can cater for large scale festivals.

Rhino Bars were designed by professionals, who work in the industry to maximise the utility. This enables the bartenders to focus mainly on their performance.

Bars can be assembled into any shape to fit any space. For overall impression we can provide various designs of the front panels, or you can simply create your own.

Each Bar has independent supply of water and power, which may also run LED lights along the bar.

All of Rhino Mobile Bars are made of *high grade 304L stainless steel*, ensuring the highest possible standards in the industry.

However, to keep your mind in peace, with our in-house production, we can offer our high-end portable bars for hire at very affordable prices, whilst beating the quality of the bar/s from our competitors.

### Professional and sleek design of our bars allows versatility and helps bartenders to operate smoothly and quickly anywhere you can think of.

Manufactured using only the finest materials available, our cocktail bars really look the part and can be easily set up at any location.