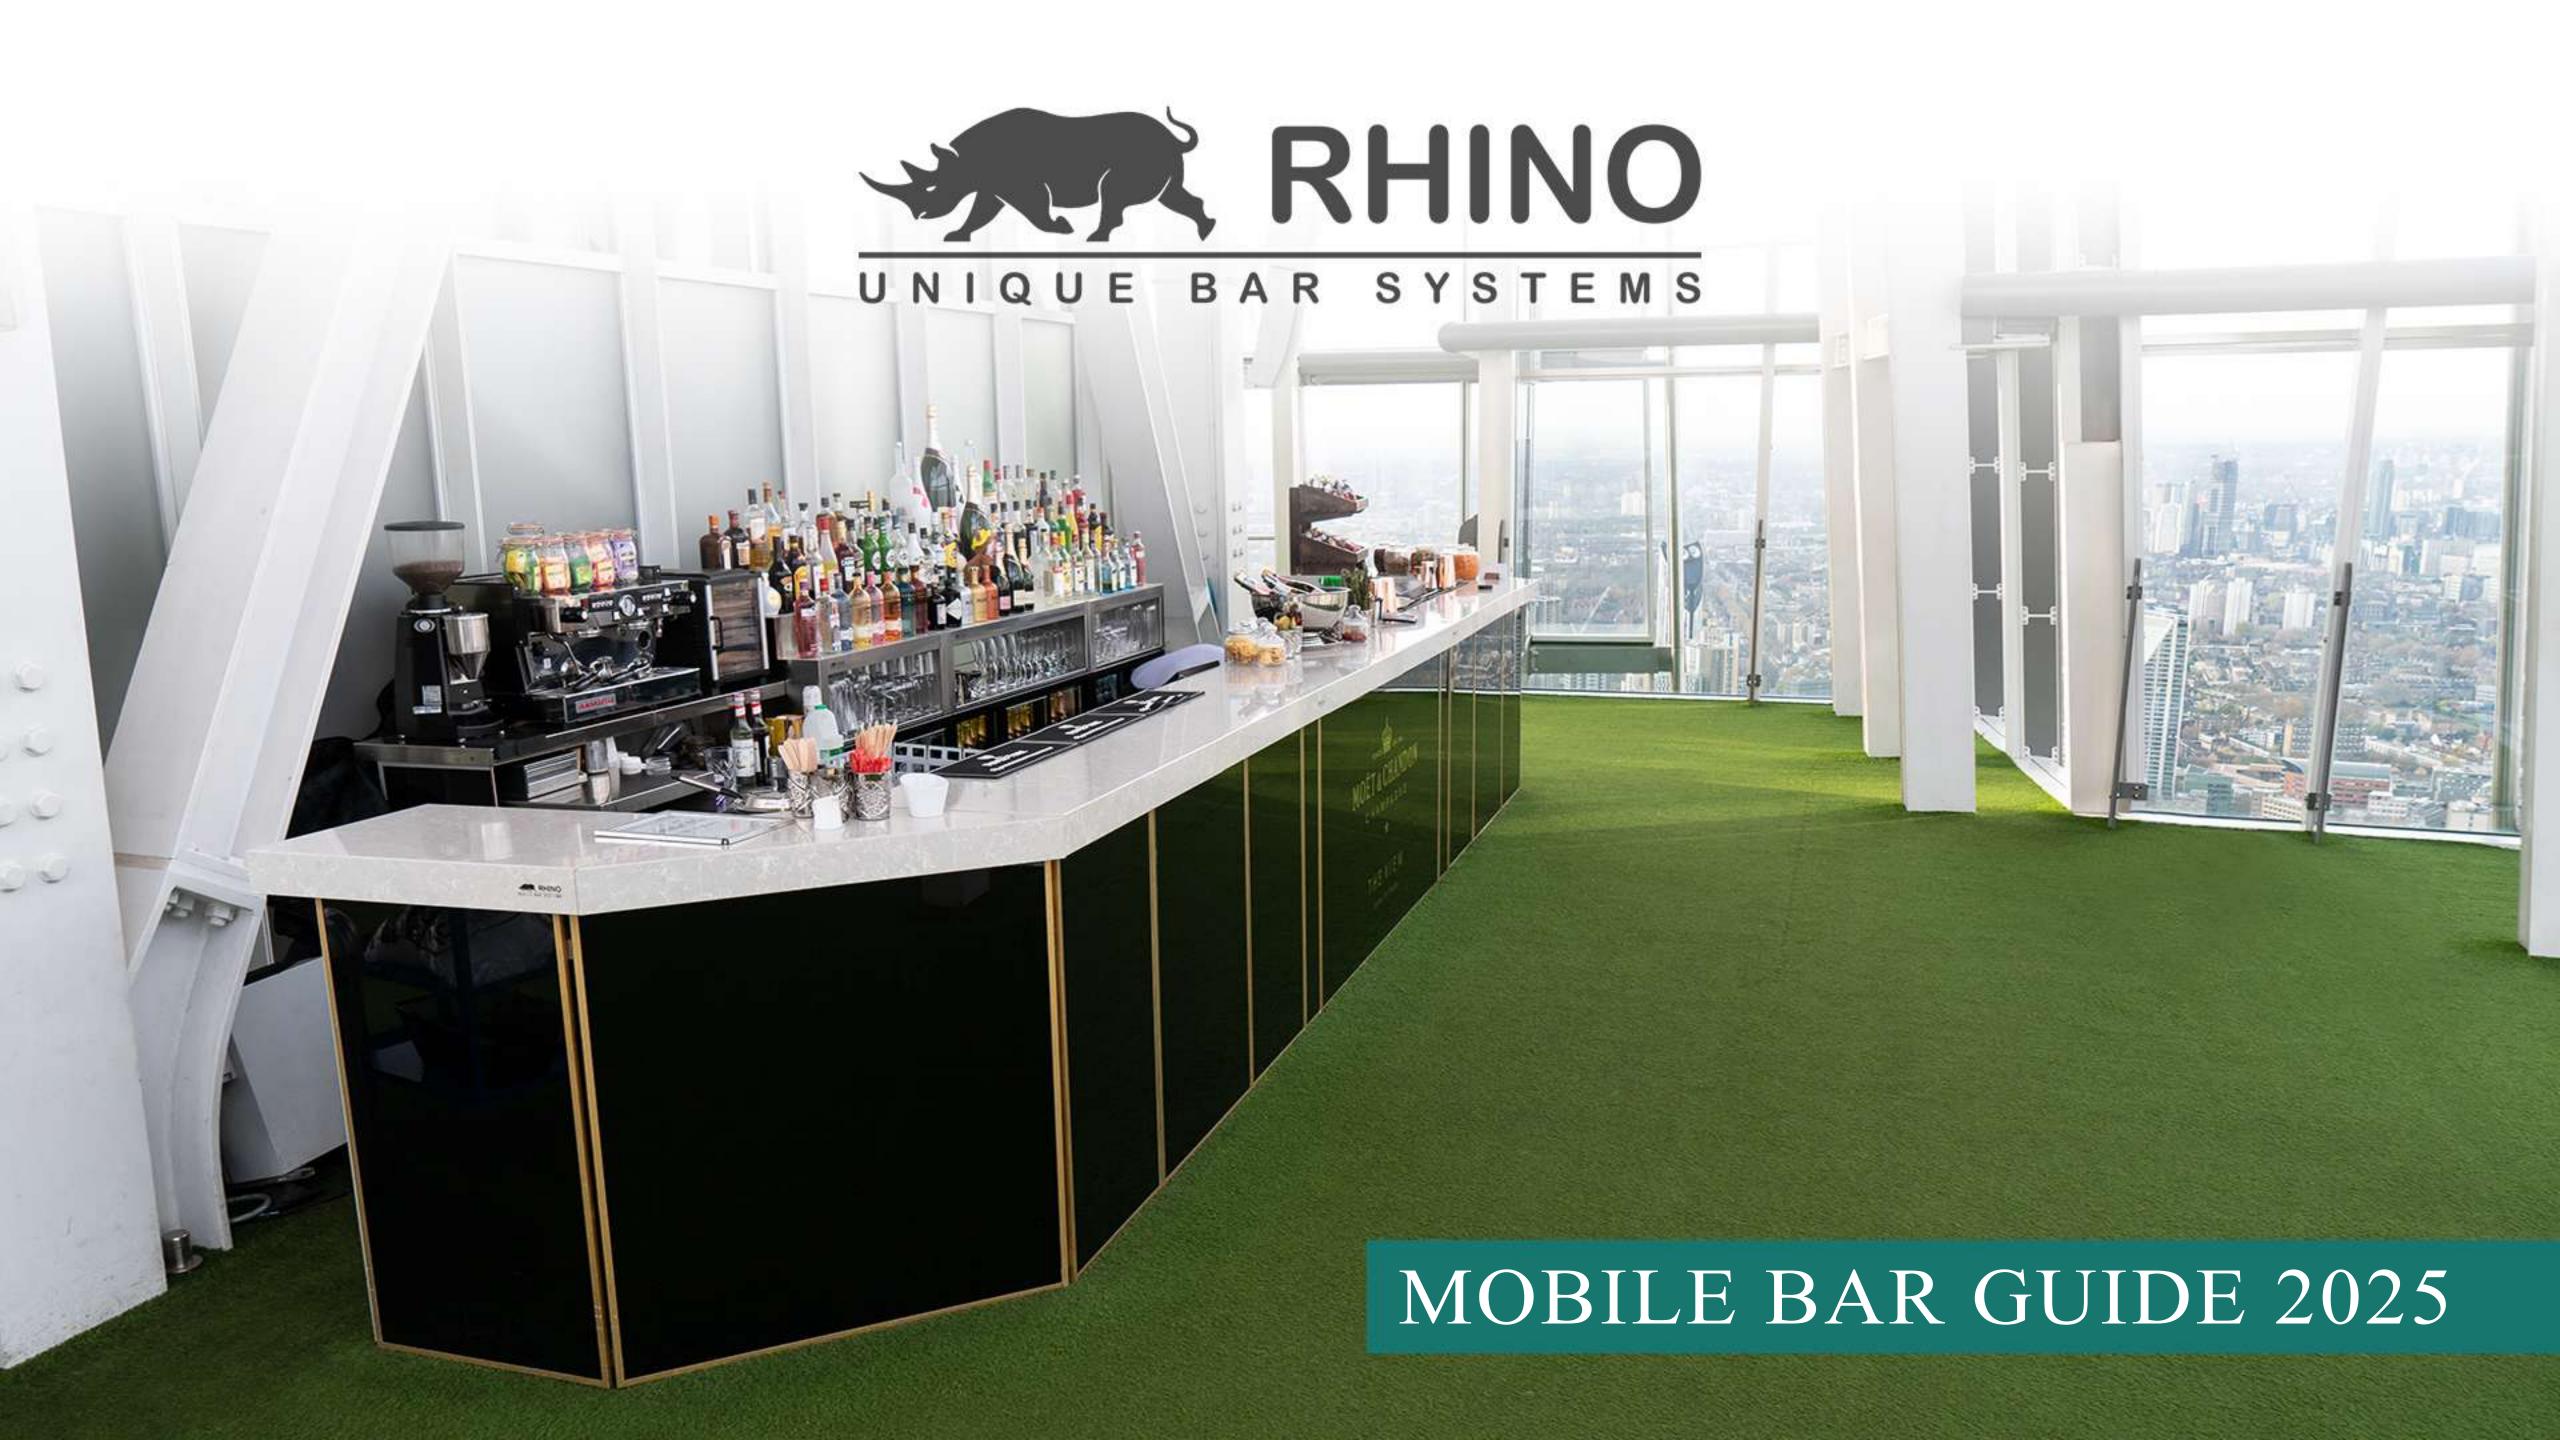

## Introduction

We offer more than 1000 metres (3300 ft.) of Mobile Cocktail Bars, which can be small enough for an intimate or boutique event or, fully assembled, can cater for large scale festivals.

Rhino Bars were designed by professionals, who work in the industry to maximise the utility. This enables the bartenders to focus mainly on their performance.

Bars can be assembled into any shape to fit any space. For overall impression we can provide various designs of the front panels, or you can simply create your own.

Each Bar has independent supply of water and power, which may also run LED lights along the bar.

All of Rhino Mobile Bars are made of *high grade 304L stainless steel*, ensuring the highest possible standards in the industry.

However, to keep your mind in peace, with our in-house production, we can offer our high-end portable bars for hire at very affordable prices, whilst beating the quality of the bar/s from our competitors.