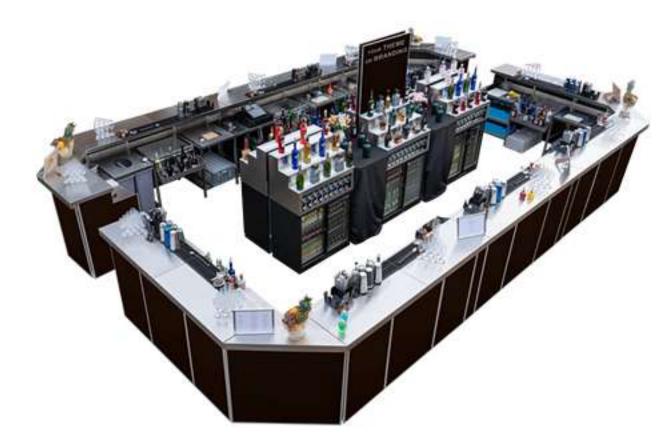

## Introduction

We offer more than 1000 metres (3300 ft.) of Mobile Cocktail Bars, which can be small enough for an intimate or boutique event or, fully assembled, can cater for large scale festivals.

Rhino Bars were designed by professionals, who work in the industry to maximise the utility. This enables the bartenders to focus mainly on their performance.

Bars can be assembled into any shape to fit any space. For overall impression we can provide various designs of the front panels, or you can simply create your own.

Each Bar has independent supply of water and power, which may also run LED lights along the bar.

All of Rhino Mobile Bars are made of *high grade 304L stainless steel*, ensuring the highest possible standards in the industry.

However, to keep your mind in peace, with our in-house production, we can offer our high-end portable bars for hire at very affordable prices, whilst beating the quality of the bar/s from our competitors.

### Professional and sleek design of our bars allows versatility and helps bartenders to operate smoothly and quickly anywhere you can think of.

Manufactured using only the finest materials available, our cocktail bars really look the part and can be easily set up at any location.