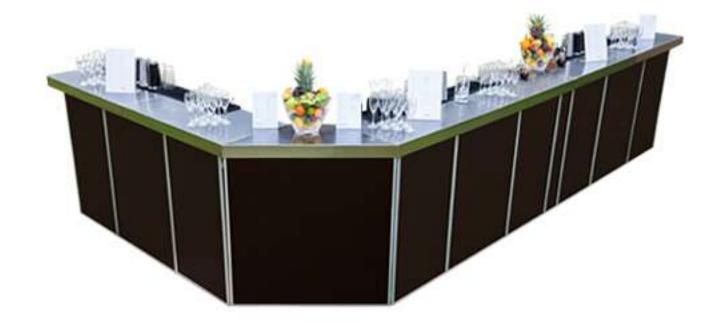

### **EXAMPLE 21**

For 3-6 bartenders
3.5m x 3.5m length; (h:1.2m)
Our total amount of hire units: 60
Available to buy from £11,435

| 1 Day      | 2-3 Days   | 4-7 Days    | 8-20 Days    |
|------------|------------|-------------|--------------|
| £565       | +£90/day   | +£70/day    | +£50/day     |
| 21-40 Days | 41-60 Days | 61+ Days    | Lease        |
| +£40/day   | +£30/day   | +£22.50/day | from £14/day |

#### Additional Optional Costs:

- All different finishes: from £20
- Branding: from £140
- Bar tops: Extra 25%

- M25 London Area £135
- 25-125 miles from London £160
- Extra mile over 125 miles +£1

For 1 bartender
1.6m length; (h:1.2m, d:0.8m)
Our total available units: 60
Available to buy from £2,495