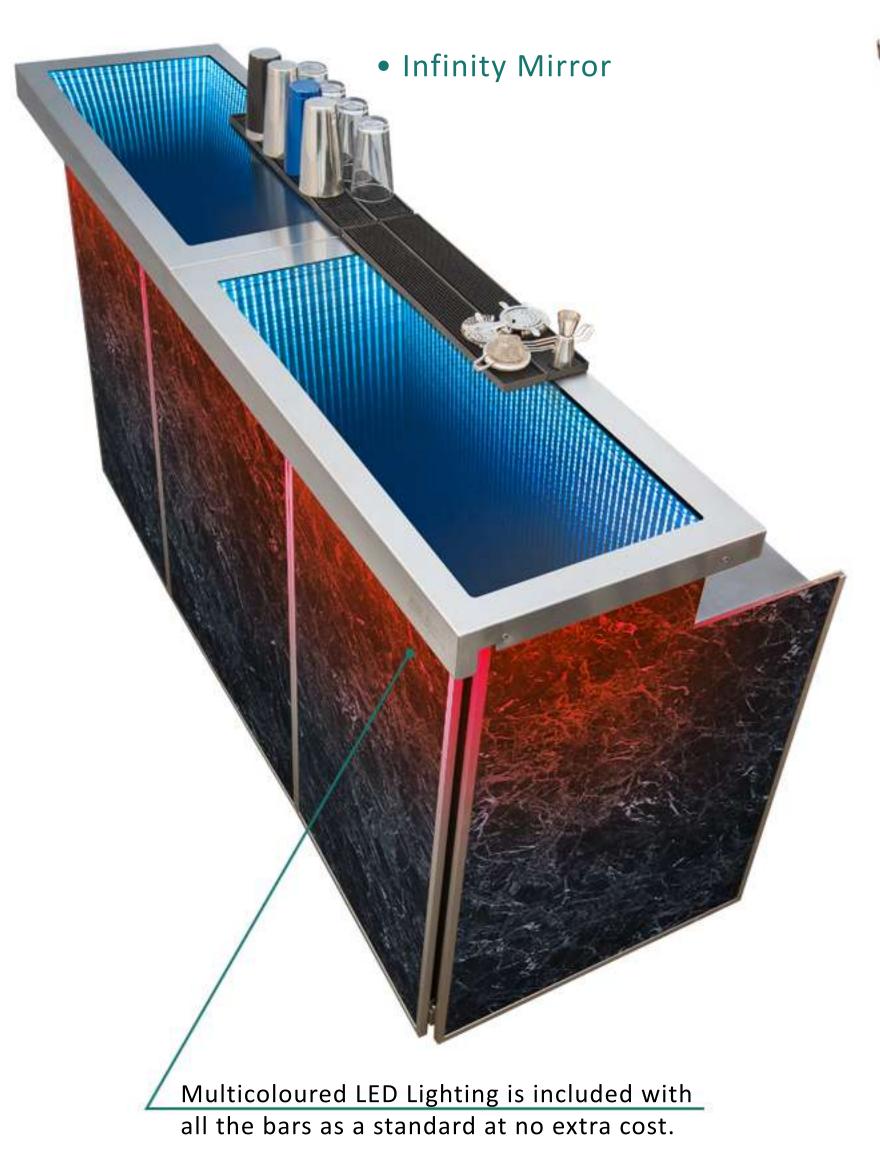

## Bar Tops & LED Lightning

We always go further with our service and offer something more than just a mobile bar. Range of bar tops include: Brass, Copper, White Quartz, Black Quartz, Rustic Wood, Stainless Steel and superb night looking infinity mirror.