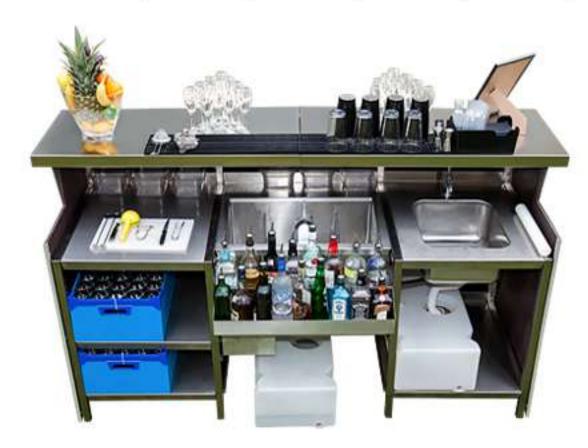

## Configuration I

With interchangeable components, you can customize the bar to suit your needs. Whether you're looking for a fully equipped cocktail station, wine bar, beer bar, or back bar with fridges, Rhino Bars can always adapt further to any requirements.

- Shelves
- Beer/Rubbish Shelves
- Sinks
- Icewells
- Speedrails
- Water Tanks

## Configuration II

With interchangeable components, you can customize the bar to suit your needs. Whether you're looking for a fully equipped cocktail station, wine bar, beer bar, or back bar with fridges, Rhino Bars can always adapt further to any requirements.

Components include:

Basic shelves, Shelves for Bins, Shelves for Beer pipes, fully operational sinks with water tap, ice chests, speed rails and more...

page 26/30

www.RhinoBarHire.com 0207 1188 440