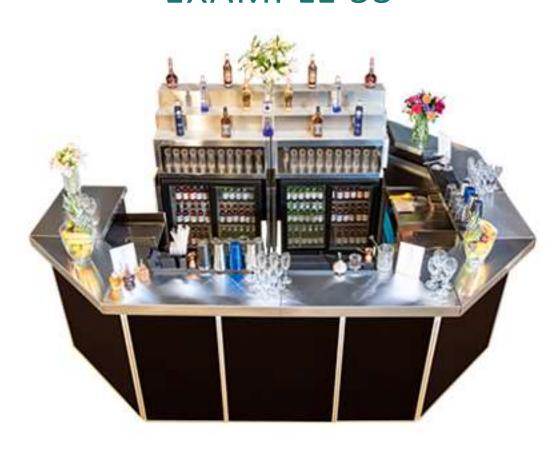

### **EXAMPLE 11**

For 1-2 bartenders
2.1m length; (h:1.2m, d:1.2m)
Our total available units: 72
Available to buy from £4,195

| 1 Day      | 2-3 Days   | 4-7 Days    | 8-20 Days |
|------------|------------|-------------|-----------|
| £235       | +£60/day   | +£42.50/day | +£25/day  |
|            |            |             |           |
| 21-40 Days | 41-60 Days | 61+ Days    | Lease     |

#### **Additional Optional Costs:**

- All different finishes: from £15
- Branding: from £65
- Bar tops: Extra 25%

#### Delivery, Set Up & Removal Charge:

- M25 London Area £135
- 25-125 miles from London £160
- Extra mile over 125 miles +£1