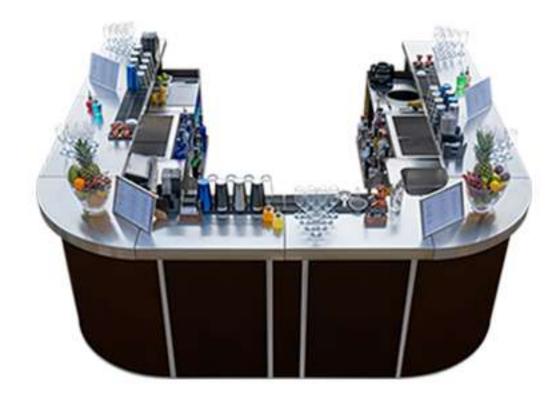

### **CUSTOM SHAPE**

1.4m - 670m Straight Bar length up to **336m x 336m** L/V Shaped Bar up to 170m x 170m Square Bar up to 380m x 180m Oval Bar

Rhino Bars can be assembled in any size or shape you can imagine. The possibilities are endless, please do not hesitate to contact us with your specific requirements.