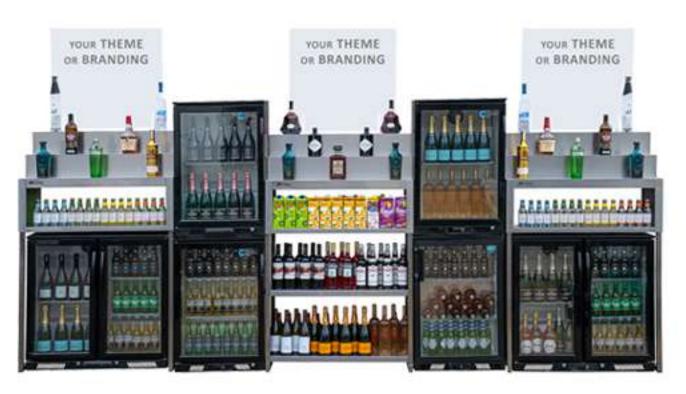

### BACK BAR MODULES

• Shelving Unit

• Illuminated Corner Steps

Illuminated Straight Steps

Fridge/s

Display Board

Wine & Display Unit

## Configuration I

With interchangeable components, you can customize the bar to suit your needs. Whether you're looking for a fully equipped cocktail station, wine bar, beer bar, or back bar with fridges, Rhino Bars can always adapt further to any requirements.

## Configuration II

With interchangeable components, you can customize the bar to suit your needs. Whether you're looking for a fully equipped cocktail station, wine bar, beer bar, or back bar with fridges, Rhino Bars can always adapt further to any requirements.