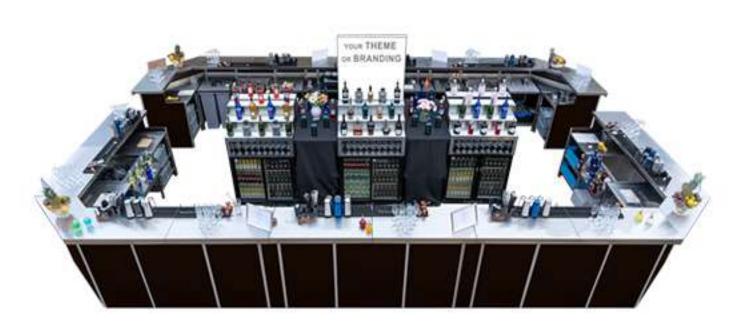

## Introduction

We offer more than 1000 metres (3300 ft.) of Mobile Cocktail Bars, which can be small enough for an intimate or boutique event or, fully assembled, can cater for large scale festivals.

Rhino Bars were designed by professionals, who work in the industry to maximise the utility. This enables the bartenders to focus mainly on their performance.

Bars can be assembled into any shape to fit any space. For overall impression we can provide various designs of the front panels, or you can simply create your own.

Each Bar has independent supply of water and power, which may also run LED lights along the bar.

All of Rhino Mobile Bars are made of *high grade 304L stainless steel*, ensuring the highest possible standards in the industry.

However, to keep your mind in peace, with our in-house production, we can offer our high-end portable bars for hire at very affordable prices, whilst beating the quality of the bar/s from our competitors.

### Professional and sleek design of our bars allows versatility and helps bartenders to operate smoothly and quickly anywhere you can think of.

Manufactured using only the finest materials available, our cocktail bars really look the part and can be easily set up at any location.