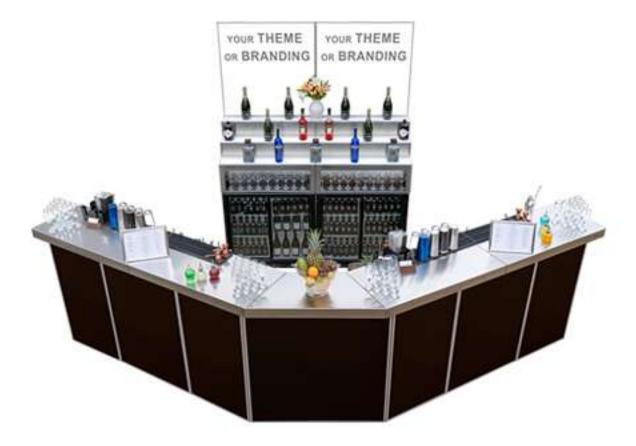

In addition to this, you can enhance your event even further by taking advantage of our bespoke branding and finishes.

### **Branded Finishes**

For branded bars we have created special wooden laminates on which we can print your company logo, or preferred theme.

This is provided for just one off cost, the wooden laminates can be used repeatedly.

## Premium Design, Bespoke & Themed Finishes

Please do not hesitate to contact us with any specific request for bespoke design of the bar.