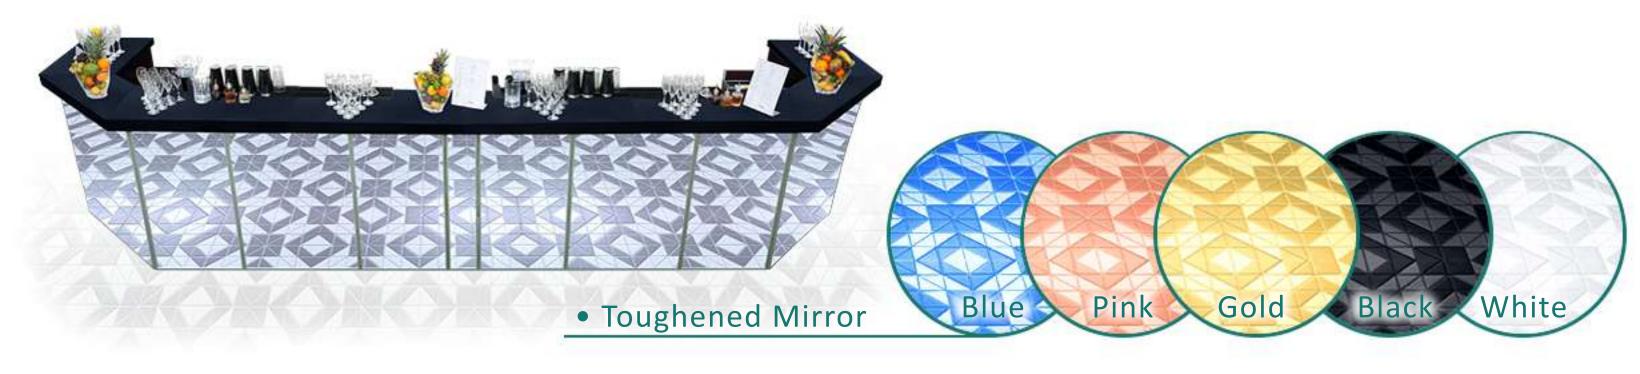

## Bar Tops & LED Lightning

We always go further with our service and offer something more than just a mobile bar. Range of bar tops include: Brass, Copper, White Quartz, Black Quartz, Rustic Wood, Stainless Steel and superb night looking infinity mirror.