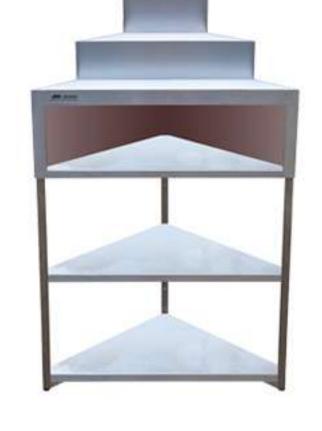

### BACK BAR MODULES

• Shelving Unit

• Illuminated Corner Steps

Illuminated Straight Steps

Fridge/s

Display Board

Wine & Display Unit