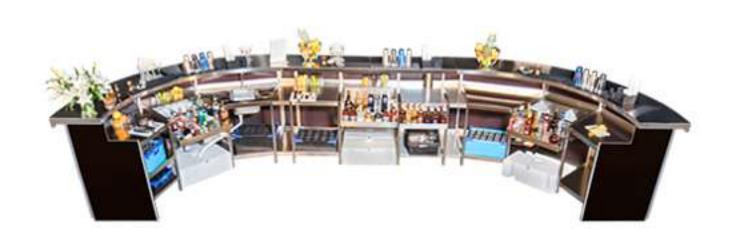

## Configuration I

With interchangeable components, you can customize the bar to suit your needs. Whether you're looking for a fully equipped cocktail station, wine bar, beer bar, or back bar with fridges, Rhino Bars can always adapt further to any requirements.

- Shelves
- Beer/Rubbish Shelves
- Sinks
- Icewells
- Speedrails
- Water Tanks

## Configuration II

With interchangeable components, you can customize the bar to suit your needs. Whether you're looking for a fully equipped cocktail station, wine bar, beer bar, or back bar with fridges, Rhino Bars can always adapt further to any requirements.

Components include:

Basic shelves, Shelves for Bins, Shelves for Beer pipes, fully operational sinks with water tap, ice chests, speed rails and more...

page 26/30

www.RhinoBarHire.com 0207 1188 440