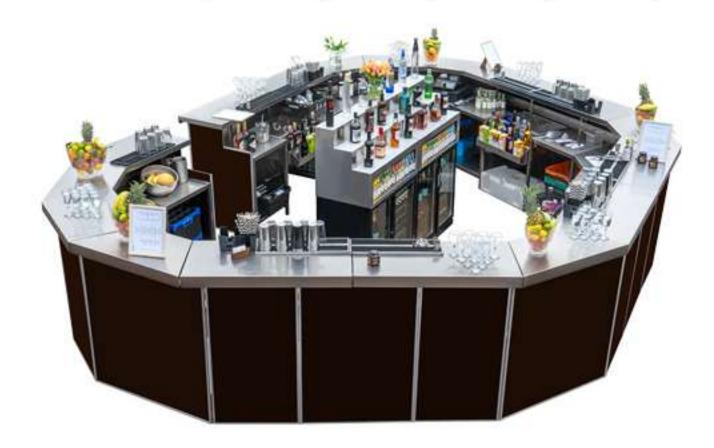

## Introduction

We offer more than 1000 metres (3300 ft.) of Mobile Cocktail Bars, which can be small enough for an intimate or boutique event or, fully assembled, can cater for large scale festivals.

Rhino Bars were designed by professionals, who work in the industry to maximise the utility. This enables the bartenders to focus mainly on their performance.

Bars can be assembled into any shape to fit any space. For overall impression we can provide various designs of the front panels, or you can simply create your own.

Each Bar has independent supply of water and power, which may also run LED lights along the bar.

All of Rhino Mobile Bars are made of *high grade 304L stainless steel*, ensuring the highest possible standards in the industry.

However, to keep your mind in peace, with our in-house production, we can offer our high-end portable bars for hire at very affordable prices, whilst beating the quality of the bar/s from our competitors.

### Professional and sleek design of our bars allows versatility and helps bartenders to operate smoothly and quickly anywhere you can think of.

Manufactured using only the finest materials available, our cocktail bars really look the part and can be easily set up at any location.