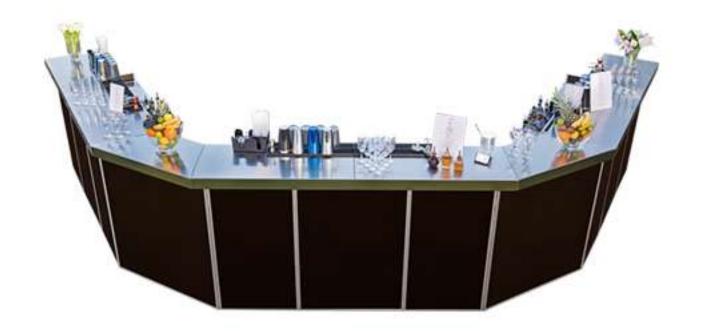

### Professional and sleek design of our bars allows versatility and helps bartenders to operate smoothly and quickly anywhere you can think of.

Manufactured using only the finest materials available, our cocktail bars really look the part and can be easily set up at any location.

In addition to this, you can enhance your event even further by taking advantage of our bespoke branding and finishes.

## Bar Tops & LED Lightning

We always go further with our service and offer something more than just a mobile bar. Range of bar tops include: Brass, Copper, White Quartz, Black Quartz, Rustic Wood, Stainless Steel and superb night looking infinity mirror.