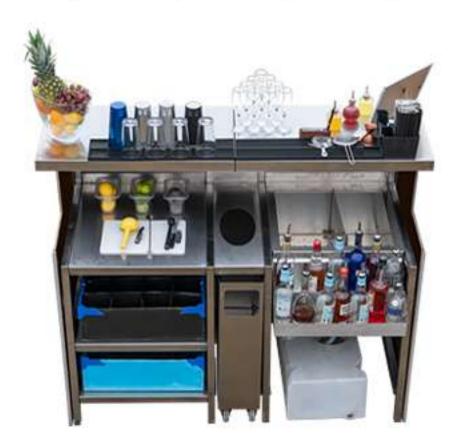

## Configuration I

With interchangeable components, you can customize the bar to suit your needs. Whether you're looking for a fully equipped cocktail station, wine bar, beer bar, or back bar with fridges, Rhino Bars can always adapt further to any requirements.

- Shelves
- Beer/Rubbish Shelves
- Sinks
- Icewells
- Speedrails
- Water Tanks

## Configuration II

With interchangeable components, you can customize the bar to suit your needs. Whether you're looking for a fully equipped cocktail station, wine bar, beer bar, or back bar with fridges, Rhino Bars can always adapt further to any requirements.

Components include:

Basic shelves, Shelves for Bins, Shelves for Beer pipes, fully operational sinks with water tap, ice chests, speed rails and more...

page 26/30

www.RhinoBarHire.com 0207 1188 440