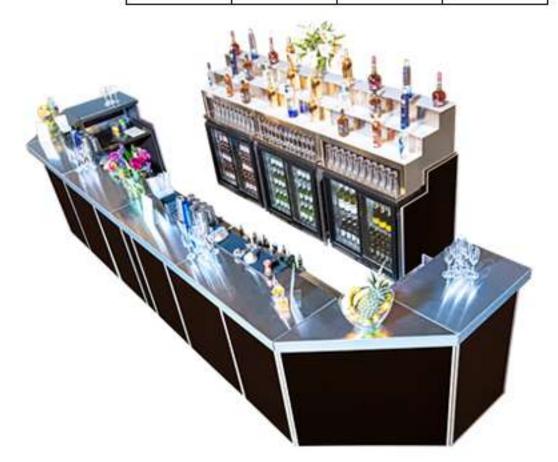

### **CUSTOM SHAPE**

1.4m - 670m Straight Bar length up to **336m x 336m** L/V Shaped Bar up to 170m x 170m Square Bar up to 380m x 180m Oval Bar

Rhino Bars can be assembled in any size or shape you can imagine. The possibilities are endless, please do not hesitate to contact us with your specific requirements.