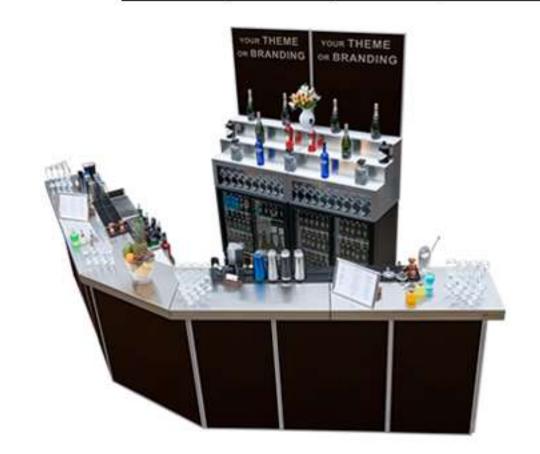

In addition to this, you can enhance your event even further by taking advantage of our bespoke branding and finishes.

### **Branded Finishes**

For branded bars we have created special wooden laminates on which we can print your company logo, or preferred theme.

This is provided for just one off cost, the wooden laminates can be used repeatedly.

## Premium Design, Bespoke & Themed Finishes

Please do not hesitate to contact us with any specific request for bespoke design of the bar.