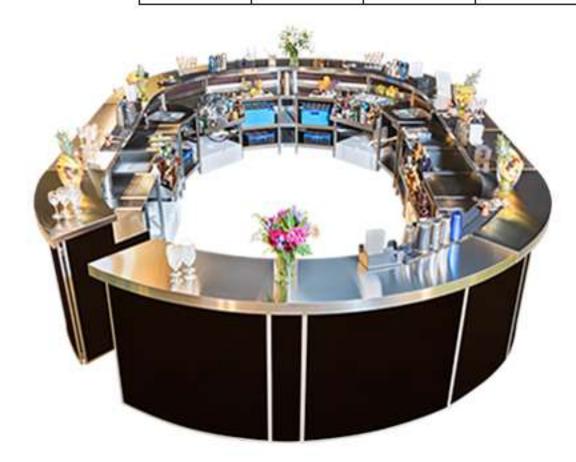

## Introduction

We offer more than 1000 metres (3300 ft.) of Mobile Cocktail Bars, which can be small enough for an intimate or boutique event or, fully assembled, can cater for large scale festivals.

Rhino Bars were designed by professionals, who work in the industry to maximise the utility. This enables the bartenders to focus mainly on their performance.

Bars can be assembled into any shape to fit any space. For overall impression we can provide various designs of the front panels, or you can simply create your own.

Each Bar has independent supply of water and power, which may also run LED lights along the bar.

All of Rhino Mobile Bars are made of *high grade 304L stainless steel*, ensuring the highest possible standards in the industry.

However, to keep your mind in peace, with our in-house production, we can offer our high-end portable bars for hire at very affordable prices, whilst beating the quality of the bar/s from our competitors.

### **CUSTOM SHAPE**

1.4m - 670m Straight Bar length up to **336m x 336m** L/V Shaped Bar up to 170m x 170m Square Bar up to 380m x 180m Oval Bar

Rhino Bars can be assembled in any size or shape you can imagine. The possibilities are endless, please do not hesitate to contact us with your specific requirements.