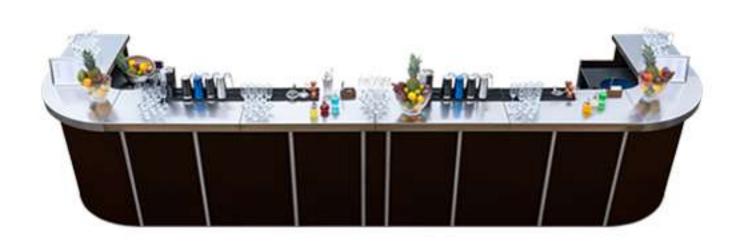

## Introduction

We offer more than 1000 metres (3300 ft.) of Mobile Cocktail Bars, which can be small enough for an intimate or boutique event or, fully assembled, can cater for large scale festivals.

Rhino Bars were designed by professionals, who work in the industry to maximise the utility. This enables the bartenders to focus mainly on their performance.

Bars can be assembled into any shape to fit any space. For overall impression we can provide various designs of the front panels, or you can simply create your own.

Each Bar has independent supply of water and power, which may also run LED lights along the bar.

All of Rhino Mobile Bars are made of *high grade 304L stainless steel*, ensuring the highest possible standards in the industry.

However, to keep your mind in peace, with our in-house production, we can offer our high-end portable bars for hire at very affordable prices, whilst beating the quality of the bar/s from our competitors.

### Professional and sleek design of our bars allows versatility and helps bartenders to operate smoothly and quickly anywhere you can think of.

Manufactured using only the finest materials available, our cocktail bars really look the part and can be easily set up at any location.