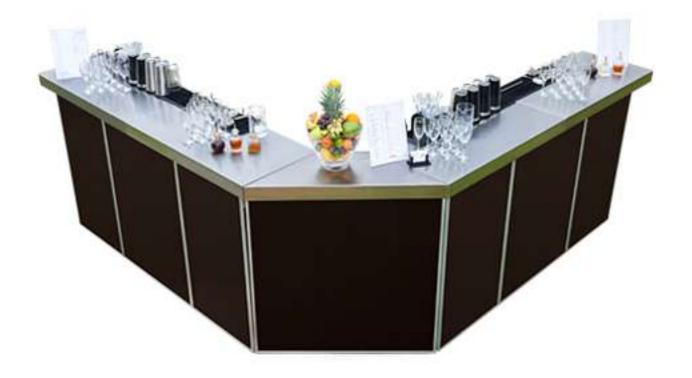

Bars can be assembled into any shape to fit any space. For overall impression we can provide various designs of the front panels, or you can simply create your own.

Each Bar has independent supply of water and power, which may also run LED lights along the bar.

All of Rhino Mobile Bars are made of *high grade 304L stainless steel*, ensuring the highest possible standards in the industry.

However, to keep your mind in peace, with our in-house production, we can offer our high-end portable bars for hire at very affordable prices, whilst beating the quality of the bar/s from our competitors.