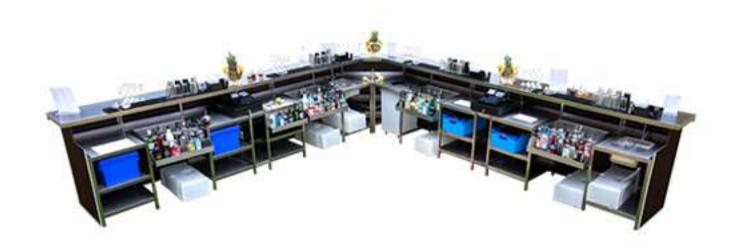

## Introduction

We offer more than 1000 metres (3300 ft.) of Mobile Cocktail Bars, which can be small enough for an intimate or boutique event or, fully assembled, can cater for large scale festivals.

Rhino Bars were designed by professionals, who work in the industry to maximise the utility. This enables the bartenders to focus mainly on their performance.

Bars can be assembled into any shape to fit any space. For overall impression we can provide various designs of the front panels, or you can simply create your own.

Each Bar has independent supply of water and power, which may also run LED lights along the bar.

All of Rhino Mobile Bars are made of *high grade 304L stainless steel*, ensuring the highest possible standards in the industry.

However, to keep your mind in peace, with our in-house production, we can offer our high-end portable bars for hire at very affordable prices, whilst beating the quality of the bar/s from our competitors.

### Professional and sleek design of our bars allows versatility and helps bartenders to operate smoothly and quickly anywhere you can think of.

Manufactured using only the finest materials available, our cocktail bars really look the part and can be easily set up at any location.