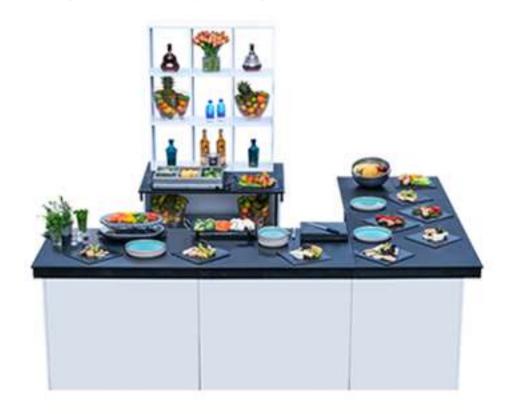

## Buffet & Coffee Bar

In addition to our Cocktail Bars, we have recently added a range of Buffet & Coffee style bars to comfortably serve coffee and food. These units match the look of our Drinks Units and have been designed to comfortably fit standard catering equipment.

## Advantages

- Match The Look of Our Cocktail Bars
- Fit Various Sizes of Fridges
- Fit Hot Cupboards / Catering Equipment
- Available in Various Finishes

page 27/30 www.RhinoBarHire.com 0207 1188 440