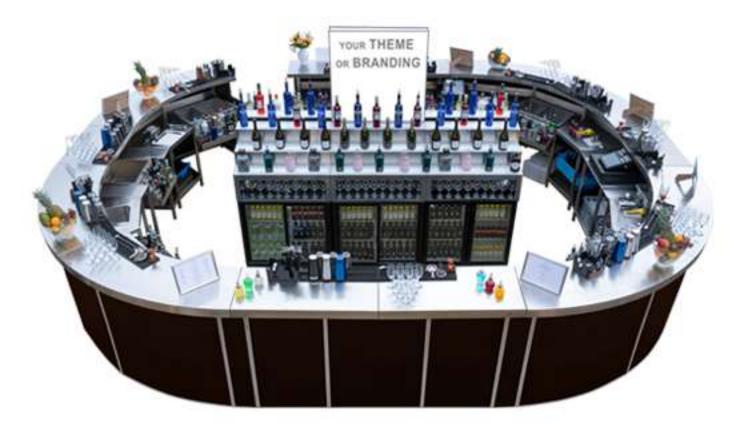

In addition to this, you can enhance your event even further by taking advantage of our bespoke branding and finishes.

## Premium Design, Bespoke & Themed Finishes

Please do not hesitate to contact us with any specific request for bespoke design of the bar.