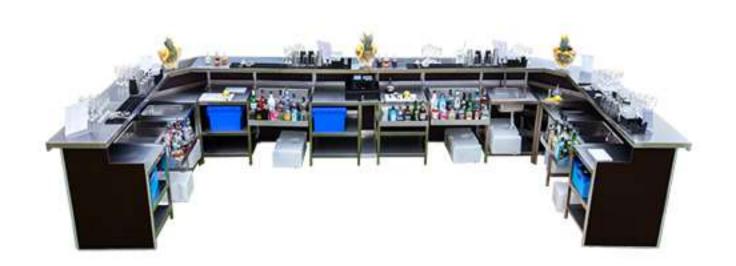

## Introduction

We offer more than 1000 metres (3300 ft.) of Mobile Cocktail Bars, which can be small enough for an intimate or boutique event or, fully assembled, can cater for large scale festivals.

Rhino Bars were designed by professionals, who work in the industry to maximise the utility. This enables the bartenders to focus mainly on their performance.

Bars can be assembled into any shape to fit any space. For overall impression we can provide various designs of the front panels, or you can simply create your own.

Each Bar has independent supply of water and power, which may also run LED lights along the bar.

All of Rhino Mobile Bars are made of *high grade 304L stainless steel*, ensuring the highest possible standards in the industry.

However, to keep your mind in peace, with our in-house production, we can offer our high-end portable bars for hire at very affordable prices, whilst beating the quality of the bar/s from our competitors.

### Professional and sleek design of our bars allows versatility and helps bartenders to operate smoothly and quickly anywhere you can think of.

Manufactured using only the finest materials available, our cocktail bars really look the part and can be easily set up at any location.