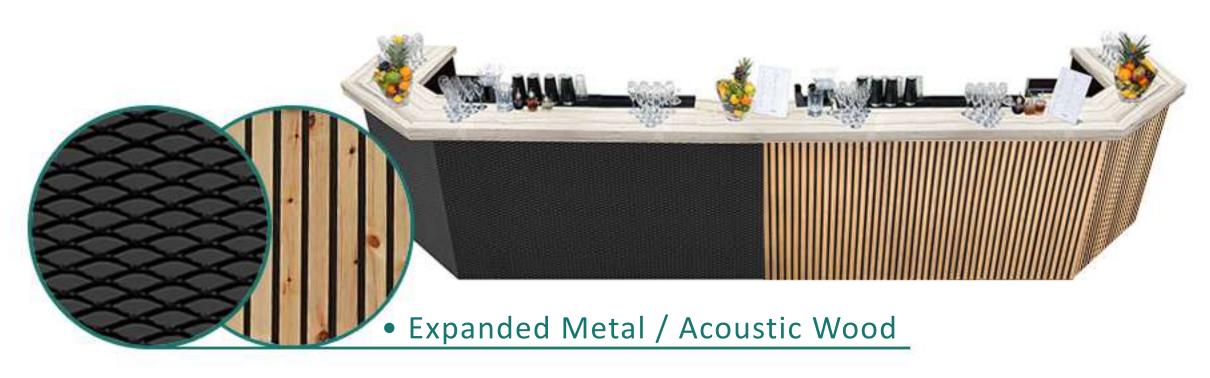

### Basic Finishes

Below are some of our basic finishes we stock in large quantities.

Please be aware we have over 100x various different designs of tops and fronts available in small amounts, please do not hesitate to contact us for more details.

### Various Designs White Black White Marble Marble Wood Orchidea Rustic Bricks Pride Blue **Artificial** Scallop Zebra Brushed Brushed

Theme

Silver

Art

Art