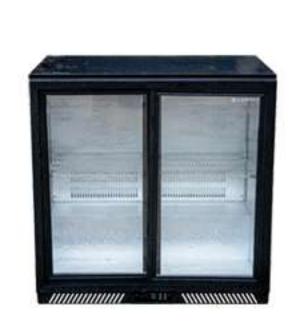

### BACK BAR EXAMPLE 1

1.0m length; (h:1.5m, d:0.6m)
Our total available units: 120

| 2-3 Days | 4-7 Days  | 8+ Days            |
|----------|-----------|--------------------|
| +£10/day | +£7.5/day | +£5/day            |
| _        |           | -£10/day +£7.5/day |

(includes 1x fridge)