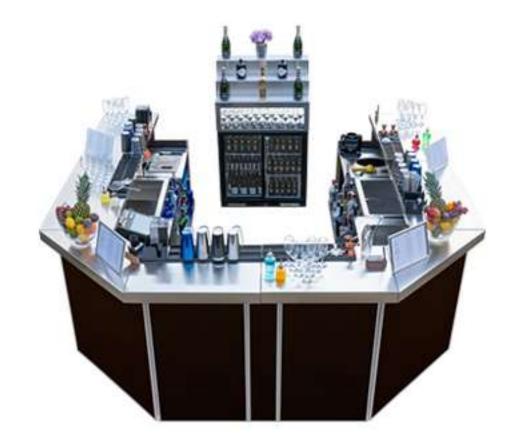

## Introduction

We offer more than 1000 metres (3300 ft.) of Mobile Cocktail Bars, which can be small enough for an intimate or boutique event or, fully assembled, can cater for large scale festivals.

Rhino Bars were designed by professionals, who work in the industry to maximise the utility. This enables the bartenders to focus mainly on their performance.

Bars can be assembled into any shape to fit any space. For overall impression we can provide various designs of the front panels, or you can simply create your own.

Each Bar has independent supply of water and power, which may also run LED lights along the bar.

All of Rhino Mobile Bars are made of *high grade 304L stainless steel*, ensuring the highest possible standards in the industry.

However, to keep your mind in peace, with our in-house production, we can offer our high-end portable bars for hire at very affordable prices, whilst beating the quality of the bar/s from our competitors.

### Professional and sleek design of our bars allows versatility and helps bartenders to operate smoothly and quickly anywhere you can think of.

Manufactured using only the finest materials available, our cocktail bars really look the part and can be easily set up at any location.