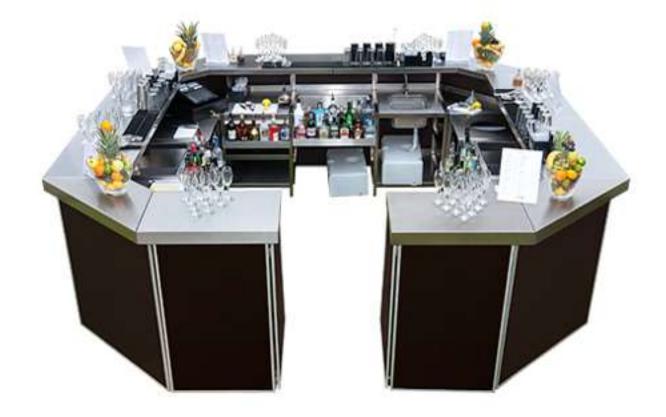

## Introduction

We offer more than 1000 metres (3300 ft.) of Mobile Cocktail Bars, which can be small enough for an intimate or boutique event or, fully assembled, can cater for large scale festivals.

Rhino Bars were designed by professionals, who work in the industry to maximise the utility. This enables the bartenders to focus mainly on their performance.

Bars can be assembled into any shape to fit any space. For overall impression we can provide various designs of the front panels, or you can simply create your own.

Each Bar has independent supply of water and power, which may also run LED lights along the bar.

All of Rhino Mobile Bars are made of *high grade 304L stainless steel*, ensuring the highest possible standards in the industry.

However, to keep your mind in peace, with our in-house production, we can offer our high-end portable bars for hire at very affordable prices, whilst beating the quality of the bar/s from our competitors.

### Professional and sleek design of our bars allows versatility and helps bartenders to operate smoothly and quickly anywhere you can think of.

Manufactured using only the finest materials available, our cocktail bars really look the part and can be easily set up at any location.