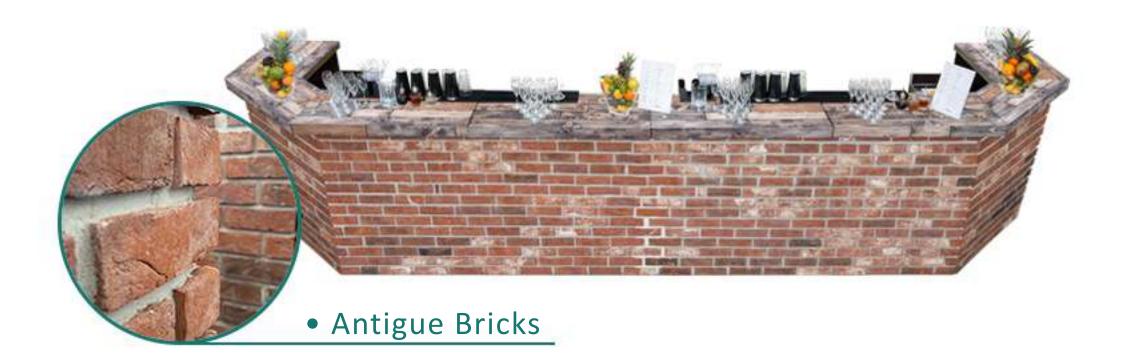

### Basic Finishes

Below are some of our basic finishes we stock in large quantities.

Please be aware we have over 100x various different designs of tops and fronts available in small amounts, please do not hesitate to contact us for more details.

### Various Designs White Black White Marble Marble Wood Orchidea Rustic Bricks Pride Blue **Artificial** Scallop Zebra Brushed Brushed

Theme

Silver

Art

Art