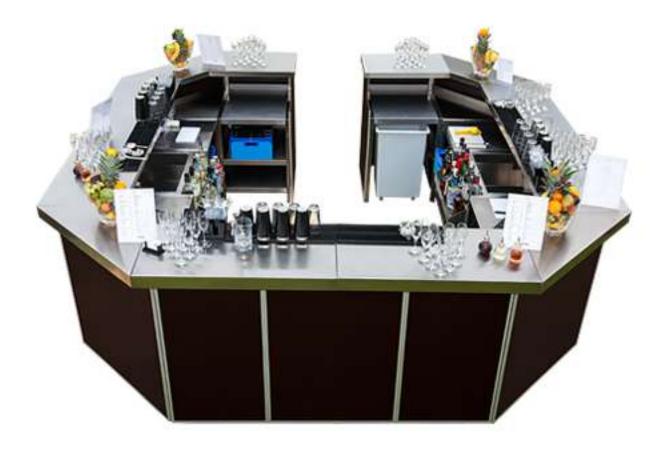

### **CUSTOM SHAPE**

1.4m - 670m Straight Bar length up to **336m x 336m** L/V Shaped Bar up to 170m x 170m Square Bar up to 380m x 180m Oval Bar

Rhino Bars can be assembled in any size or shape you can imagine. The possibilities are endless, please do not hesitate to contact us with your specific requirements.

Bars can be assembled into any shape to fit any space. For overall impression we can provide various designs of the front panels, or you can simply create your own.

Each Bar has independent supply of water and power, which may also run LED lights along the bar.