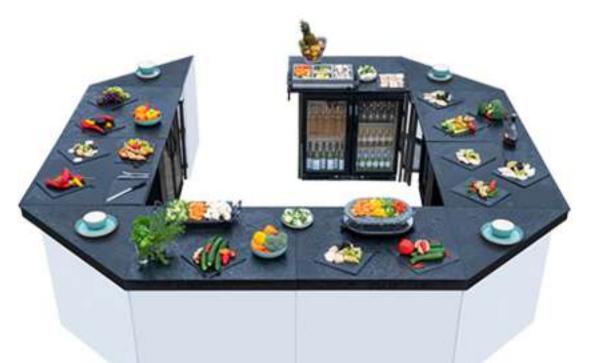

## Buffet & Coffee Bar

In addition to our Cocktail Bars, we have recently added a range of Buffet & Coffee style bars to comfortably serve coffee and food. These units match the look of our Drinks Units and have been designed to comfortably fit standard catering equipment.

## Advantages

- Match The Look of Our Cocktail Bars
- Fit Various Sizes of Fridges
- Fit Hot Cupboards / Catering Equipment
- Available in Various Finishes

page 27/30 www.RhinoBarHire.com 0207 1188 440