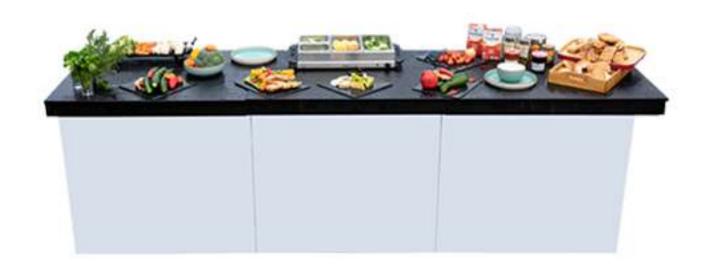

## Buffet & Coffee Bar

In addition to our Cocktail Bars, we have recently added a range of Buffet & Coffee style bars to comfortably serve coffee and food. These units match the look of our Drinks Units and have been designed to comfortably fit standard catering equipment.

## Advantages

- Match The Look of Our Cocktail Bars
- Fit Various Sizes of Fridges
- Fit Hot Cupboards / Catering Equipment
- Available in Various Finishes

page 27/30 www.RhinoBarHire.com 0207 1188 440