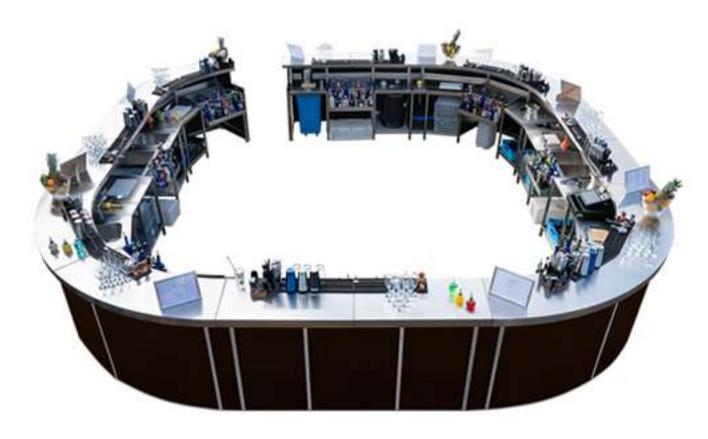

## Introduction

We offer more than 1000 metres (3300 ft.) of Mobile Cocktail Bars, which can be small enough for an intimate or boutique event or, fully assembled, can cater for large scale festivals.

Rhino Bars were designed by professionals, who work in the industry to maximise the utility. This enables the bartenders to focus mainly on their performance.

Bars can be assembled into any shape to fit any space. For overall impression we can provide various designs of the front panels, or you can simply create your own.

Each Bar has independent supply of water and power, which may also run LED lights along the bar.

All of Rhino Mobile Bars are made of *high grade 304L stainless steel*, ensuring the highest possible standards in the industry.

However, to keep your mind in peace, with our in-house production, we can offer our high-end portable bars for hire at very affordable prices, whilst beating the quality of the bar/s from our competitors.

### Professional and sleek design of our bars allows versatility and helps bartenders to operate smoothly and quickly anywhere you can think of.

Manufactured using only the finest materials available, our cocktail bars really look the part and can be easily set up at any location.