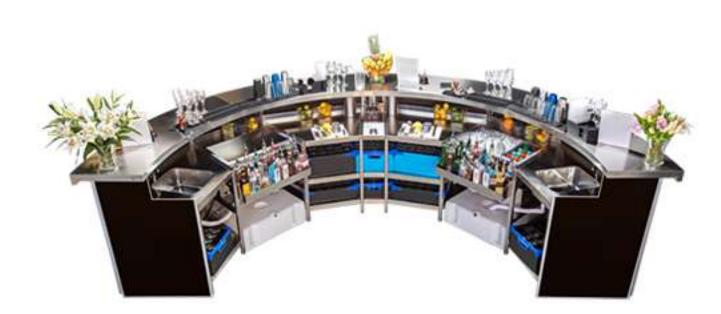

## Introduction

We offer more than 1000 metres (3300 ft.) of Mobile Cocktail Bars, which can be small enough for an intimate or boutique event or, fully assembled, can cater for large scale festivals.

Rhino Bars were designed by professionals, who work in the industry to maximise the utility. This enables the bartenders to focus mainly on their performance.

Bars can be assembled into any shape to fit any space. For overall impression we can provide various designs of the front panels, or you can simply create your own.

Each Bar has independent supply of water and power, which may also run LED lights along the bar.

All of Rhino Mobile Bars are made of *high grade 304L stainless steel*, ensuring the highest possible standards in the industry.

However, to keep your mind in peace, with our in-house production, we can offer our high-end portable bars for hire at very affordable prices, whilst beating the quality of the bar/s from our competitors.