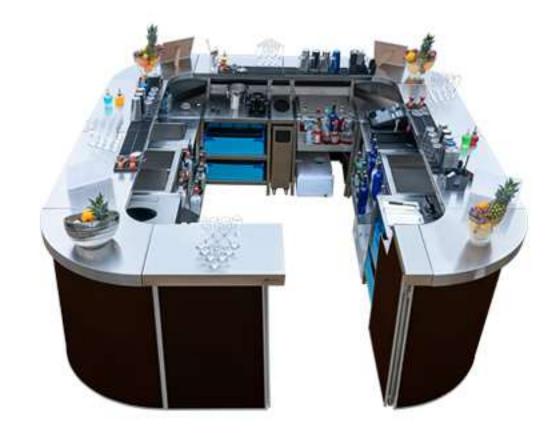

### **EXAMPLE 24**

For **5-9 bartenders 5.6m x 3.5m length**; (h:1.2m) Our total amount of hire units: 60 Available to buy from £15,895

| 1 Day      | 2-3 Days   | 4-7 Days | 8-20 Days |
|------------|------------|----------|-----------|
| £750       | +£115/day  | +£80/day | +£55/day  |
|            |            |          |           |
| 21-40 Days | 41-60 Days | 61+ Days | Lease     |

#### **Additional Optional Costs:**

- All different finishes: from £30
- Branding: from £160
- Bar tops: Extra 25%

#### Delivery, Set Up & Removal Charge:

- M25 London Area £135
- 25-125 miles from London £160
- Extra mile over 125 miles +£1

www.RhinoBarHire.com 0207 1188 440 page 12/30

For **2-3 bartenders 3.5m length**; (h:1.2m, d:1.4m) Our total available units: 16 Available to buy from £6,609