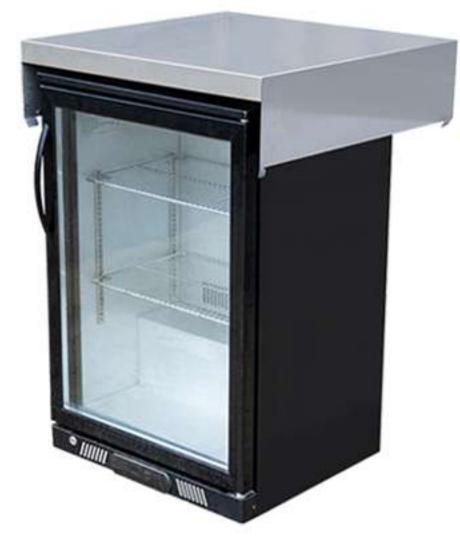

### BACK BAR EXAMPLE 1

1.0m length; (h:1.5m, d:0.6m)
Our total available units: 120

| 2-3 Days | 4-7 Days  | 8+ Days            |
|----------|-----------|--------------------|
| +£10/day | +£7.5/day | +£5/day            |
| _        |           | -£10/day +£7.5/day |

(includes 1x fridge)