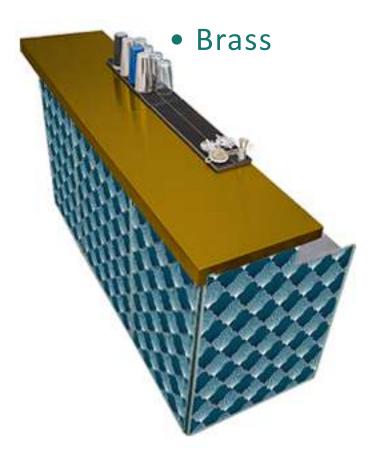

## Bar Tops & LED Lightning

We always go further with our service and offer something more than just a mobile bar. Range of bar tops include: Brass, Copper, White Quartz, Black Quartz, Rustic Wood, Stainless Steel and superb night looking infinity mirror.