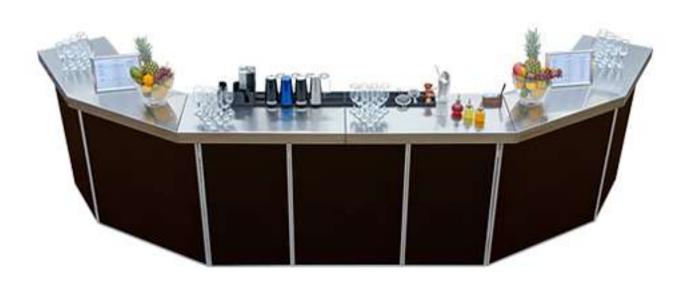

### **EXAMPLE 21**

For 3-6 bartenders
3.5m x 3.5m length; (h:1.2m)
Our total amount of hire units: 60
Available to buy from £11,435

| 1 Day      | 2-3 Days   | 4-7 Days    | 8-20 Days    |
|------------|------------|-------------|--------------|
| £565       | +£90/day   | +£70/day    | +£50/day     |
| 21-40 Days | 41-60 Days | 61+ Days    | Lease        |
| +£40/day   | +£30/day   | +£22.50/day | from £14/day |

#### Additional Optional Costs:

- All different finishes: from £20
- Branding: from £140
- Bar tops: Extra 25%

- M25 London Area £135
- 25-125 miles from London £160
- Extra mile over 125 miles +£1

For 1 bartender
1.6m length; (h:1.2m, d:0.8m)
Our total available units: 60
Available to buy from £2,495