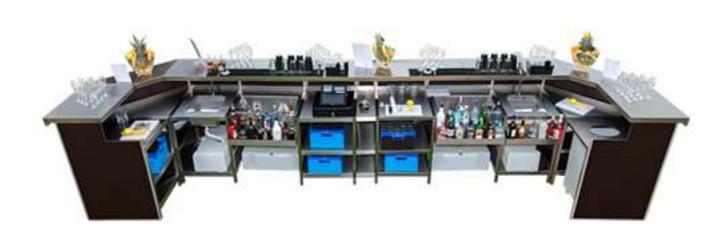

## Configuration I

With interchangeable components, you can customize the bar to suit your needs. Whether you're looking for a fully equipped cocktail station, wine bar, beer bar, or back bar with fridges, Rhino Bars can always adapt further to any requirements.

- Shelves
- Beer/Rubbish Shelves
- Sinks
- Icewells
- Speedrails
- Water Tanks

## Configuration II

With interchangeable components, you can customize the bar to suit your needs. Whether you're looking for a fully equipped cocktail station, wine bar, beer bar, or back bar with fridges, Rhino Bars can always adapt further to any requirements.

Components include:

Basic shelves, Shelves for Bins, Shelves for Beer pipes, fully operational sinks with water tap, ice chests, speed rails and more...

page 26/30

www.RhinoBarHire.com 0207 1188 440