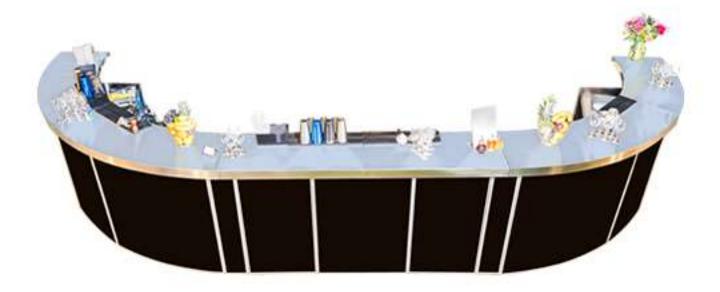

## Introduction

We offer more than 1000 metres (3300 ft.) of Mobile Cocktail Bars, which can be small enough for an intimate or boutique event or, fully assembled, can cater for large scale festivals.

Rhino Bars were designed by professionals, who work in the industry to maximise the utility. This enables the bartenders to focus mainly on their performance.

Bars can be assembled into any shape to fit any space. For overall impression we can provide various designs of the front panels, or you can simply create your own.

Each Bar has independent supply of water and power, which may also run LED lights along the bar.

All of Rhino Mobile Bars are made of *high grade 304L stainless steel*, ensuring the highest possible standards in the industry.

However, to keep your mind in peace, with our in-house production, we can offer our high-end portable bars for hire at very affordable prices, whilst beating the quality of the bar/s from our competitors.

### Professional and sleek design of our bars allows versatility and helps bartenders to operate smoothly and quickly anywhere you can think of.

Manufactured using only the finest materials available, our cocktail bars really look the part and can be easily set up at any location.