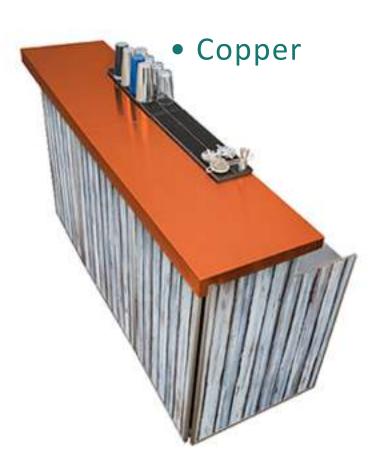

## Bar Tops & LED Lightning

We always go further with our service and offer something more than just a mobile bar. Range of bar tops include: Brass, Copper, White Quartz, Black Quartz, Rustic Wood, Stainless Steel and superb night looking infinity mirror.