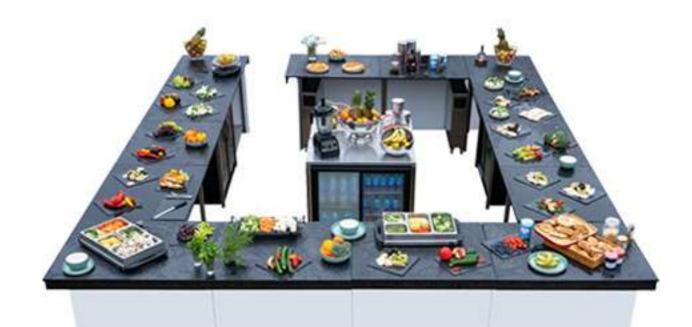

## Buffet & Coffee Bar

In addition to our Cocktail Bars, we have recently added a range of Buffet & Coffee style bars to comfortably serve coffee and food. These units match the look of our Drinks Units and have been designed to comfortably fit standard catering equipment.

## Advantages

- Match The Look of Our Cocktail Bars
- Fit Various Sizes of Fridges
- Fit Hot Cupboards / Catering Equipment
- Available in Various Finishes

page 27/30 www.RhinoBarHire.com 0207 1188 440