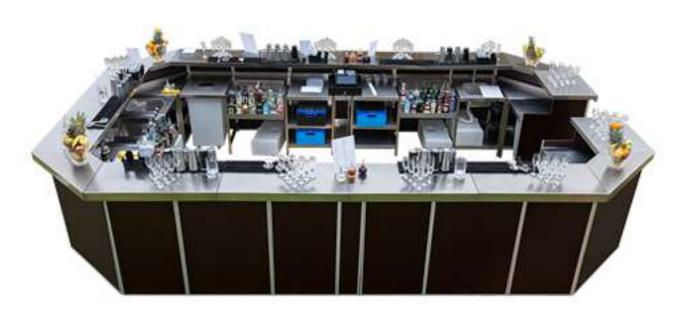

## Introduction

We offer more than 1000 metres (3300 ft.) of Mobile Cocktail Bars, which can be small enough for an intimate or boutique event or, fully assembled, can cater for large scale festivals.

Rhino Bars were designed by professionals, who work in the industry to maximise the utility. This enables the bartenders to focus mainly on their performance.

Bars can be assembled into any shape to fit any space. For overall impression we can provide various designs of the front panels, or you can simply create your own.

Each Bar has independent supply of water and power, which may also run LED lights along the bar.

All of Rhino Mobile Bars are made of *high grade 304L stainless steel*, ensuring the highest possible standards in the industry.

However, to keep your mind in peace, with our in-house production, we can offer our high-end portable bars for hire at very affordable prices, whilst beating the quality of the bar/s from our competitors.

### Professional and sleek design of our bars allows versatility and helps bartenders to operate smoothly and quickly anywhere you can think of.

Manufactured using only the finest materials available, our cocktail bars really look the part and can be easily set up at any location.