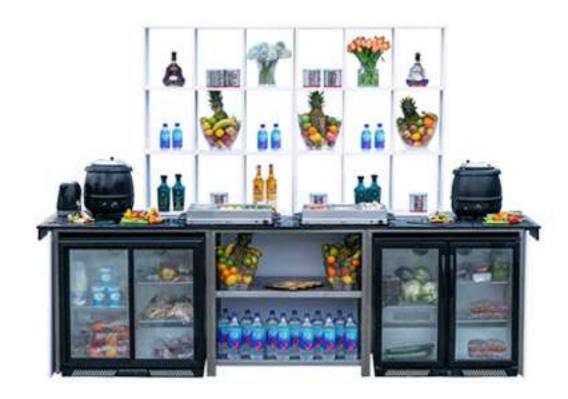

## Buffet & Coffee Bar

In addition to our Cocktail Bars, we have recently added a range of Buffet & Coffee style bars to comfortably serve coffee and food. These units match the look of our Drinks Units and have been designed to comfortably fit standard catering equipment.

## Advantages

- Match The Look of Our Cocktail Bars
- Fit Various Sizes of Fridges
- Fit Hot Cupboards / Catering Equipment
- Available in Various Finishes

page 27/30 www.RhinoBarHire.com 0207 1188 440