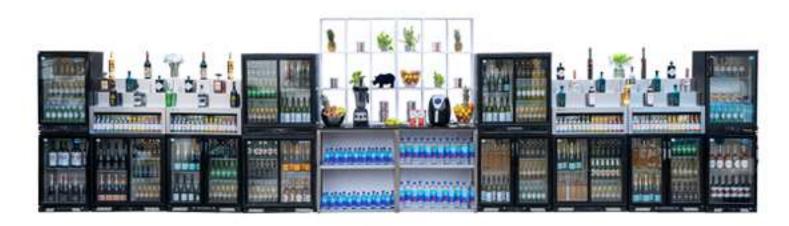

## Introduction

We offer more than 1000 metres (3300 ft.) of Mobile Cocktail Bars, which can be small enough for an intimate or boutique event or, fully assembled, can cater for large scale festivals.

Rhino Bars were designed by professionals, who work in the industry to maximise the utility. This enables the bartenders to focus mainly on their performance.

Bars can be assembled into any shape to fit any space. For overall impression we can provide various designs of the front panels, or you can simply create your own.

Each Bar has independent supply of water and power, which may also run LED lights along the bar.

All of Rhino Mobile Bars are made of *high grade 304L stainless steel*, ensuring the highest possible standards in the industry.

However, to keep your mind in peace, with our in-house production, we can offer our high-end portable bars for hire at very affordable prices, whilst beating the quality of the bar/s from our competitors.