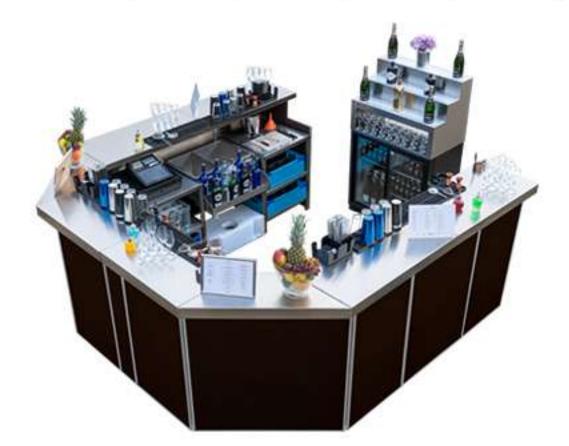

## Introduction

We offer more than 1000 metres (3300 ft.) of Mobile Cocktail Bars, which can be small enough for an intimate or boutique event or, fully assembled, can cater for large scale festivals.

Rhino Bars were designed by professionals, who work in the industry to maximise the utility. This enables the bartenders to focus mainly on their performance.

Bars can be assembled into any shape to fit any space. For overall impression we can provide various designs of the front panels, or you can simply create your own.

Each Bar has independent supply of water and power, which may also run LED lights along the bar.

All of Rhino Mobile Bars are made of *high grade 304L stainless steel*, ensuring the highest possible standards in the industry.

However, to keep your mind in peace, with our in-house production, we can offer our high-end portable bars for hire at very affordable prices, whilst beating the quality of the bar/s from our competitors.

### Professional and sleek design of our bars allows versatility and helps bartenders to operate smoothly and quickly anywhere you can think of.

Manufactured using only the finest materials available, our cocktail bars really look the part and can be easily set up at any location.