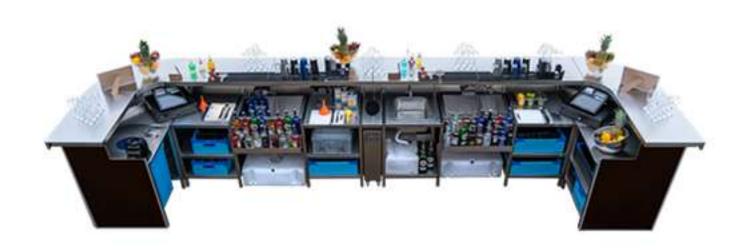

## Configuration I

With interchangeable components, you can customize the bar to suit your needs. Whether you're looking for a fully equipped cocktail station, wine bar, beer bar, or back bar with fridges, Rhino Bars can always adapt further to any requirements.

- Shelves
- Beer/Rubbish Shelves
- Sinks
- Icewells
- Speedrails
- Water Tanks

## Configuration II

With interchangeable components, you can customize the bar to suit your needs. Whether you're looking for a fully equipped cocktail station, wine bar, beer bar, or back bar with fridges, Rhino Bars can always adapt further to any requirements.

Components include:

Basic shelves, Shelves for Bins, Shelves for Beer pipes, fully operational sinks with water tap, ice chests, speed rails and more...

page 26/30

www.RhinoBarHire.com 0207 1188 440