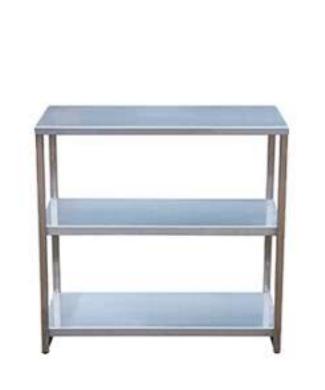

### BACK BAR MODULES

• Shelving Unit

• Illuminated Corner Steps

Illuminated Straight Steps

Fridge/s

Display Board

Wine & Display Unit