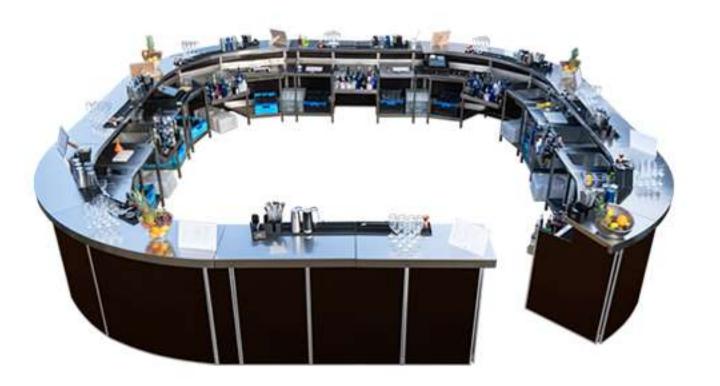

## Introduction

We offer more than 1000 metres (3300 ft.) of Mobile Cocktail Bars, which can be small enough for an intimate or boutique event or, fully assembled, can cater for large scale festivals.

Rhino Bars were designed by professionals, who work in the industry to maximise the utility. This enables the bartenders to focus mainly on their performance.

Bars can be assembled into any shape to fit any space. For overall impression we can provide various designs of the front panels, or you can simply create your own.

Each Bar has independent supply of water and power, which may also run LED lights along the bar.

All of Rhino Mobile Bars are made of *high grade 304L stainless steel*, ensuring the highest possible standards in the industry.

However, to keep your mind in peace, with our in-house production, we can offer our high-end portable bars for hire at very affordable prices, whilst beating the quality of the bar/s from our competitors.

### Professional and sleek design of our bars allows versatility and helps bartenders to operate smoothly and quickly anywhere you can think of.

Manufactured using only the finest materials available, our cocktail bars really look the part and can be easily set up at any location.