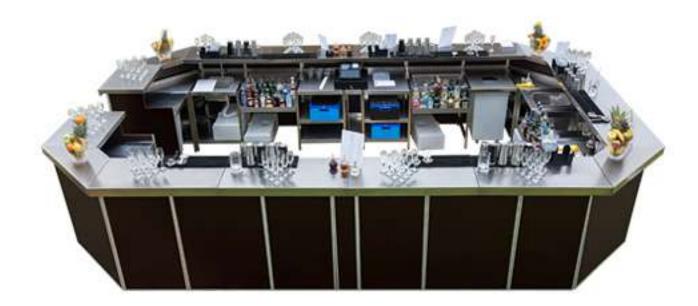

## Introduction

We offer more than 1000 metres (3300 ft.) of Mobile Cocktail Bars, which can be small enough for an intimate or boutique event or, fully assembled, can cater for large scale festivals.

Rhino Bars were designed by professionals, who work in the industry to maximise the utility. This enables the bartenders to focus mainly on their performance.

Bars can be assembled into any shape to fit any space. For overall impression we can provide various designs of the front panels, or you can simply create your own.

Each Bar has independent supply of water and power, which may also run LED lights along the bar.

All of Rhino Mobile Bars are made of *high grade 304L stainless steel*, ensuring the highest possible standards in the industry.

However, to keep your mind in peace, with our in-house production, we can offer our high-end portable bars for hire at very affordable prices, whilst beating the quality of the bar/s from our competitors.

### Professional and sleek design of our bars allows versatility and helps bartenders to operate smoothly and quickly anywhere you can think of.

Manufactured using only the finest materials available, our cocktail bars really look the part and can be easily set up at any location.