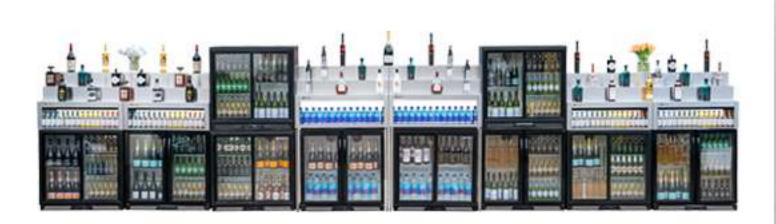

## Introduction

We offer more than 1000 metres (3300 ft.) of Mobile Cocktail Bars, which can be small enough for an intimate or boutique event or, fully assembled, can cater for large scale festivals.

Rhino Bars were designed by professionals, who work in the industry to maximise the utility. This enables the bartenders to focus mainly on their performance.

Bars can be assembled into any shape to fit any space. For overall impression we can provide various designs of the front panels, or you can simply create your own.

Each Bar has independent supply of water and power, which may also run LED lights along the bar.

All of Rhino Mobile Bars are made of *high grade 304L stainless steel*, ensuring the highest possible standards in the industry.

However, to keep your mind in peace, with our in-house production, we can offer our high-end portable bars for hire at very affordable prices, whilst beating the quality of the bar/s from our competitors.