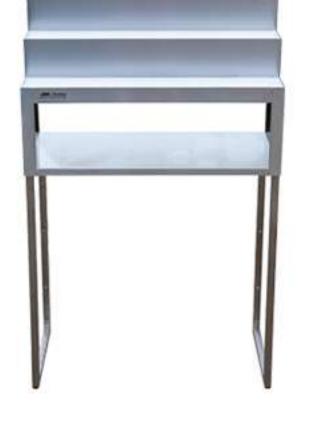

### BACK BAR MODULES

• Shelving Unit

• Illuminated Corner Steps

Illuminated Straight Steps

Fridge/s

Display Board

Wine & Display Unit