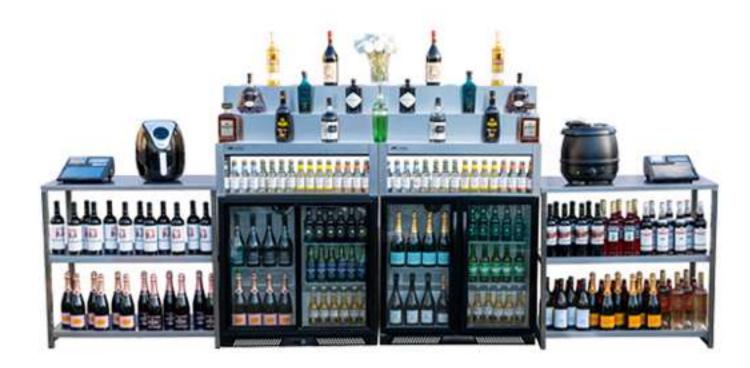

### BACK BAR MODULES

• Shelving Unit

• Illuminated Corner Steps

Illuminated Straight Steps

Fridge/s

Display Board

Wine & Display Unit

## Configuration I

With interchangeable components, you can customize the bar to suit your needs. Whether you're looking for a fully equipped cocktail station, wine bar, beer bar, or back bar with fridges, Rhino Bars can always adapt further to any requirements.

## Configuration II

With interchangeable components, you can customize the bar to suit your needs. Whether you're looking for a fully equipped cocktail station, wine bar, beer bar, or back bar with fridges, Rhino Bars can always adapt further to any requirements.

Components include:

Basic shelves, Shelves for Bins, Shelves for Beer pipes, fully operational sinks with water tap, ice chests, speed rails and more...

page 26/30

www.RhinoBarHire.com 0207 1188 440