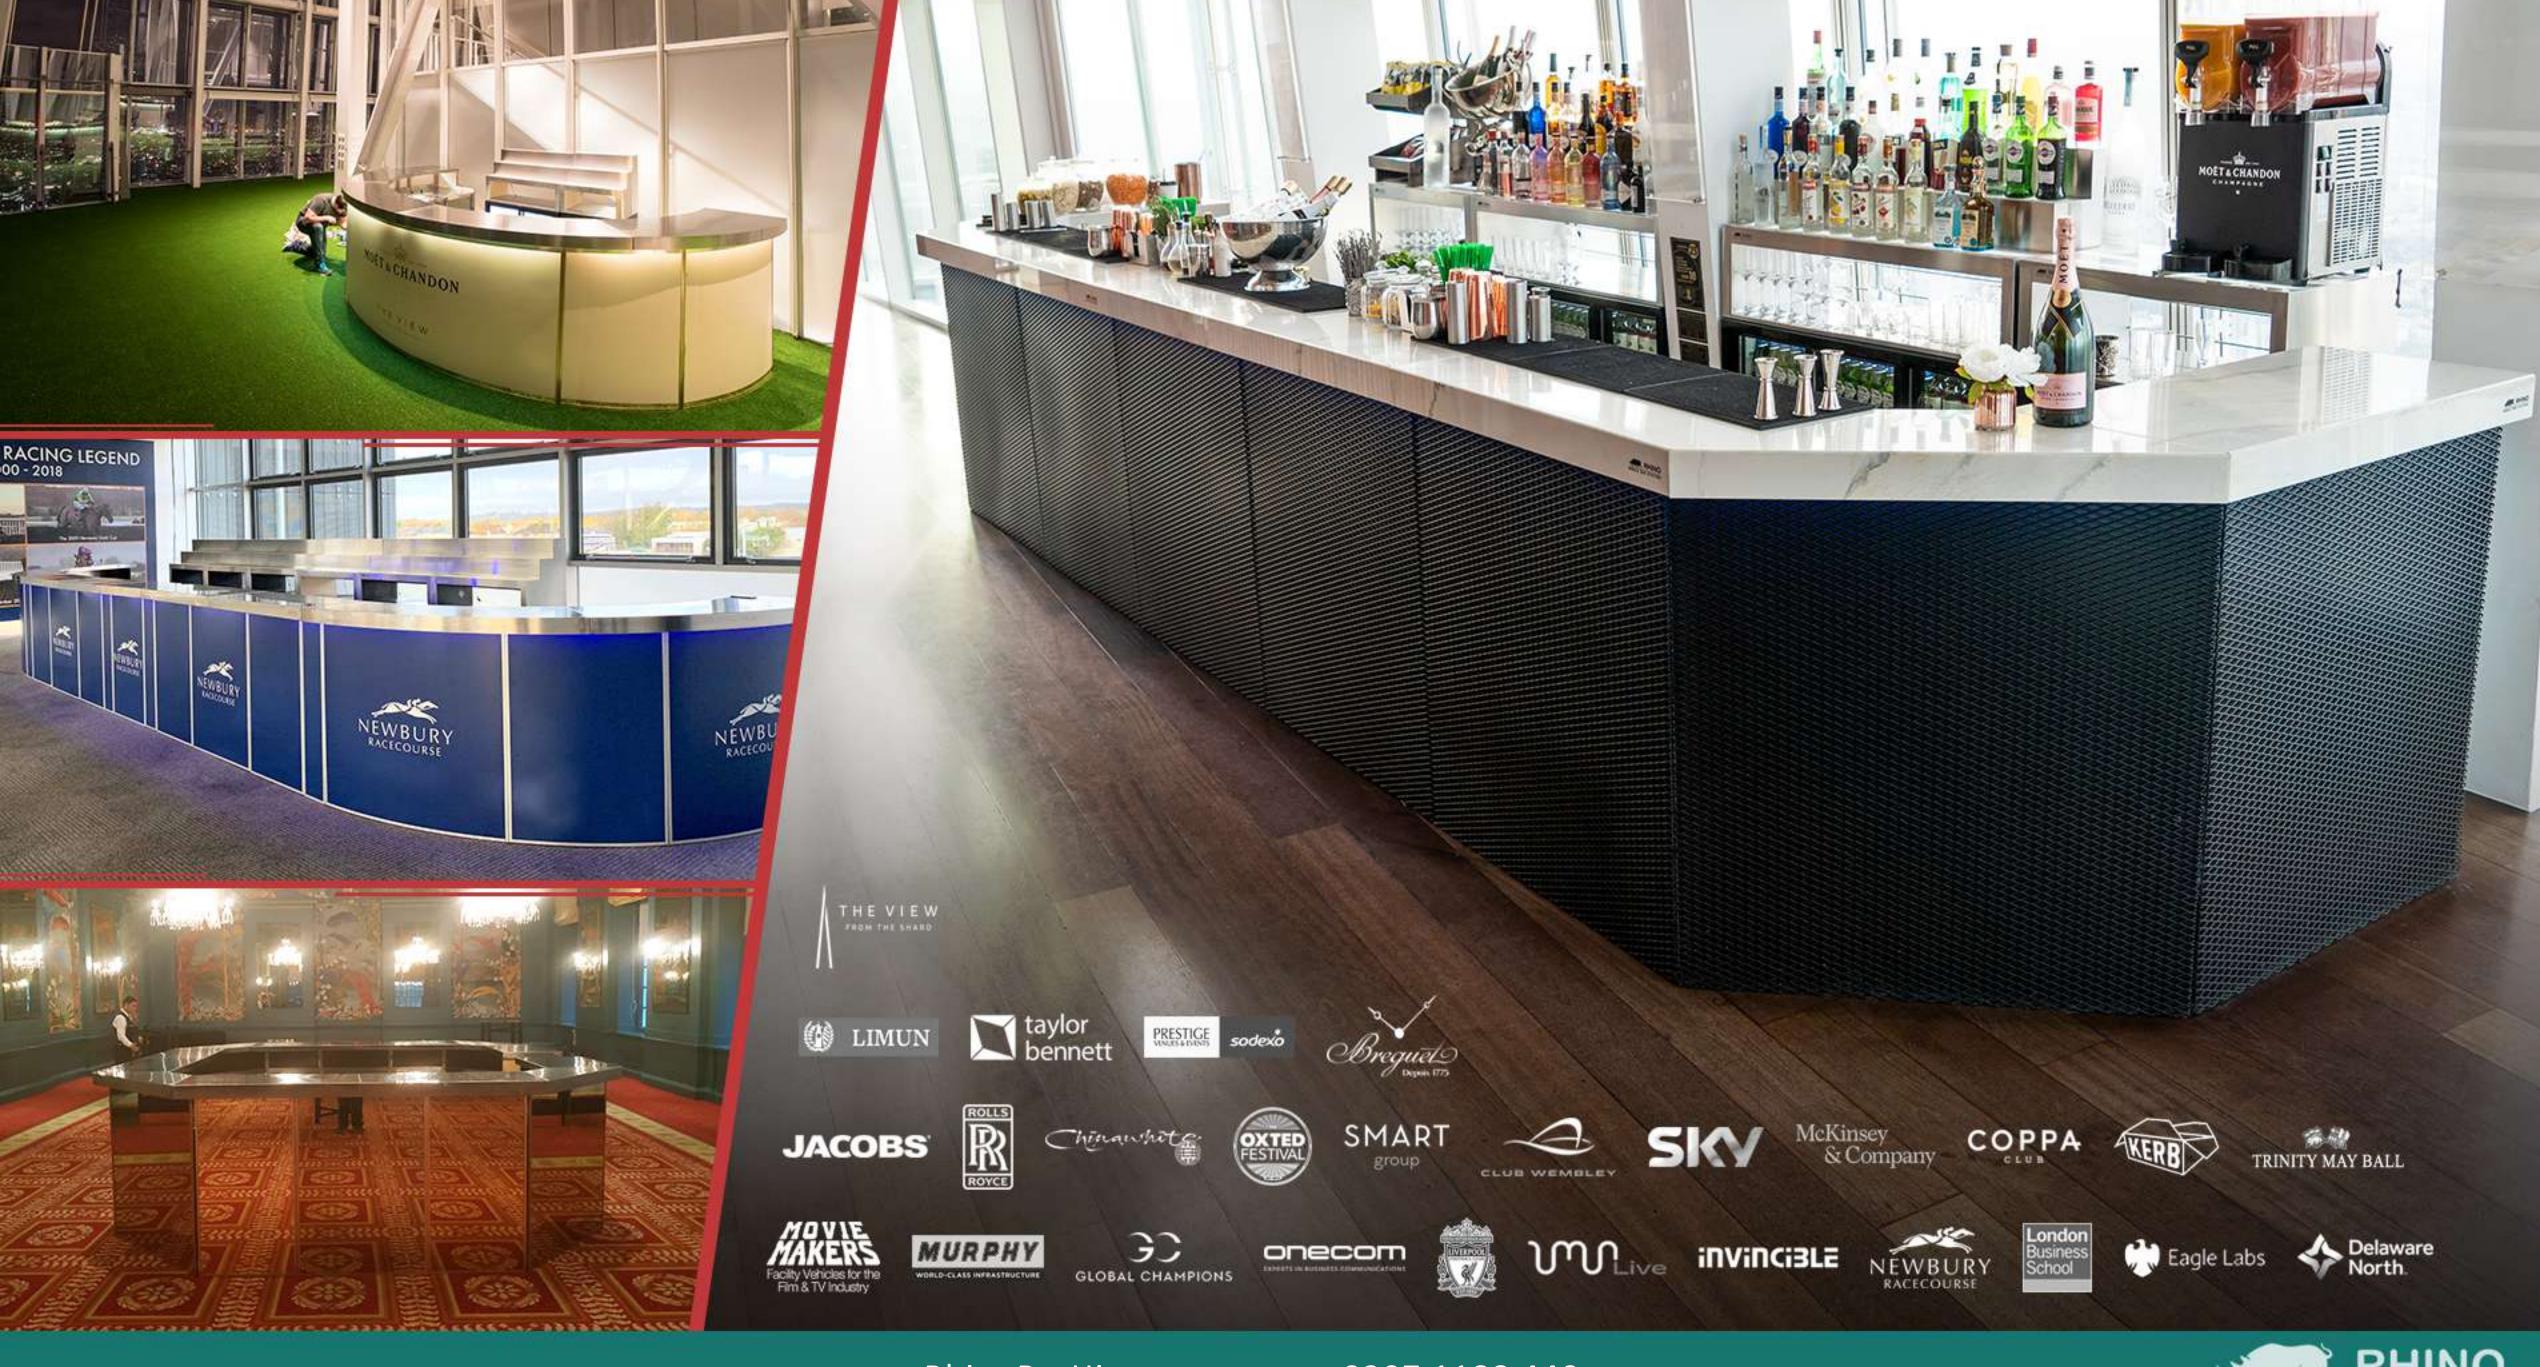

## Venue Contracts / Event Contracts

Whether it's delivering bars for all hospitality areas of F1 in Silverstone, running an event for 3000 people or simply supporting blank canvas venues we have an expertise to do what we love doing, delivering bars and buffets for all. Our partnership solutions are always bespoke to clients' needs.

- Comprehensive service to include commissions of up to 45% on all sales made in your venue/s
- Access to over 1000 metres of bars backed with fleet of over 20 delivery vans
- IN-House manufacturing, IN-House branding equipment to guarantee flexible service

• Staffing available only alongside our key product = RHINO Bar