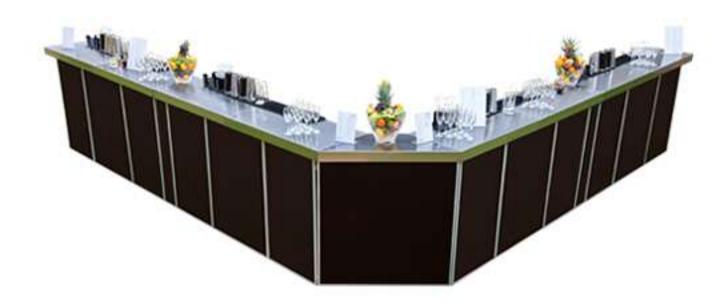

### **CUSTOM SHAPE**

1.4m - 670m Straight Bar length up to **336m x 336m** L/V Shaped Bar up to 170m x 170m Square Bar up to 380m x 180m Oval Bar

Rhino Bars can be assembled in any size or shape you can imagine. The possibilities are endless, please do not hesitate to contact us with your specific requirements.