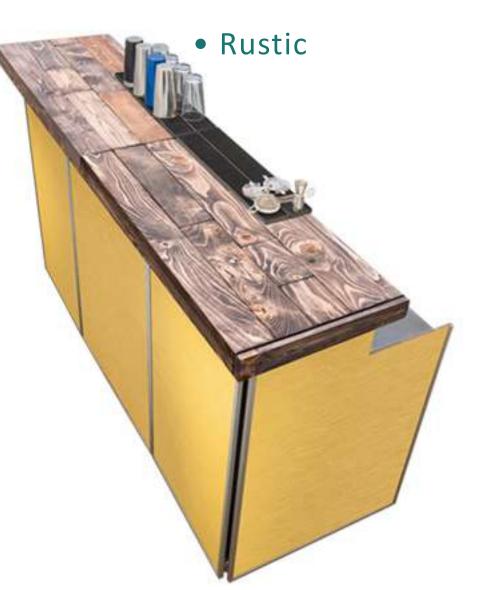

### Basic Finishes

Below are some of our basic finishes we stock in large quantities.

Please be aware we have over 100x various different designs of tops and fronts available in small amounts, please do not hesitate to contact us for more details.

### Various Designs White Black White Marble Marble Wood Orchidea Rustic Bricks Pride Blue **Artificial** Scallop Zebra Brushed Brushed

Theme

Silver

Art

Art