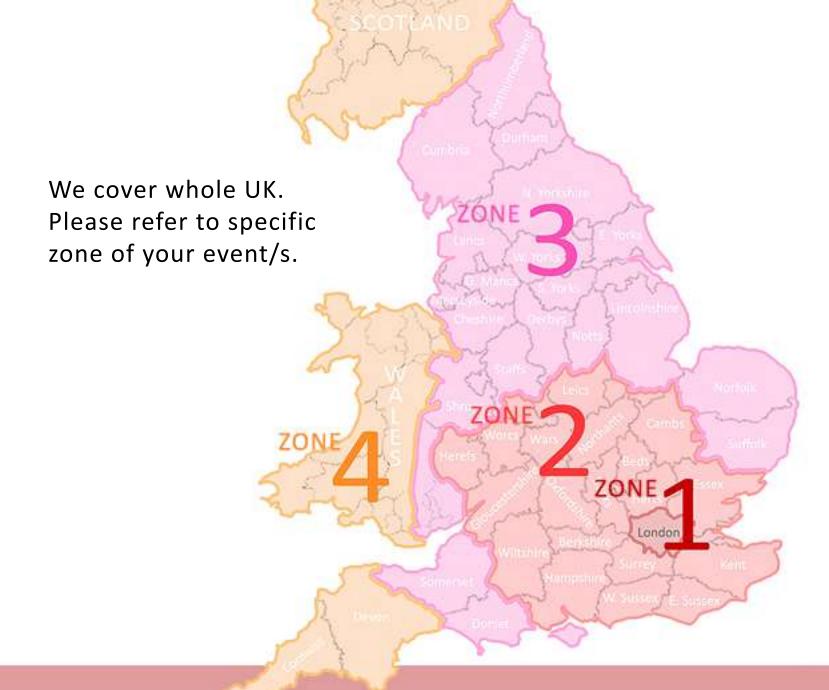

## Venue Contracts / Event Contracts

Whether it's delivering bars for all hospitality areas of F1 in Silverstone, running an event for 3000 people or simply supporting blank canvas venues we have an expertise to do what we love doing, delivering bars and buffets for all. Our partnership solutions are always bespoke to clients' needs.