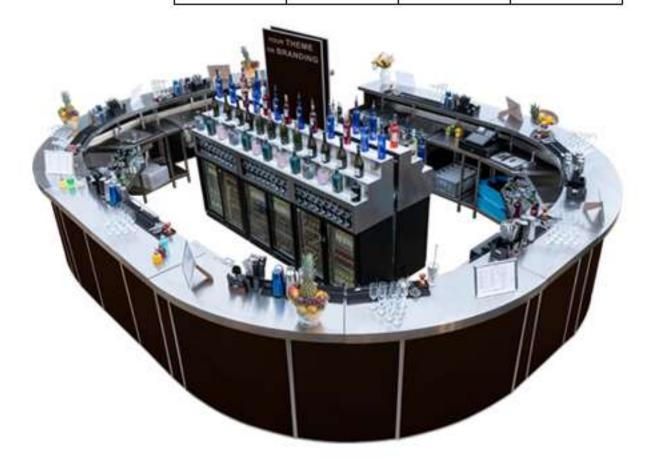

## Introduction

We offer more than 1000 metres (3300 ft.) of Mobile Cocktail Bars, which can be small enough for an intimate or boutique event or, fully assembled, can cater for large scale festivals.

Rhino Bars were designed by professionals, who work in the industry to maximise the utility. This enables the bartenders to focus mainly on their performance.

Bars can be assembled into any shape to fit any space. For overall impression we can provide various designs of the front panels, or you can simply create your own.

Each Bar has independent supply of water and power, which may also run LED lights along the bar.

All of Rhino Mobile Bars are made of *high grade 304L stainless steel*, ensuring the highest possible standards in the industry.

However, to keep your mind in peace, with our in-house production, we can offer our high-end portable bars for hire at very affordable prices, whilst beating the quality of the bar/s from our competitors.

### Professional and sleek design of our bars allows versatility and helps bartenders to operate smoothly and quickly anywhere you can think of.

Manufactured using only the finest materials available, our cocktail bars really look the part and can be easily set up at any location.