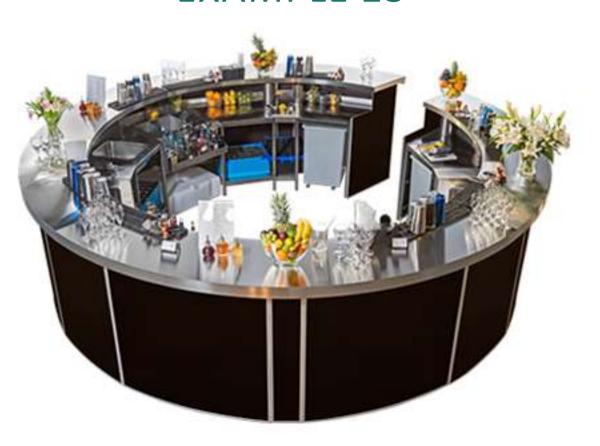

### **EXAMPLE 23**

For 4-7 bartenders
4.0m diameter; (h:1.2m)
Our total amount of hire units: 18
Available to buy from £15,895

| 1 Day      | 2-3 Days   | 4-7 Days    | 8-20 Days    |
|------------|------------|-------------|--------------|
| £705       | +£115/day  | +£80/day    | +£55/day     |
| 21-40 Days | 41-60 Days | 61+ Days    | Lease        |
| +£45/day   | +£35/day   | +£27.50/day | from £17/day |