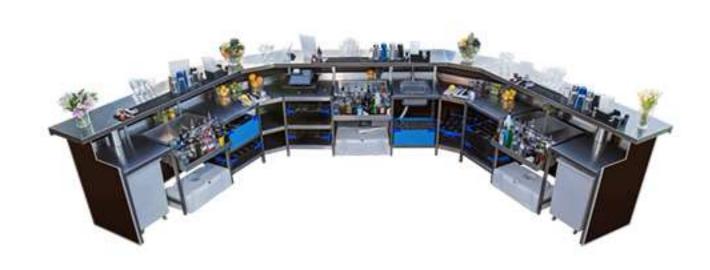

## Introduction

We offer more than 1000 metres (3300 ft.) of Mobile Cocktail Bars, which can be small enough for an intimate or boutique event or, fully assembled, can cater for large scale festivals.

Rhino Bars were designed by professionals, who work in the industry to maximise the utility. This enables the bartenders to focus mainly on their performance.

Bars can be assembled into any shape to fit any space. For overall impression we can provide various designs of the front panels, or you can simply create your own.

Each Bar has independent supply of water and power, which may also run LED lights along the bar.

All of Rhino Mobile Bars are made of *high grade 304L stainless steel*, ensuring the highest possible standards in the industry.

However, to keep your mind in peace, with our in-house production, we can offer our high-end portable bars for hire at very affordable prices, whilst beating the quality of the bar/s from our competitors.

### Professional and sleek design of our bars allows versatility and helps bartenders to operate smoothly and quickly anywhere you can think of.

Manufactured using only the finest materials available, our cocktail bars really look the part and can be easily set up at any location.