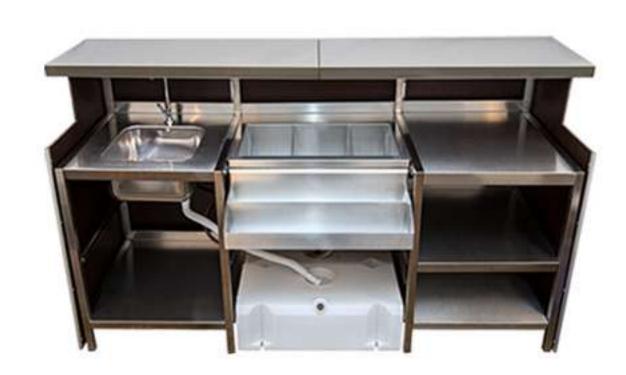

### BACK BAR MODULES

• Shelving Unit

• Illuminated Corner Steps

Illuminated Straight Steps

Fridge/s

Display Board

Wine & Display Unit

## Configuration I

With interchangeable components, you can customize the bar to suit your needs. Whether you're looking for a fully equipped cocktail station, wine bar, beer bar, or back bar with fridges, Rhino Bars can always adapt further to any requirements.

- Shelves
- Beer/Rubbish Shelves
- Sinks
- Icewells
- Speedrails
- Water Tanks

## Configuration II

With interchangeable components, you can customize the bar to suit your needs. Whether you're looking for a fully equipped cocktail station, wine bar, beer bar, or back bar with fridges, Rhino Bars can always adapt further to any requirements.

Components include:

Basic shelves, Shelves for Bins, Shelves for Beer pipes, fully operational sinks with water tap, ice chests, speed rails and more...

page 26/30

www.RhinoBarHire.com 0207 1188 440