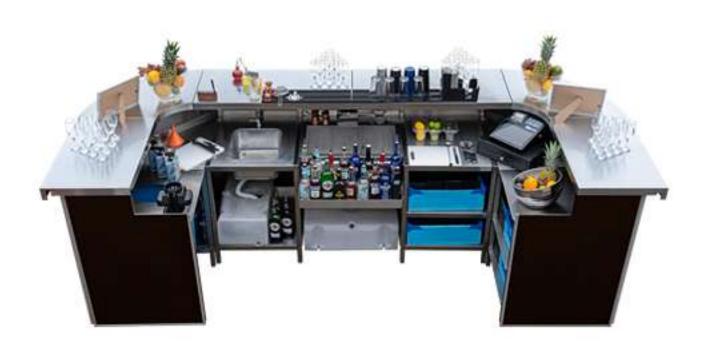

### **EXAMPLE 21**

For 3-6 bartenders
3.5m x 3.5m length; (h:1.2m)
Our total amount of hire units: 60
Available to buy from £11,435

| 1 Day      | 2-3 Days   | 4-7 Days    | 8-20 Days    |
|------------|------------|-------------|--------------|
| £565       | +£90/day   | +£70/day    | +£50/day     |
| 21-40 Days | 41-60 Days | 61+ Days    | Lease        |
| +£40/day   | +£30/day   | +£22.50/day | from £14/day |

#### Additional Optional Costs:

- All different finishes: from £20
- Branding: from £140
- Bar tops: Extra 25%

- M25 London Area £135
- 25-125 miles from London £160
- Extra mile over 125 miles +£1

For 1 bartender
1.6m length; (h:1.2m, d:0.8m)
Our total available units: 60
Available to buy from £2,495