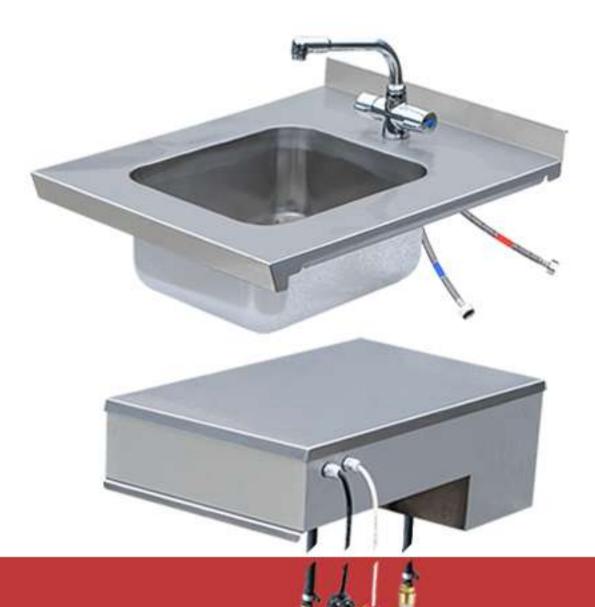

- Shelves
- Beer/Rubbish Shelves
- Sinks
- Icewells
- Speedrails
- Water Tanks

Components include:

Basic shelves, Shelves for Bins, Shelves for Beer pipes, fully operational sinks with water tap, ice chests, speed rails and more...

page 26/30

www.RhinoBarHire.com 0207 1188 440