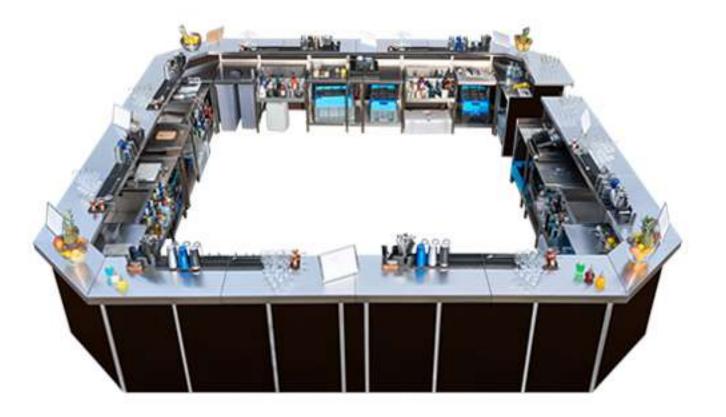

## Introduction

We offer more than 1000 metres (3300 ft.) of Mobile Cocktail Bars, which can be small enough for an intimate or boutique event or, fully assembled, can cater for large scale festivals.

Rhino Bars were designed by professionals, who work in the industry to maximise the utility. This enables the bartenders to focus mainly on their performance.

Bars can be assembled into any shape to fit any space. For overall impression we can provide various designs of the front panels, or you can simply create your own.

Each Bar has independent supply of water and power, which may also run LED lights along the bar.

All of Rhino Mobile Bars are made of *high grade 304L stainless steel*, ensuring the highest possible standards in the industry.

However, to keep your mind in peace, with our in-house production, we can offer our high-end portable bars for hire at very affordable prices, whilst beating the quality of the bar/s from our competitors.

### Professional and sleek design of our bars allows versatility and helps bartenders to operate smoothly and quickly anywhere you can think of.

Manufactured using only the finest materials available, our cocktail bars really look the part and can be easily set up at any location.