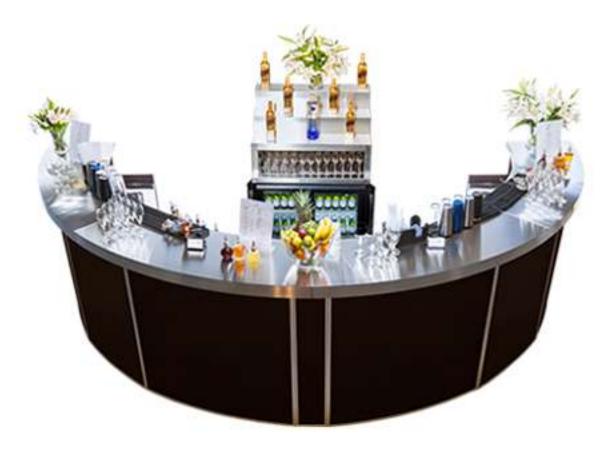

rom £15
- Branding: from £120
- Bar tops: Extra 25%

#### Delivery, Set Up & Removal Charge:

- M25 London Area £135
- 25-125 miles from London £160
- Extra mile over 125 miles +£1

### **EXAMPLE 33**





For 1-3 bartenders
3.5m length; (h:1.5m, d:2.8m)
Our total amount of hire units: 60
Available to buy from £9,265



| 1 Day      | 2-3 Days   | 4-7 Days | 8-20 Days    |
|------------|------------|----------|--------------|
| £540       | +£90/day   | +£70/day | +£50/day     |
| 21-40 Days | 41-60 Days | 61+ Days | Lease        |
| +£40/day   | +£30/day   | +£20/day | from £14/day |



#### Additional Optional Costs:

- All different finishes: from £17.5
- Branding: from £130
- Bar tops: Extra 25%

- M25 London Area £135
- 25-125 miles from London £160
- Extra mile over 125 miles +£1







For **2-4 bartenders 4.0m length**; (h:1.5m, d:2.3m) Our total available units: 36 Available to buy from £9,505



| 1 Day      | 2-3 Days   | 4-7 Days | 8-20 Days    |
|------------|------------|----------|--------------|
| £535       | +£90/day   | +£70/day | +£50/day     |
| 21-40 Days | 41-60 Days | 61+ Days | Lease        |
| +£40/day   | +£30/day   | +£20/day | from £14/day |



#### **Additional Optional Costs:**

- All different finishes: from £17.5
- Branding: from £120
- Bar tops: Extra 25%

#### Delivery, Set Up & Removal Charge:

- M25 London Area £135
- 25-125 miles from London £160
- Extra mile over 125 miles +£1

### **EXAMPLE 35**





For **2-5 bartenders** 

**5.6m length**; (h:1.5m, d:2.2m) Our total available units: 106 Available to buy from £10,499



| 1 Day