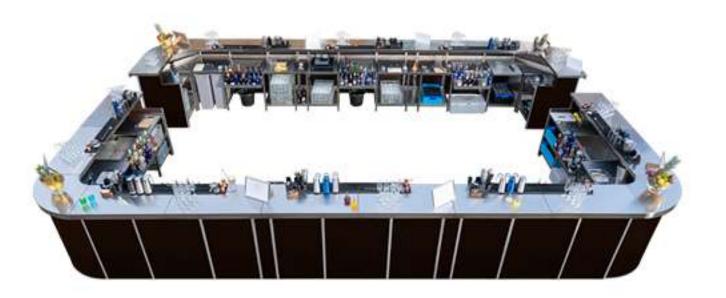

## Introduction

We offer more than 1000 metres (3300 ft.) of Mobile Cocktail Bars, which can be small enough for an intimate or boutique event or, fully assembled, can cater for large scale festivals.

Rhino Bars were designed by professionals, who work in the industry to maximise the utility. This enables the bartenders to focus mainly on their performance.

Bars can be assembled into any shape to fit any space. For overall impression we can provide various designs of the front panels, or you can simply create your own.

Each Bar has independent supply of water and power, which may also run LED lights along the bar.

All of Rhino Mobile Bars are made of *high grade 304L stainless steel*, ensuring the highest possible standards in the industry.

However, to keep your mind in peace, with our in-house production, we can offer our high-end portable bars for hire at very affordable prices, whilst beating the quality of the bar/s from our competitors.

### Professional and sleek design of our bars allows versatility and helps bartenders to operate smoothly and quickly anywhere you can think of.

Manufactured using only the finest materials available, our cocktail bars really look the part and can be easily set up at any location.