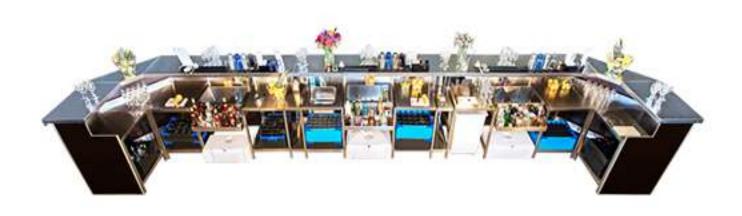

## Configuration I

With interchangeable components, you can customize the bar to suit your needs. Whether you're looking for a fully equipped cocktail station, wine bar, beer bar, or back bar with fridges, Rhino Bars can always adapt further to any requirements.

- Shelves
- Beer/Rubbish Shelves
- Sinks
- Icewells
- Speedrails
- Water Tanks

## Configuration II

With interchangeable components, you can customize the bar to suit your needs. Whether you're looking for a fully equipped cocktail station, wine bar, beer bar, or back bar with fridges, Rhino Bars can always adapt further to any requirements.

Components include:

Basic shelves, Shelves for Bins, Shelves for Beer pipes, fully operational sinks with water tap, ice chests, speed rails and more...

page 26/30

www.RhinoBarHire.com 0207 1188 440