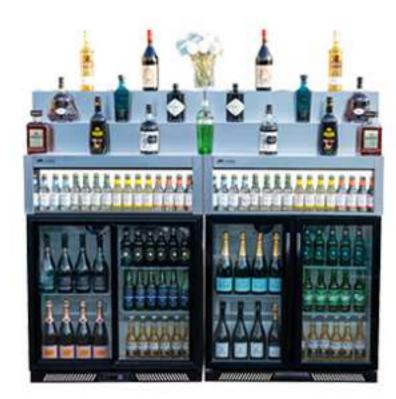

### BACK BAR MODULES

• Shelving Unit

• Illuminated Corner Steps

Illuminated Straight Steps

Fridge/s

Display Board

Wine & Display Unit

## Configuration I

With interchangeable components, you can customize the bar to suit your needs. Whether you're looking for a fully equipped cocktail station, wine bar, beer bar, or back bar with fridges, Rhino Bars can always adapt further to any requirements.

## Configuration II

With interchangeable components, you can customize the bar to suit your needs. Whether you're looking for a fully equipped cocktail station, wine bar, beer bar, or back bar with fridges, Rhino Bars can always adapt further to any requirements.

Components include:

Basic shelves, Shelves for Bins, Shelves for Beer pipes, fully operational sinks with water tap, ice chests, speed rails and more...

page 26/30

www.RhinoBarHire.com 0207 1188 440