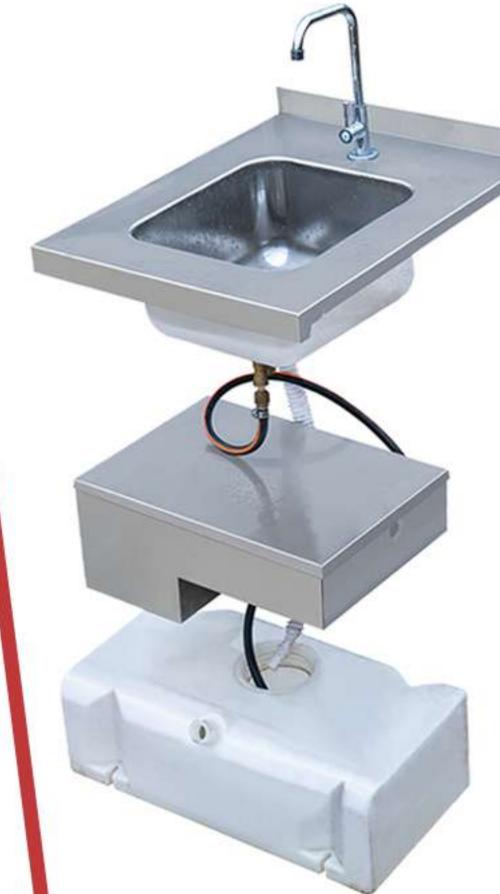

- Shelves
- Beer/Rubbish Shelves
- Sinks
- Icewells
- Speedrails
- Water Tanks

Components include:

Basic shelves, Shelves for Bins, Shelves for Beer pipes, fully operational sinks with water tap, ice chests, speed rails and more...

page 26/30

www.RhinoBarHire.com 0207 1188 440