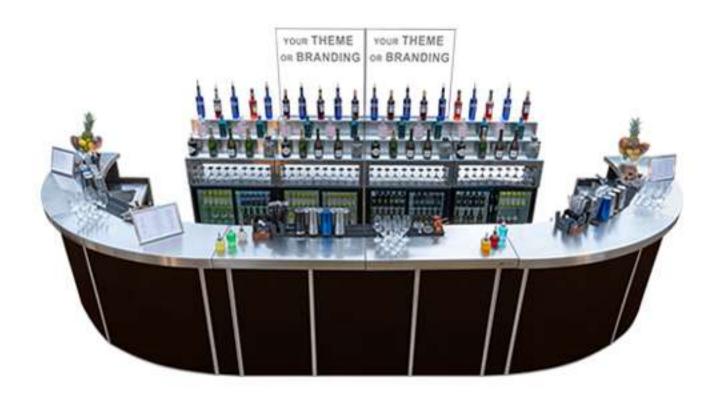

### **Branded Finishes**

For branded bars we have created special wooden laminates on which we can print your company logo, or preferred theme.

This is provided for just one off cost, the wooden laminates can be used repeatedly.

## Premium Design, Bespoke & Themed Finishes

Please do not hesitate to contact us with any specific request for bespoke design of the bar.

## Bar Tops & LED Lightning

We always go further with our service and offer something more than just a mobile bar. Range of bar tops include: Brass, Copper, White Quartz, Black Quartz, Rustic Wood, Stainless Steel and superb night looking infinity mirror.