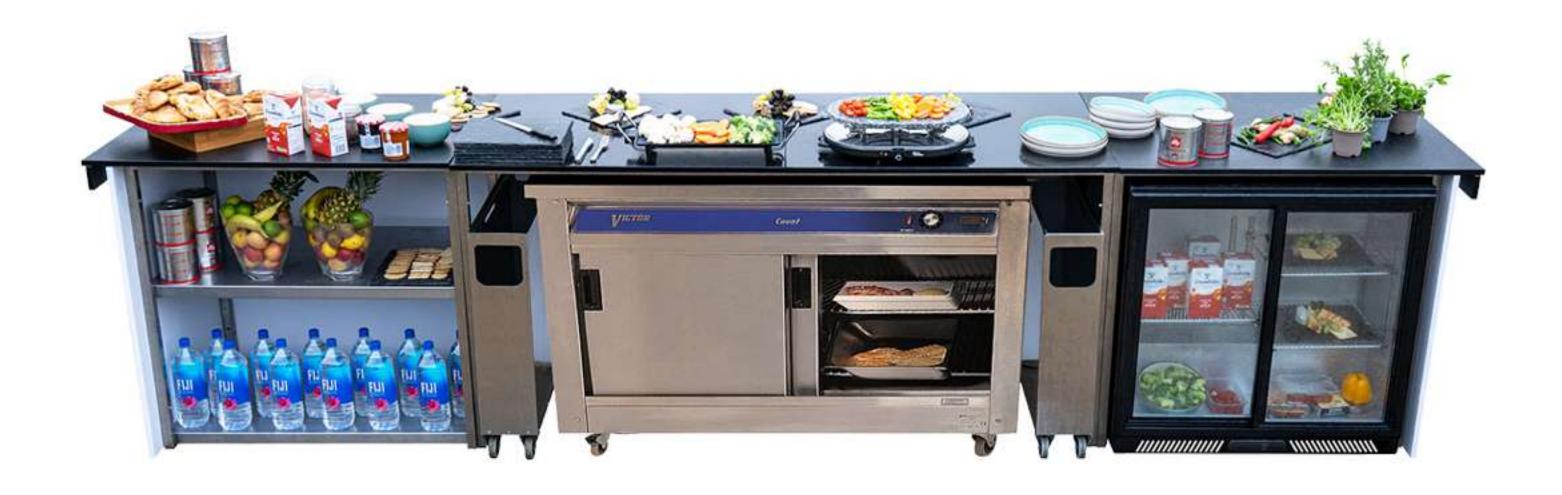

## Buffet & Coffee Bar

In addition to our Cocktail Bars, we have recently added a range of Buffet & Coffee style bars to comfortably serve coffee and food. These units match the look of our Drinks Units and have been designed to comfortably fit standard catering equipment.

## Advantages

- Match The Look of Our Cocktail Bars
- Fit Various Sizes of Fridges
- Fit Hot Cupboards / Catering Equipment
- Available in Various Finishes

page 27/30 www.RhinoBarHire.com 0207 1188 440