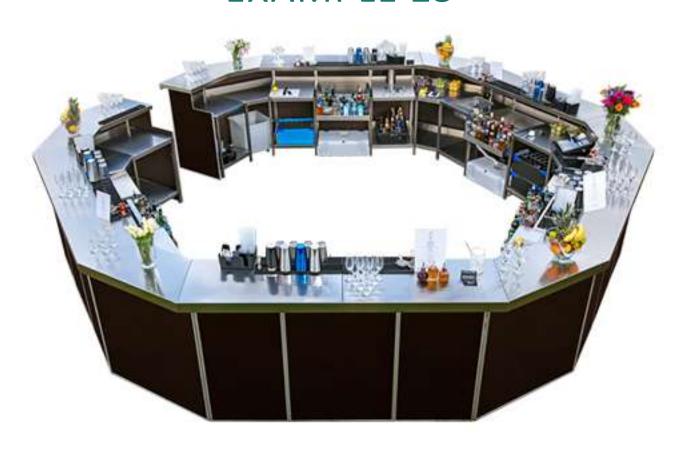

### **EXAMPLE 21**

For 3-6 bartenders
3.5m x 3.5m length; (h:1.2m)
Our total amount of hire units: 60
Available to buy from £11,435

| 1 Day      | 2-3 Days   | 4-7 Days    | 8-20 Days    |
|------------|------------|-------------|--------------|
| £565       | +£90/day   | +£70/day    | +£50/day     |
| 21-40 Days | 41-60 Days | 61+ Days    | Lease        |
| +£40/day   | +£30/day   | +£22.50/day | from £14/day |

#### Additional Optional Costs:

- All different finishes: from £20
- Branding: from £140
- Bar tops: Extra 25%

- M25 London Area £135
- 25-125 miles from London £160
- Extra mile over 125 miles +£1

For 1 bartender
1.6m length; (h:1.2m, d:0.8m)
Our total available units: 60
Available to buy from £2,495