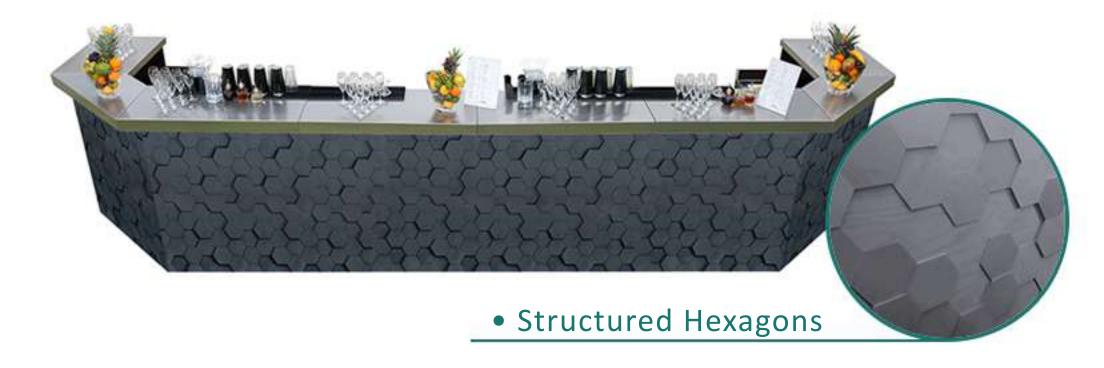

### Basic Finishes

Below are some of our basic finishes we stock in large quantities.

Please be aware we have over 100x various different designs of tops and fronts available in small amounts, please do not hesitate to contact us for more details.

### Various Designs White Black White Marble Marble Wood Orchidea Rustic Bricks Pride Blue **Artificial** Scallop Zebra Brushed Brushed

Theme

Silver

Art

Art