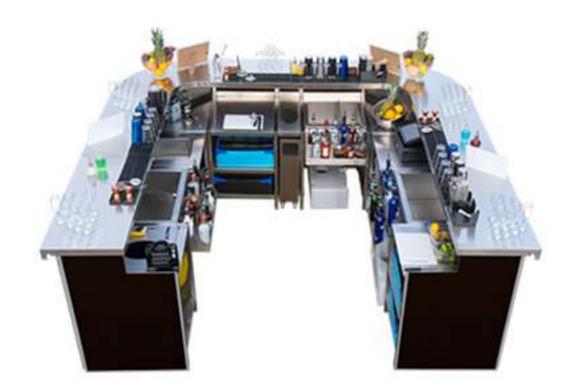

## Introduction

We offer more than 1000 metres (3300 ft.) of Mobile Cocktail Bars, which can be small enough for an intimate or boutique event or, fully assembled, can cater for large scale festivals.

Rhino Bars were designed by professionals, who work in the industry to maximise the utility. This enables the bartenders to focus mainly on their performance.

Bars can be assembled into any shape to fit any space. For overall impression we can provide various designs of the front panels, or you can simply create your own.

Each Bar has independent supply of water and power, which may also run LED lights along the bar.

All of Rhino Mobile Bars are made of *high grade 304L stainless steel*, ensuring the highest possible standards in the industry.

However, to keep your mind in peace, with our in-house production, we can offer our high-end portable bars for hire at very affordable prices, whilst beating the quality of the bar/s from our competitors.

### Professional and sleek design of our bars allows versatility and helps bartenders to operate smoothly and quickly anywhere you can think of.

Manufactured using only the finest materials available, our cocktail bars really look the part and can be easily set up at any location.