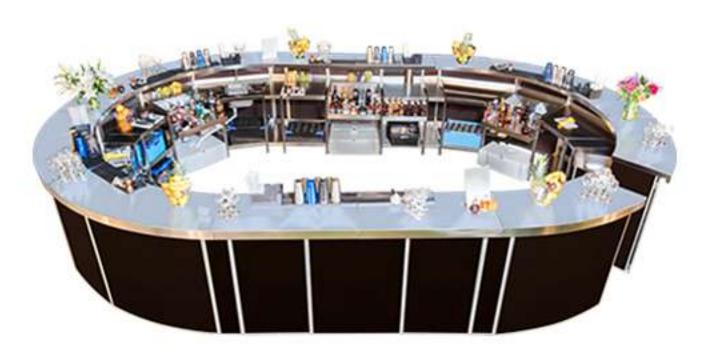

### **CUSTOM SHAPE**

1.4m - 670m Straight Bar length up to **336m x 336m** L/V Shaped Bar up to 170m x 170m Square Bar up to 380m x 180m Oval Bar

Rhino Bars can be assembled in any size or shape you can imagine. The possibilities are endless, please do not hesitate to contact us with your specific requirements.