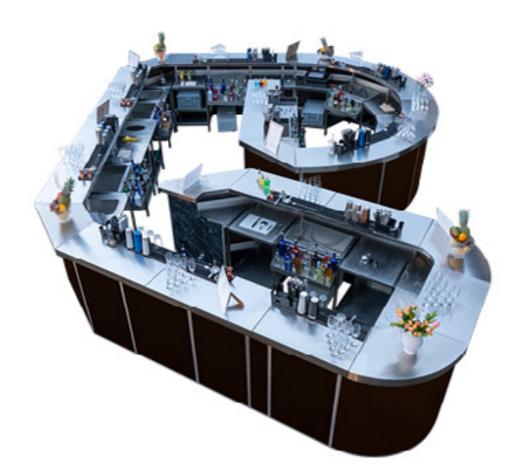

## Introduction

We offer more than 400 metres (1300 ft.) of Mobile Cocktail Bars, which can be small enough for an intimate or boutique event or, fully assembled, can cater for large scale festivals.

Rhino Bars were designed by professionals, who work in the industry to maximise the utility. This enables the bartenders to focus mainly on their performance.

Bars can be assembled into any shape to fit any space. For overall impression we can provide various designs of the front panels, or you can simply create your own.

Each Bar has independent supply of water and power, which may also run LED lights along the bar.

### **CUSTOM SHAPE**

1.4m - 335m Straight Bar length
up to 168m x 168m L/V Shaped Bar
up to 85m x 85m Square Bar
up to 190m x 90m Oval Bar

Rhino Bars can be assembled in any size or shape you can imagine. The possibilities are endless, please do not hesitate to contact us with your specific requirements.