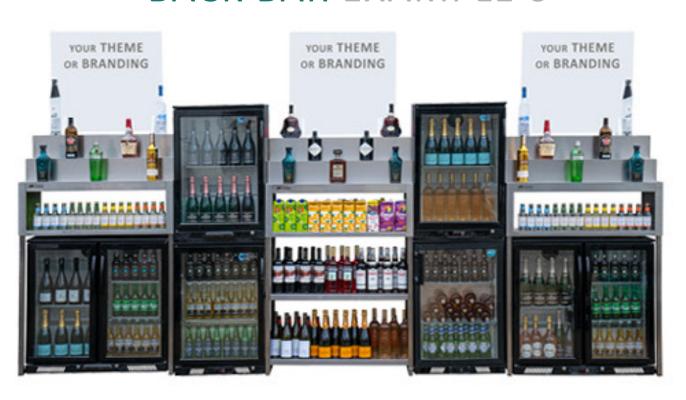

## Branded & Themed Finishes

For branded or themed bars, we have created special wooden laminates on which we can print your company logo, or preferred theme. This is provided for just one off cost, the wooden laminates can be used repeatedly.

• One off Cost - Repeatable Use

Classy, Rustic or Extravagant

UNIQUE BAR SYSTEMS