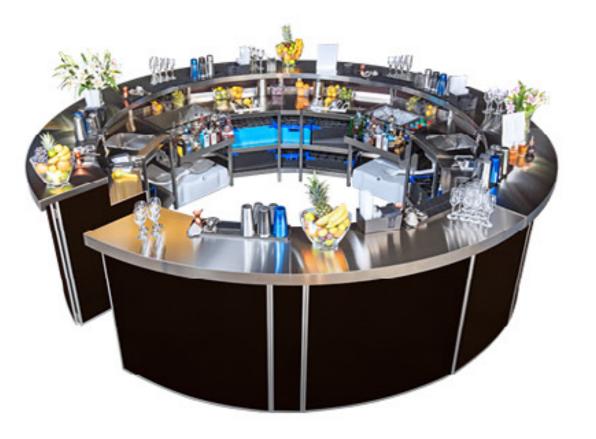

### **EXAMPLE 27**

For **7-13 bartenders** 

5.6m x 5.6m length; (h:1.2m)
Our total amount of hire units: 22
Available to buy from £22,030

| ٠. |            | V5 V5       | 9           | 200          |
|----|------------|-------------|-------------|--------------|
|    | 1 Day      | 2-3 Days    | 4-7 Days    | 8-20 Days    |
|    | £920       | +£165/day   | +£105/day   | +£80/day     |
|    | 21-40 Days | 41-60 Days  | 61+ Days    | Lease        |
|    | +£65/day   | +£52.50/day | +£42.50/day | from £23/day |

### **EXAMPLE 28**

For 8-14 bartenders
6.1m x 6.1m length; (h:1.2m)
Our total amount of hire units: 9
Available to buy from £26,785

| 1 Day      | 2-3 Days   | 4-7 Days  | 8-20 Days    |
|------------|------------|-----------|--------------|
| £1,140     | +£180/day  | +£120/day | +£90/day     |
| 21-40 Days | 41-60 Days | 61+ Days  | Lease        |
| +£75/day   | +£60/day   | +£50/day  | from £28/day |