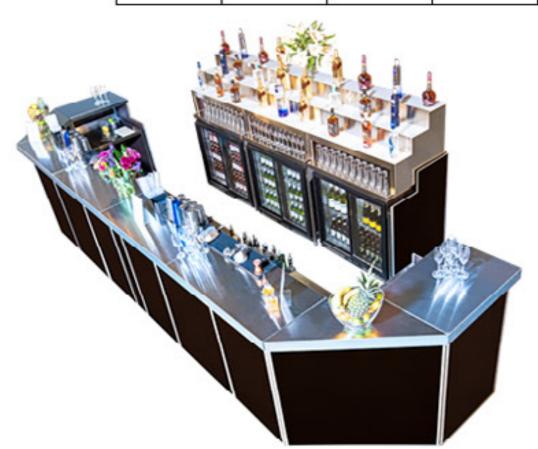

# Bar Tops & LED Lightning

We always go further with our service and offer something more than just a mobile bar. Range of bar tops include: Brass, Copper, White Quartz, Black Quartz, Rustic Wood, Stainless Steel and superb night looking infinity mirror.