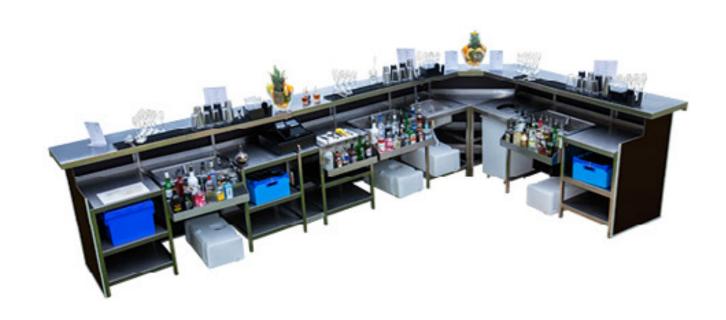

## Introduction

We offer more than 400 metres (1300 ft.) of Mobile Cocktail Bars, which can be small enough for an intimate or boutique event or, fully assembled, can cater for large scale festivals.

Rhino Bars were designed by professionals, who work in the industry to maximise the utility. This enables the bartenders to focus mainly on their performance.

Bars can be assembled into any shape to fit any space. For overall impression we can provide various designs of the front panels, or you can simply create your own.

Each Bar has independent supply of water and power, which may also run LED lights along the bar.

All of Rhino Mobile Bars are made of *high grade 304L stainless steel*, ensuring the highest possible standards in the industry.

However, to keep your mind in peace, with our in-house production, we can offer our high-end portable bars for hire at very affordable prices, whilst beating the quality of the bar/s from our competitors.