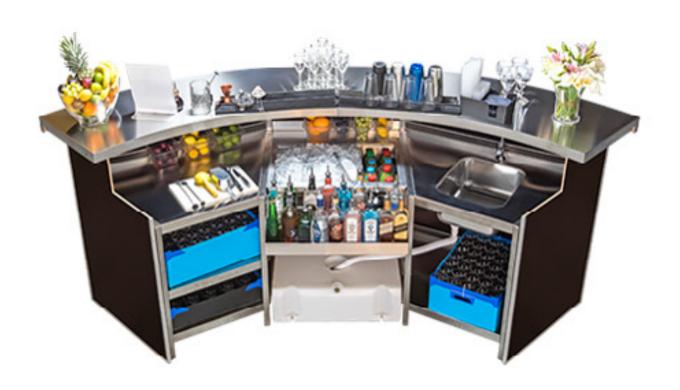

## Introduction

We offer more than 400 metres (1300 ft.) of Mobile Cocktail Bars, which can be small enough for an intimate or boutique event or, fully assembled, can cater for large scale festivals.

Rhino Bars were designed by professionals, who work in the industry to maximise the utility. This enables the bartenders to focus mainly on their performance.

Bars can be assembled into any shape to fit any space. For overall impression we can provide various designs of the front panels, or you can simply create your own.

Each Bar has independent supply of water and power, which may also run LED lights along the bar.

All of Rhino Mobile Bars are made of *high grade 304L stainless steel*, ensuring the highest possible standards in the industry.

However, to keep your mind in peace, with our in-house production, we can offer our high-end portable bars for hire at very affordable prices, whilst beating the quality of the bar/s from our competitors.