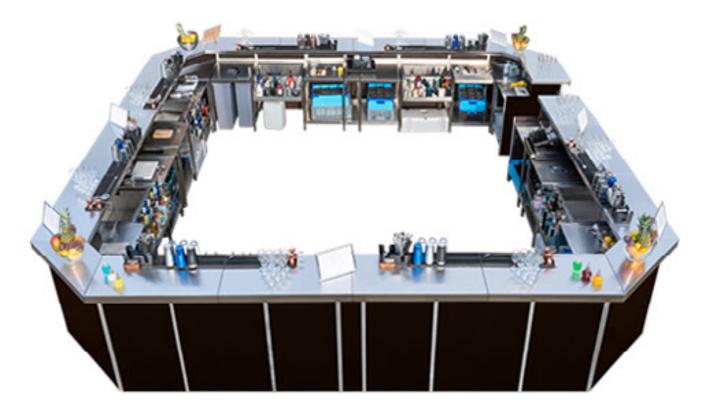

## Introduction

We offer more than 400 metres (1300 ft.) of Mobile Cocktail Bars, which can be small enough for an intimate or boutique event or, fully assembled, can cater for large scale festivals.

Rhino Bars were designed by professionals, who work in the industry to maximise the utility. This enables the bartenders to focus mainly on their performance.

Bars can be assembled into any shape to fit any space. For overall impression we can provide various designs of the front panels, or you can simply create your own.

Each Bar has independent supply of water and power, which may also run LED lights along the bar.

All of Rhino Mobile Bars are made of *high grade 304L stainless steel*, ensuring the highest possible standards in the industry.

However, to keep your mind in peace, with our in-house production, we can offer our high-end portable bars for hire at very affordable prices, whilst beating the quality of the bar/s from our competitors.