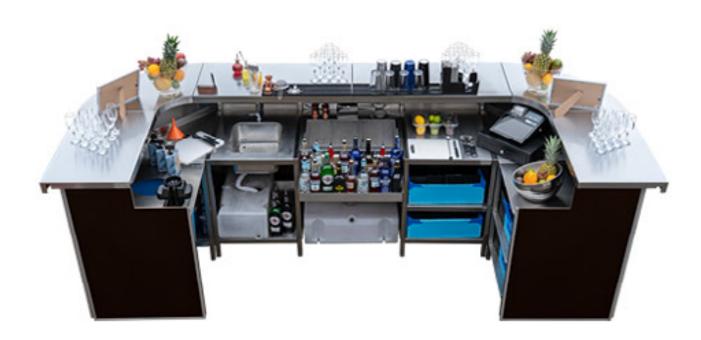

# Configuration I

- With interchangeable components, you can customize the bar to suit your needs. Whether you're looking for a fully equipped cocktail station, wine bar, beer bar, or back bar with fridges, Rhino Bars can always adapt further to any requirements.
- Shelves
- Beer/Rubbish Shelves
- Sinks
- Icewells
- Speedrails
- Water Tanks

# Configuration II

With interchangeable components, you can customize the bar to suit your needs. Whether you're looking for a fully equipped cocktail station, wine bar, beer bar, or back bar with fridges, Rhino Bars can always adapt further to any requirements.

Components include:

Basic shelves, Shelves for Bins, Shelves for Beer pipes, fully operational sinks with water tap, ice chests, speed rails and more...

RHINO