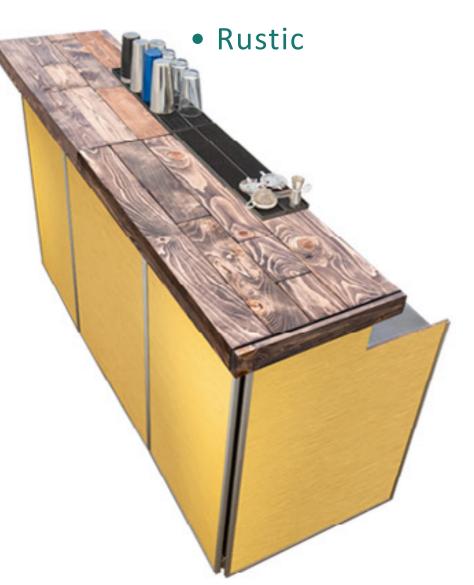

# Bar Tops & LED Lightning

We always go further with our service and offer something more than just a mobile bar. Range of bar tops include: Brass, Copper, White Quartz, Black Quartz, Rustic Wood, Stainless Steel and superb night looking infinity mirror.