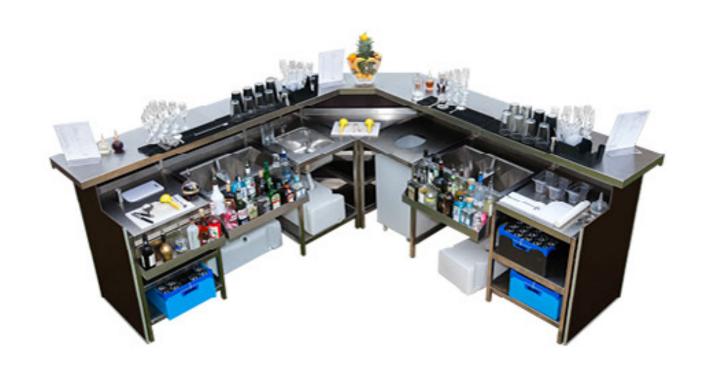

### **EXAMPLE 21**

For 3-6 bartenders
3.5m x 3.5m length; (h:1.2m)
Our total amount of hire units: 30
Available to buy from £11,435

| 1 Day      | 2-3 Days   | 4-7 Days    | 8-20 Days    |
|------------|------------|-------------|--------------|
| £515       | +£90/day   | +£70/day    | +£50/day     |
| 21-40 Days | 41-60 Days | 61+ Days    | Lease        |
| +£40/day   | +£30/day   | +£22.50/day | from £14/day |

### EXAMPLE 22

For 3-5 bartenders
2.8m x 3.5m length; (h:1.2m)
Our total amount of hire units: 4
Available to buy from £11,935

| 1 Day      | 2-3 Days   | 4-7 Days    | 8-20 Days    |
|------------|------------|-------------|--------------|
| £515       | +£90/day   | +£70/day    | +£50/day     |
| 21-40 Days | 41-60 Days | 61+ Days    | Lease        |
| +£40/day   | +£30/day   | +£22.50/day | from £14/day |