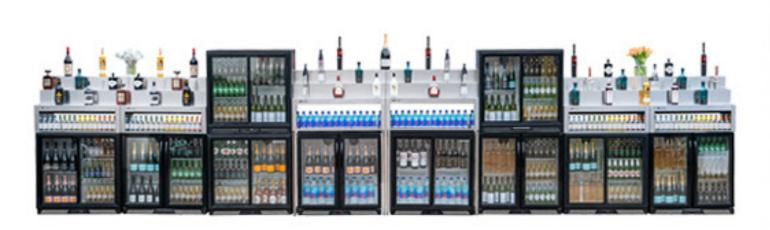

### BACK BAR MODULES

• Shelving Unit

• Illuminated Corner Steps

Illuminated Straight Steps

Fridge/s

Display Board

Wine & Display Unit

# Configuration I

- With interchangeable components, you can customize the bar to suit your needs. Whether you're looking for a fully equipped cocktail station, wine bar, beer bar, or back bar with fridges, Rhino Bars can always adapt further to any requirements.
- Shelves
- Beer/Rubbish Shelves
- Sinks
- Icewells
- Speedrails
- Water Tanks

# Configuration II

With interchangeable components, you can customize the bar to suit your needs. Whether you're looking for a fully equipped cocktail station, wine bar, beer bar, or back bar with fridges, Rhino Bars can always adapt further to any requirements.

Components include:

Basic shelves, Shelves for Bins, Shelves for Beer pipes, fully operational sinks with water tap, ice chests, speed rails and more...

RHINO