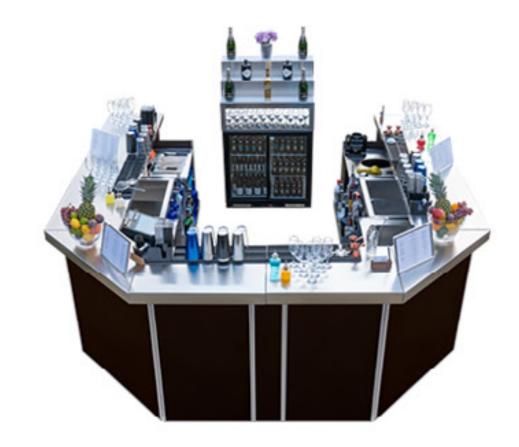

# Bar Tops & LED Lightning

We always go further with our service and offer something more than just a mobile bar. Range of bar tops include: Brass, Copper, White Quartz, Black Quartz, Rustic Wood, Stainless Steel and superb night looking infinity mirror.

### BACK BAR MODULES

• Shelving Unit

• Illuminated Corner Steps

Illuminated Straight Steps

Fridge/s

Display Board

Wine & Display Unit

Components include:

Basic shelves, Shelves for Bins, Shelves for Beer pipes, fully operational sinks with water tap, ice chests, speed rails and more...

RHINO