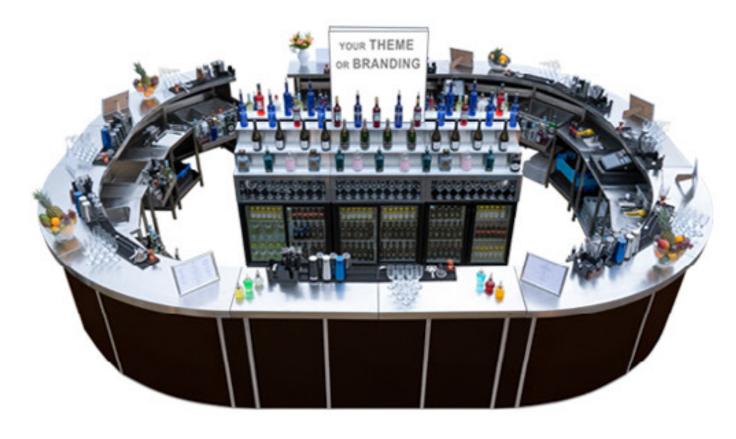

## Branded & Themed Finishes

For branded or themed bars, we have created special wooden laminates on which we can print your company logo, or preferred theme. This is provided for just one off cost, the wooden laminates can be used repeatedly.

• One off Cost - Repeatable Use

Classy, Rustic or Extravagant

UNIQUE BAR SYSTEMS