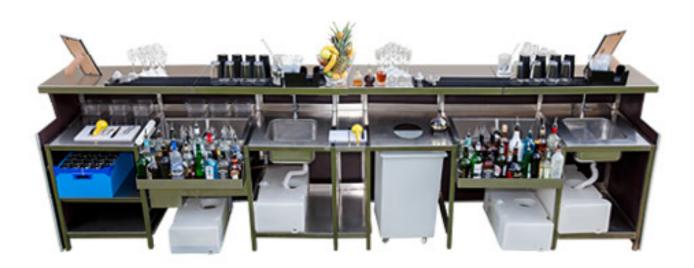

# Configuration I

- With interchangeable components, you can customize the bar to suit your needs. Whether you're looking for a fully equipped cocktail station, wine bar, beer bar, or back bar with fridges, Rhino Bars can always adapt further to any requirements.
- Shelves
- Beer/Rubbish Shelves
- Sinks
- Icewells
- Speedrails
- Water Tanks

# Configuration II

With interchangeable components, you can customize the bar to suit your needs. Whether you're looking for a fully equipped cocktail station, wine bar, beer bar, or back bar with fridges, Rhino Bars can always adapt further to any requirements.

Components include:

Basic shelves, Shelves for Bins, Shelves for Beer pipes, fully operational sinks with water tap, ice chests, speed rails and more...

RHINO