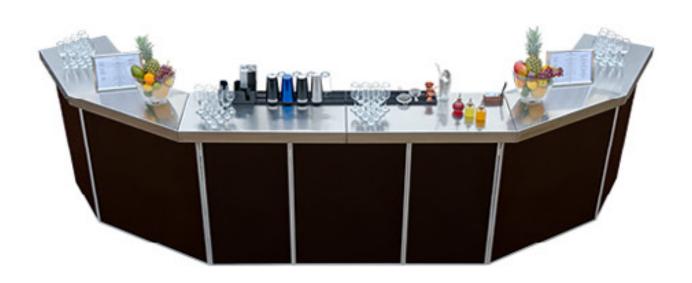

Bars can be assembled into any shape to fit any space. For overall impression we can provide various designs of the front panels, or you can simply create your own.

Each Bar has independent supply of water and power, which may also run LED lights along the bar.

All of Rhino Mobile Bars are made of *high grade 304L stainless steel*, ensuring the highest possible standards in the industry.

However, to keep your mind in peace, with our in-house production, we can offer our high-end portable bars for hire at very affordable prices, whilst beating the quality of the bar/s from our competitors.

# Bar Tops & LED Lightning

We always go further with our service and offer something more than just a mobile bar. Range of bar tops include: Brass, Copper, White Quartz, Black Quartz, Rustic Wood, Stainless Steel and superb night looking infinity mirror.