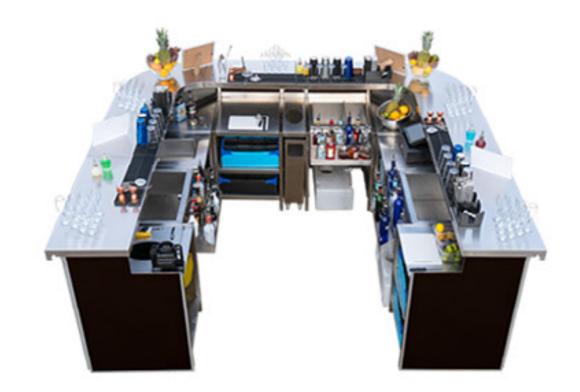

## Introduction

We offer more than 400 metres (1300 ft.) of Mobile Cocktail Bars, which can be small enough for an intimate or boutique event or, fully assembled, can cater for large scale festivals.

Rhino Bars were designed by professionals, who work in the industry to maximise the utility. This enables the bartenders to focus mainly on their performance.

Bars can be assembled into any shape to fit any space. For overall impression we can provide various designs of the front panels, or you can simply create your own.

Each Bar has independent supply of water and power, which may also run LED lights along the bar.

All of Rhino Mobile Bars are made of *high grade 304L stainless steel*, ensuring the highest possible standards in the industry.

However, to keep your mind in peace, with our in-house production, we can offer our high-end portable bars for hire at very affordable prices, whilst beating the quality of the bar/s from our competitors.