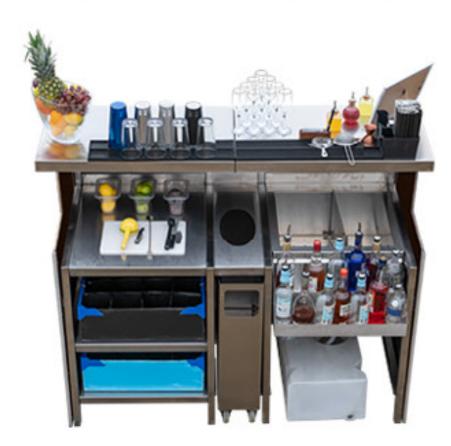

# Configuration I

- With interchangeable components, you can customize the bar to suit your needs. Whether you're looking for a fully equipped cocktail station, wine bar, beer bar, or back bar with fridges, Rhino Bars can always adapt further to any requirements.
- Shelves
- Beer/Rubbish Shelves
- Sinks
- Icewells
- Speedrails
- Water Tanks

# Configuration II

With interchangeable components, you can customize the bar to suit your needs. Whether you're looking for a fully equipped cocktail station, wine bar, beer bar, or back bar with fridges, Rhino Bars can always adapt further to any requirements.

Components include:

Basic shelves, Shelves for Bins, Shelves for Beer pipes, fully operational sinks with water tap, ice chests, speed rails and more...

RHINO