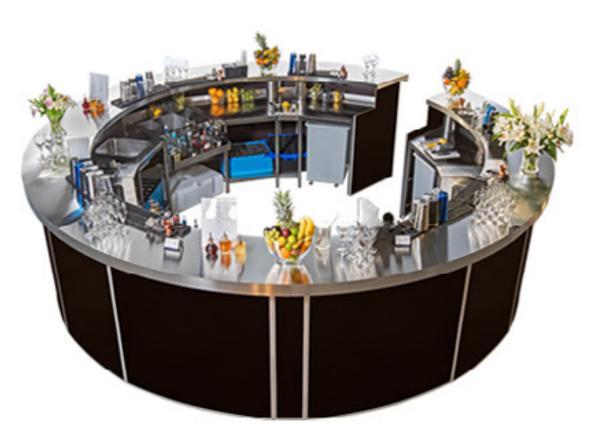

### **EXAMPLE 23**

For 4-7 bartenders
4.0m diameter; (h:1.2m)
Our total amount of hire units: 9
Available to buy from £15,895

| 1 Day      | 2-3 Days   | 4-7 Days    | 8-20 Days    |
|------------|------------|-------------|--------------|
| £640       | +£115/day  | +£80/day    | +£55/day     |
| 21-40 Days | 41-60 Days | 61+ Days    | Lease        |
| +£45/day   | +£35/day   | +£27.50/day | from £17/day |

### **EXAMPLE 25**

For 5-10 bartenders
5.8m x 5.6m length; (h:1.2m)
Our total amount of hire units: 6
Available to buy from £16,990

| 94         | 5          |          | 207          |
|------------|------------|----------|--------------|
| 1 Day      | 2-3 Days   | 4-7 Days | 8-20 Days    |
| £740       | +£125/day  | +£90/day | +£60/day     |
| 21-40 Days | 41-60 Days | 61+ Days | Lease        |
| +£50/day   | +£40/day   | +£30/day | from £19/day |