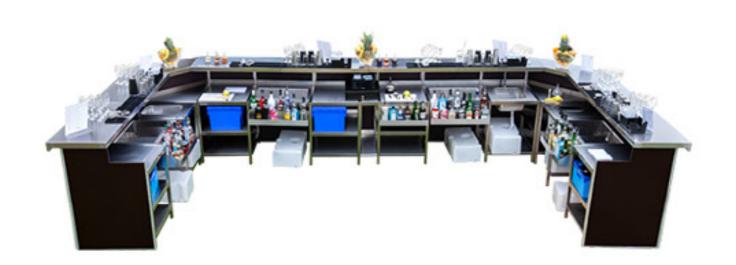

### BACK BAR MODULES

• Shelving Unit

• Illuminated Corner Steps

Illuminated Straight Steps

Fridge/s

Display Board

Wine & Display Unit

# Configuration I

- With interchangeable components, you can customize the bar to suit your needs. Whether you're looking for a fully equipped cocktail station, wine bar, beer bar, or back bar with fridges, Rhino Bars can always adapt further to any requirements.
- Shelves
- Beer/Rubbish Shelves
- Sinks
- Icewells
- Speedrails
- Water Tanks

# Configuration II

With interchangeable components, you can customize the bar to suit your needs. Whether you're looking for a fully equipped cocktail station, wine bar, beer bar, or back bar with fridges, Rhino Bars can always adapt further to any requirements.

Components include:

Basic shelves, Shelves for Bins, Shelves for Beer pipes, fully operational sinks with water tap, ice chests, speed rails and more...

RHINO