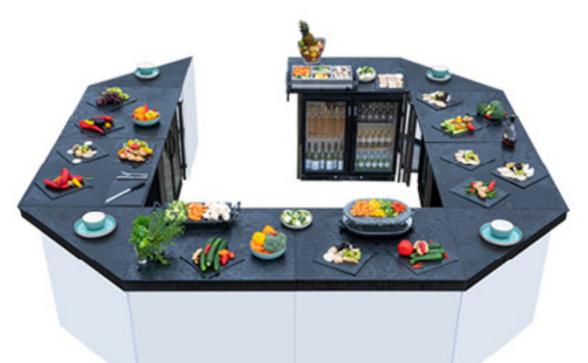

## Buffet & Coffee Bar

In addition to our Cocktail Bars, we have recently added a range of Buffet & Coffee style bars to comfortably serve coffee and food. These units match the look of our Drinks Units and have been designed to comfortably fit standard catering equipment.

# Advantages

- Match The Look of Our Cocktail Bars
- Fit Various Sizes of Fridges
- Fit Hot Cupboards / Catering Equipment
- Available in Various Finishes

www.RhinoBarHire.com 0207 1188 440