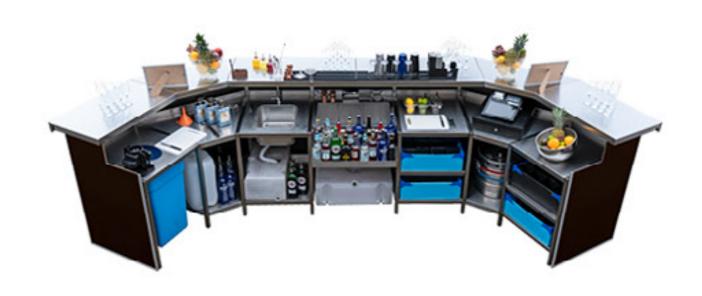

# Configuration I

- With interchangeable components, you can customize the bar to suit your needs. Whether you're looking for a fully equipped cocktail station, wine bar, beer bar, or back bar with fridges, Rhino Bars can always adapt further to any requirements.
- Shelves
- Beer/Rubbish Shelves
- Sinks
- Icewells
- Speedrails
- Water Tanks

# Configuration II

With interchangeable components, you can customize the bar to suit your needs. Whether you're looking for a fully equipped cocktail station, wine bar, beer bar, or back bar with fridges, Rhino Bars can always adapt further to any requirements.

Components include:

Basic shelves, Shelves for Bins, Shelves for Beer pipes, fully operational sinks with water tap, ice chests, speed rails and more...

RHINO