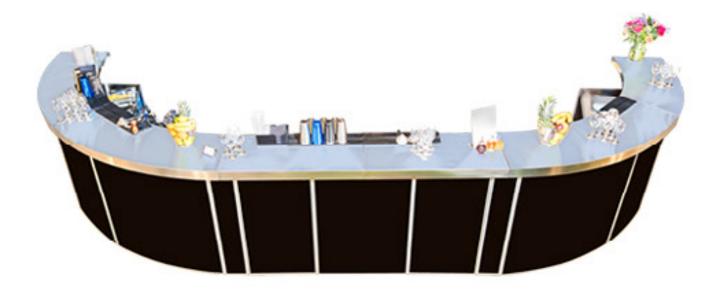

Bars can be assembled into any shape to fit any space. For overall impression we can provide various designs of the front panels, or you can simply create your own.

Each Bar has independent supply of water and power, which may also run LED lights along the bar.

# Bar Tops & LED Lightning

We always go further with our service and offer something more than just a mobile bar. Range of bar tops include: Brass, Copper, White Quartz, Black Quartz, Rustic Wood, Stainless Steel and superb night looking infinity mirror.