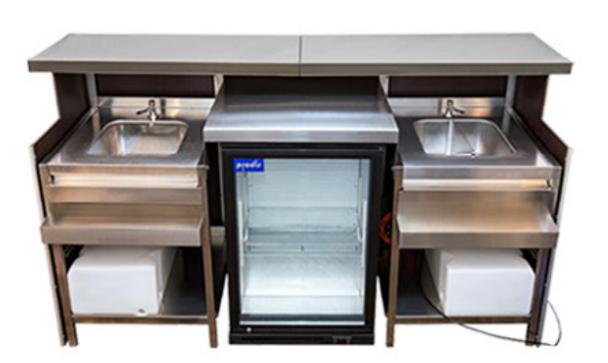

# Configuration I

- With interchangeable components, you can customize the bar to suit your needs. Whether you're looking for a fully equipped cocktail station, wine bar, beer bar, or back bar with fridges, Rhino Bars can always adapt further to any requirements.
- Shelves
- Beer/Rubbish Shelves
- Sinks
- Icewells
- Speedrails
- Water Tanks

# Configuration II

With interchangeable components, you can customize the bar to suit your needs. Whether you're looking for a fully equipped cocktail station, wine bar, beer bar, or back bar with fridges, Rhino Bars can always adapt further to any requirements.

Components include:

Basic shelves, Shelves for Bins, Shelves for Beer pipes, fully operational sinks with water tap, ice chests, speed rails and more...

RHINO