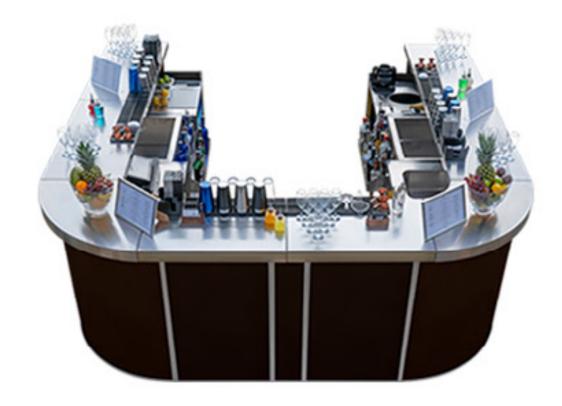

## Introduction

We offer more than 400 metres (1300 ft.) of Mobile Cocktail Bars, which can be small enough for an intimate or boutique event or, fully assembled, can cater for large scale festivals.

Rhino Bars were designed by professionals, who work in the industry to maximise the utility. This enables the bartenders to focus mainly on their performance.

Bars can be assembled into any shape to fit any space. For overall impression we can provide various designs of the front panels, or you can simply create your own.

Each Bar has independent supply of water and power, which may also run LED lights along the bar.

All of Rhino Mobile Bars are made of *high grade 304L stainless steel*, ensuring the highest possible standards in the industry.

However, to keep your mind in peace, with our in-house production, we can offer our high-end portable bars for hire at very affordable prices, whilst beating the quality of the bar/s from our competitors.