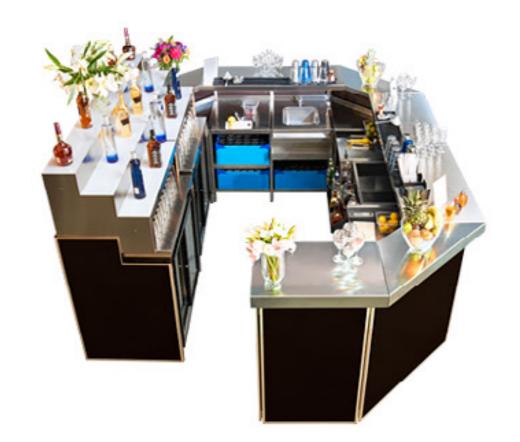

# Configuration I

- With interchangeable components, you can customize the bar to suit your needs. Whether you're looking for a fully equipped cocktail station, wine bar, beer bar, or back bar with fridges, Rhino Bars can always adapt further to any requirements.
- Shelves
- Beer/Rubbish Shelves
- Sinks
- Icewells
- Speedrails
- Water Tanks

# Configuration II

With interchangeable components, you can customize the bar to suit your needs. Whether you're looking for a fully equipped cocktail station, wine bar, beer bar, or back bar with fridges, Rhino Bars can always adapt further to any requirements.

Components include:

Basic shelves, Shelves for Bins, Shelves for Beer pipes, fully operational sinks with water tap, ice chests, speed rails and more...

RHINO