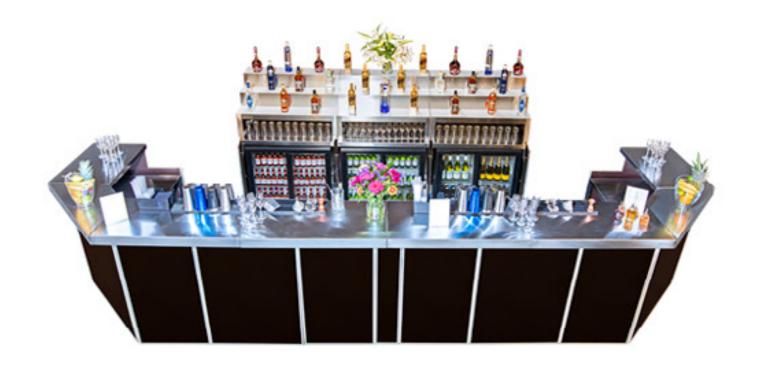

# Bar Tops & LED Lightning

We always go further with our service and offer something more than just a mobile bar. Range of bar tops include: Brass, Copper, White Quartz, Black Quartz, Rustic Wood, Stainless Steel and superb night looking infinity mirror.