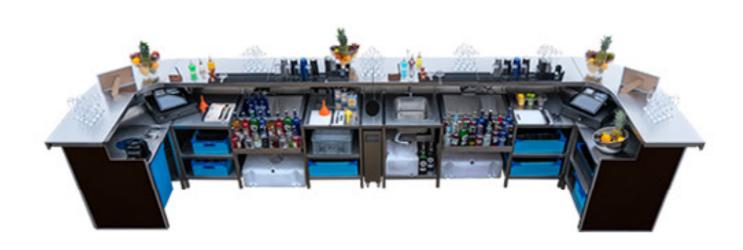

## Introduction

We offer more than 400 metres (1300 ft.) of Mobile Cocktail Bars, which can be small enough for an intimate or boutique event or, fully assembled, can cater for large scale festivals.

Rhino Bars were designed by professionals, who work in the industry to maximise the utility. This enables the bartenders to focus mainly on their performance.

Bars can be assembled into any shape to fit any space. For overall impression we can provide various designs of the front panels, or you can simply create your own.

Each Bar has independent supply of water and power, which may also run LED lights along the bar.

All of Rhino Mobile Bars are made of *high grade 304L stainless steel*, ensuring the highest possible standards in the industry.

However, to keep your mind in peace, with our in-house production, we can offer our high-end portable bars for hire at very affordable prices, whilst beating the quality of the bar/s from our competitors.