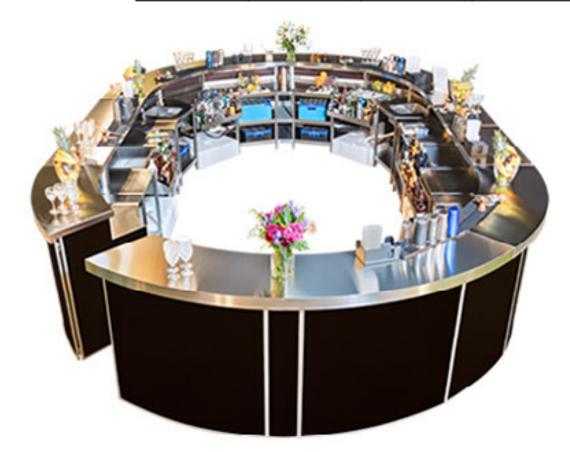

## Introduction

We offer more than 400 metres (1300 ft.) of Mobile Cocktail Bars, which can be small enough for an intimate or boutique event or, fully assembled, can cater for large scale festivals.

Rhino Bars were designed by professionals, who work in the industry to maximise the utility. This enables the bartenders to focus mainly on their performance.

Bars can be assembled into any shape to fit any space. For overall impression we can provide various designs of the front panels, or you can simply create your own.

Each Bar has independent supply of water and power, which may also run LED lights along the bar.

All of Rhino Mobile Bars are made of *high grade 304L stainless steel*, ensuring the highest possible standards in the industry.

However, to keep your mind in peace, with our in-house production, we can offer our high-end portable bars for hire at very affordable prices, whilst beating the quality of the bar/s from our competitors.