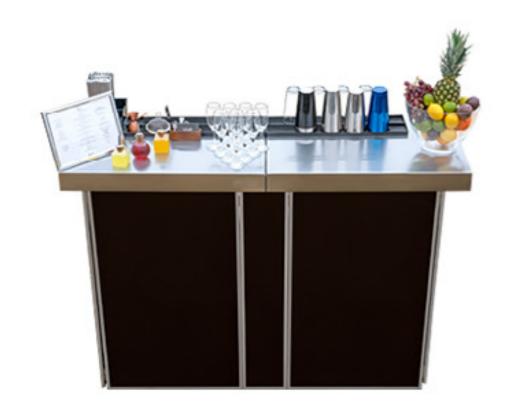

For 1-2 bartenders
2.1m length; (h:1.2m, d:0.8m)
Our total available units: 160
Available to buy from £2,595

| 1 Day       | 2-3 Days   | 4-7 Days | 8-20 Days   |
|-------------|------------|----------|-------------|
| £165        | +£50/day   | +£35/day | +£20/day    |
| 21-40 Days  | 41-60 Days | 61+ Days | Lease       |
| +£12.50/day | +£7.50/day | +£5/day  | from £3/day |

#### Additional Optional Costs:

- All different finishes: from £20
- Branding: from £140
- Bar tops: Extra 25%

- M25 London Area £135
- 25-125 miles from London £160
- Extra mile over 125 miles +£1

For 1 bartender
1.6m length; (h:1.2m, d:0.8m)
Our total available units: 30
Available to buy from £2,495