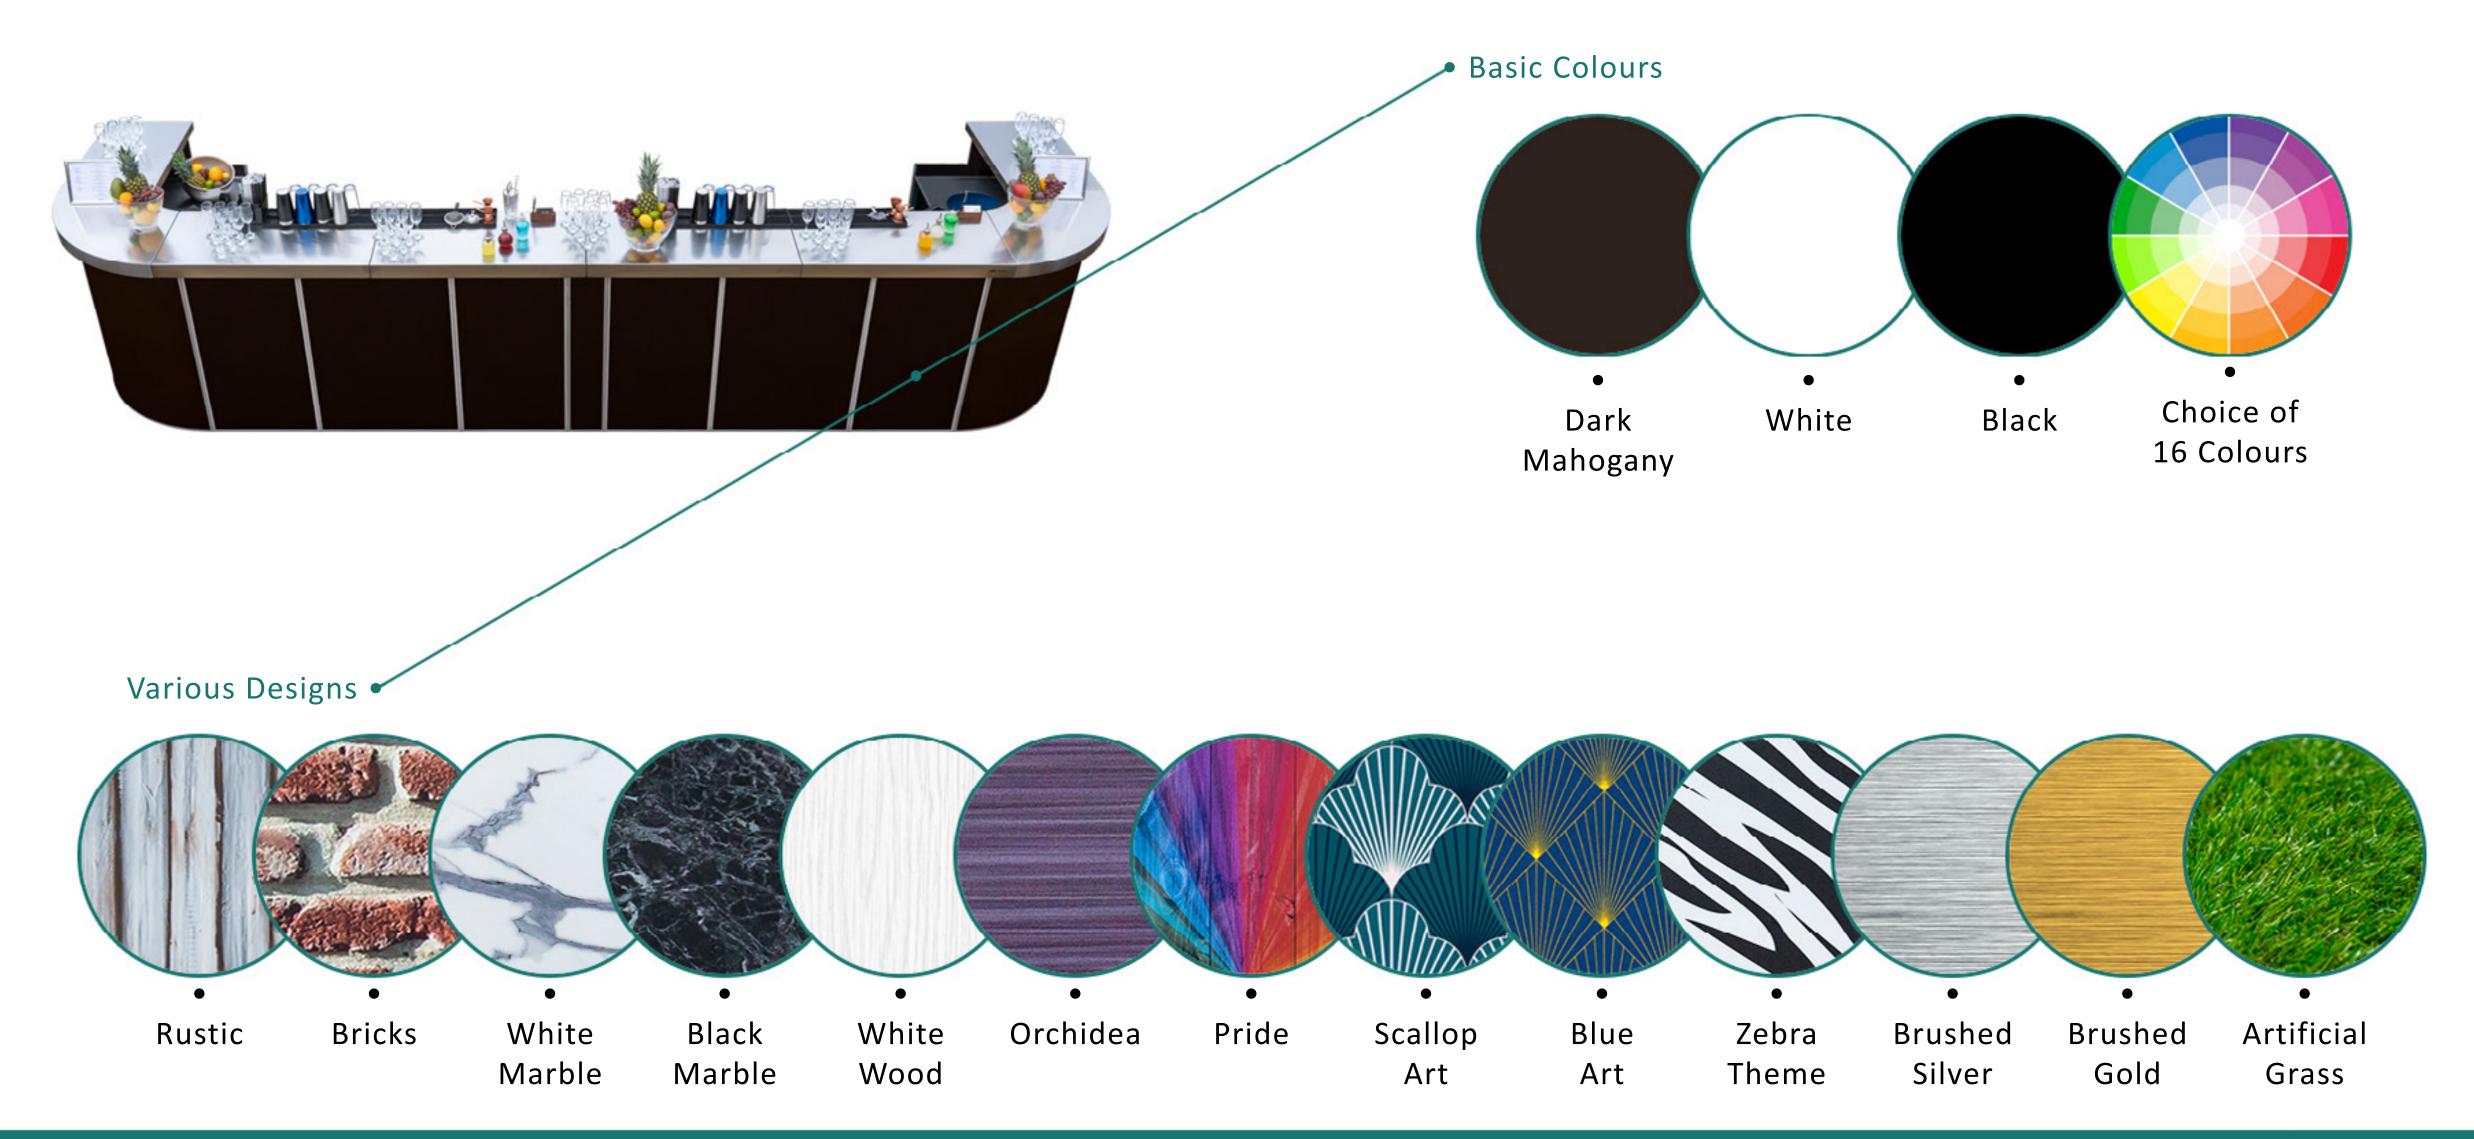

Bars can be assembled into any shape to fit any space. For overall impression we can provide various designs of the front panels, or you can simply create your own.

Each Bar has independent supply of water and power, which may also run LED lights along the bar.

## Basic Design & Finishes

Below are some of our basic finishes we stock in large quantities. However please be aware we have over 100x various different designs of tops and fronts available in small amounts, please do not hesitate to contact us for more details.

## Branded & Themed Finishes

For branded or themed bars, we have created special wooden laminates on which we can print your company logo, or preferred theme. This is provided for just one off cost, the wooden laminates can be used repeatedly.

• One off Cost - Repeatable Use

Classy, Rustic or Extravagant

UNIQUE BAR SYSTEMS

## Premium Design & Bespoke Finishes

Please do not hesitate to contact us with any specific request for bespoke design of the bar.

Rustic Hexagons

# Bar Tops & LED Lightning

We always go further with our service and offer something more than just a mobile bar. Range of bar tops include: Brass, Copper, White Quartz, Black Quartz, Rustic Wood, Stainless Steel and superb night looking infinity mirror.