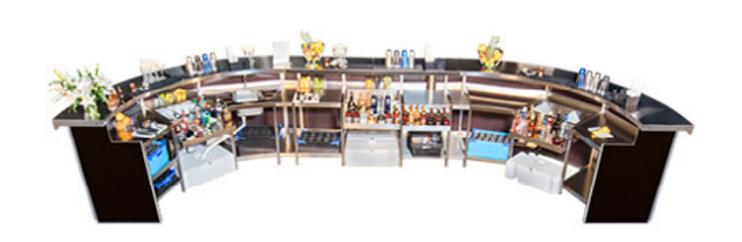

## Introduction

We offer more than 400 metres (1300 ft.) of Mobile Cocktail Bars, which can be small enough for an intimate or boutique event or, fully assembled, can cater for large scale festivals.

Rhino Bars were designed by professionals, who work in the industry to maximise the utility. This enables the bartenders to focus mainly on their performance.

Bars can be assembled into any shape to fit any space. For overall impression we can provide various designs of the front panels, or you can simply create your own.

Each Bar has independent supply of water and power, which may also run LED lights along the bar.

All of Rhino Mobile Bars are made of *high grade 304L stainless steel*, ensuring the highest possible standards in the industry.

However, to keep your mind in peace, with our in-house production, we can offer our high-end portable bars for hire at very affordable prices, whilst beating the quality of the bar/s from our competitors.