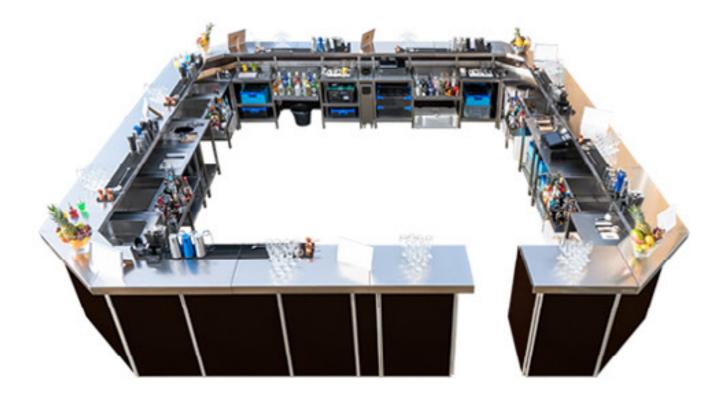

## Introduction

We offer more than 400 metres (1300 ft.) of Mobile Cocktail Bars, which can be small enough for an intimate or boutique event or, fully assembled, can cater for large scale festivals.

Rhino Bars were designed by professionals, who work in the industry to maximise the utility. This enables the bartenders to focus mainly on their performance.

Bars can be assembled into any shape to fit any space. For overall impression we can provide various designs of the front panels, or you can simply create your own.

Each Bar has independent supply of water and power, which may also run LED lights along the bar.

All of Rhino Mobile Bars are made of *high grade 304L stainless steel*, ensuring the highest possible standards in the industry.

However, to keep your mind in peace, with our in-house production, we can offer our high-end portable bars for hire at very affordable prices, whilst beating the quality of the bar/s from our competitors.