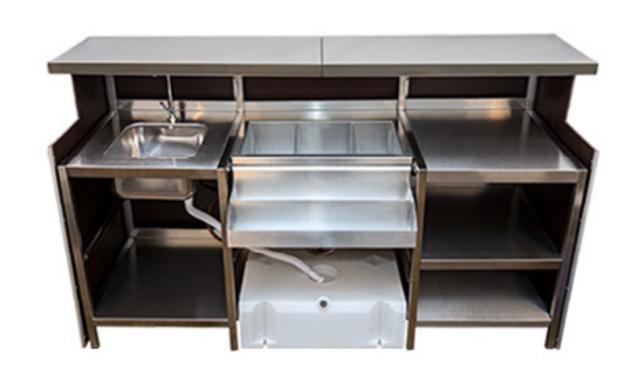

# Configuration I

- With interchangeable components, you can customize the bar to suit your needs. Whether you're looking for a fully equipped cocktail station, wine bar, beer bar, or back bar with fridges, Rhino Bars can always adapt further to any requirements.
- Shelves
- Beer/Rubbish Shelves
- Sinks
- Icewells
- Speedrails
- Water Tanks

# Configuration II

With interchangeable components, you can customize the bar to suit your needs. Whether you're looking for a fully equipped cocktail station, wine bar, beer bar, or back bar with fridges, Rhino Bars can always adapt further to any requirements.

Components include:

Basic shelves, Shelves for Bins, Shelves for Beer pipes, fully operational sinks with water tap, ice chests, speed rails and more...

RHINO