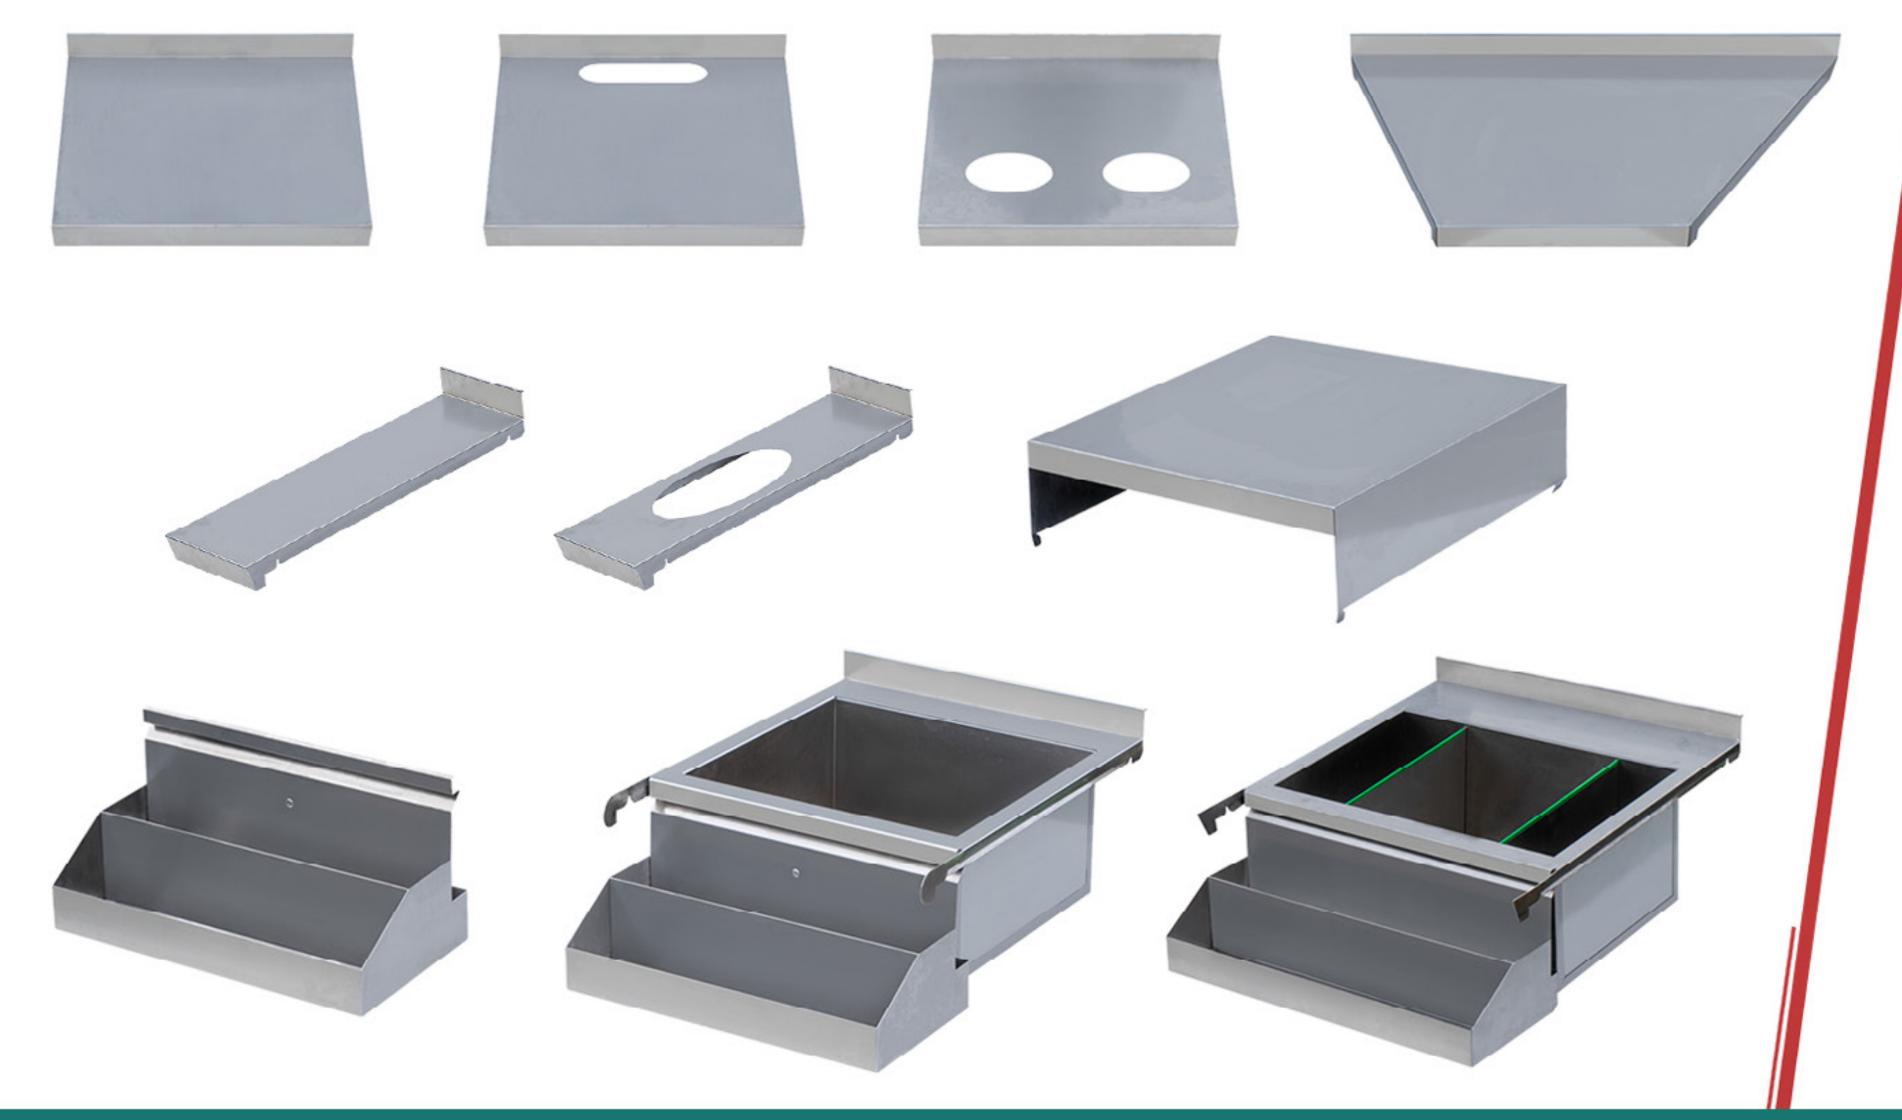

# Configuration I

- With interchangeable components, you can customize the bar to suit your needs. Whether you're looking for a fully equipped cocktail station, wine bar, beer bar, or back bar with fridges, Rhino Bars can always adapt further to any requirements.
- Shelves
- Beer/Rubbish Shelves
- Sinks
- Icewells
- Speedrails
- Water Tanks

# Configuration II

With interchangeable components, you can customize the bar to suit your needs. Whether you're looking for a fully equipped cocktail station, wine bar, beer bar, or back bar with fridges, Rhino Bars can always adapt further to any requirements.

Components include:

Basic shelves, Shelves for Bins, Shelves for Beer pipes, fully operational sinks with water tap, ice chests, speed rails and more...

RHINO