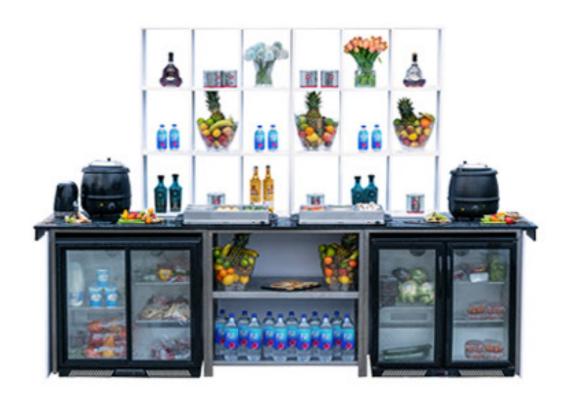

## Buffet & Coffee Bar

In addition to our Cocktail Bars, we have recently added a range of Buffet & Coffee style bars to comfortably serve coffee and food. These units match the look of our Drinks Units and have been designed to comfortably fit standard catering equipment.

# Advantages

- Match The Look of Our Cocktail Bars
- Fit Various Sizes of Fridges
- Fit Hot Cupboards / Catering Equipment
- Available in Various Finishes

www.RhinoBarHire.com 0207 1188 440