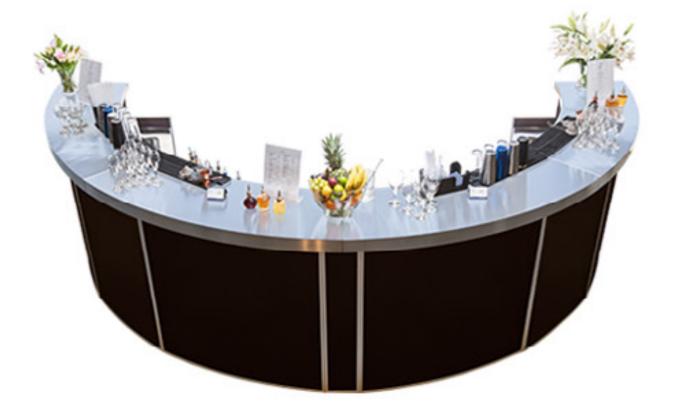

Bars can be assembled into any shape to fit any space. For overall impression we can provide various designs of the front panels, or you can simply create your own.

Each Bar has independent supply of water and power, which may also run LED lights along the bar.

All of Rhino Mobile Bars are made of *high grade 304L stainless steel*, ensuring the highest possible standards in the industry.

However, to keep your mind in peace, with our in-house production, we can offer our high-end portable bars for hire at very affordable prices, whilst beating the quality of the bar/s from our competitors.