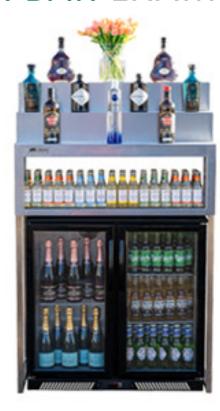

### BACK BAR MODULES

• Shelving Unit

• Illuminated Corner Steps

Illuminated Straight Steps

Fridge/s

Display Board

Wine & Display Unit

# Configuration I

- With interchangeable components, you can customize the bar to suit your needs. Whether you're looking for a fully equipped cocktail station, wine bar, beer bar, or back bar with fridges, Rhino Bars can always adapt further to any requirements.
- Shelves
- Beer/Rubbish Shelves
- Sinks
- Icewells
- Speedrails
- Water Tanks

# Configuration II

With interchangeable components, you can customize the bar to suit your needs. Whether you're looking for a fully equipped cocktail station, wine bar, beer bar, or back bar with fridges, Rhino Bars can always adapt further to any requirements.

Components include:

Basic shelves, Shelves for Bins, Shelves for Beer pipes, fully operational sinks with water tap, ice chests, speed rails and more...

RHINO