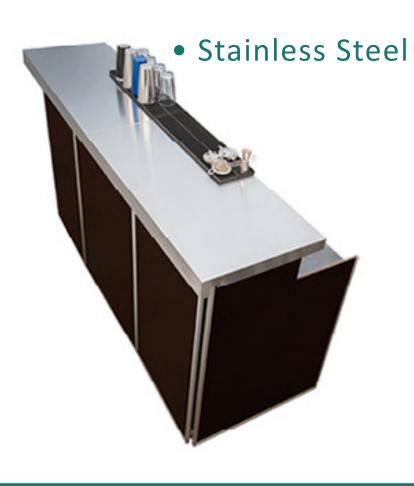

# Bar Tops & LED Lightning

We always go further with our service and offer something more than just a mobile bar. Range of bar tops include: Brass, Copper, White Quartz, Black Quartz, Rustic Wood, Stainless Steel and superb night looking infinity mirror.