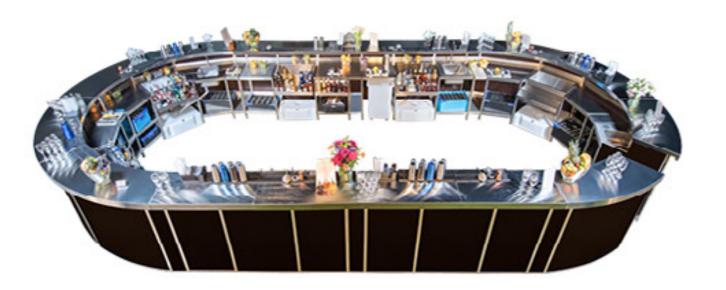

## Introduction

We offer more than 400 metres (1300 ft.) of Mobile Cocktail Bars, which can be small enough for an intimate or boutique event or, fully assembled, can cater for large scale festivals.

Rhino Bars were designed by professionals, who work in the industry to maximise the utility. This enables the bartenders to focus mainly on their performance.

Bars can be assembled into any shape to fit any space. For overall impression we can provide various designs of the front panels, or you can simply create your own.

Each Bar has independent supply of water and power, which may also run LED lights along the bar.

All of Rhino Mobile Bars are made of *high grade 304L stainless steel*, ensuring the highest possible standards in the industry.

However, to keep your mind in peace, with our in-house production, we can offer our high-end portable bars for hire at very affordable prices, whilst beating the quality of the bar/s from our competitors.