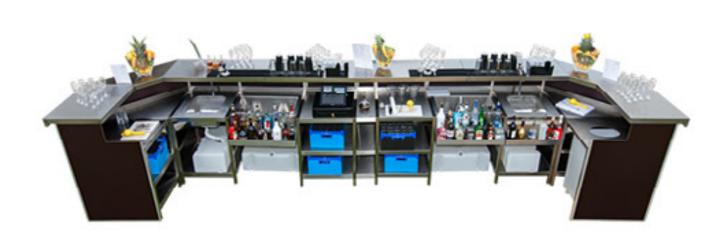

## Introduction

We offer more than 400 metres (1300 ft.) of Mobile Cocktail Bars, which can be small enough for an intimate or boutique event or, fully assembled, can cater for large scale festivals.

Rhino Bars were designed by professionals, who work in the industry to maximise the utility. This enables the bartenders to focus mainly on their performance.

Bars can be assembled into any shape to fit any space. For overall impression we can provide various designs of the front panels, or you can simply create your own.

Each Bar has independent supply of water and power, which may also run LED lights along the bar.

All of Rhino Mobile Bars are made of *high grade 304L stainless steel*, ensuring the highest possible standards in the industry.

However, to keep your mind in peace, with our in-house production, we can offer our high-end portable bars for hire at very affordable prices, whilst beating the quality of the bar/s from our competitors.