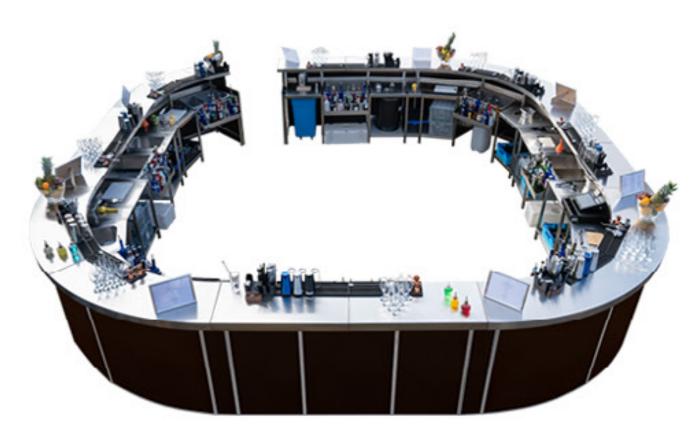

### **CUSTOM SHAPE**

1.4m - 335m Straight Bar length
up to 168m x 168m L/V Shaped Bar
up to 85m x 85m Square Bar
up to 190m x 90m Oval Bar

Rhino Bars can be assembled in any size or shape you can imagine. The possibilities are endless, please do not hesitate to contact us with your specific requirements.