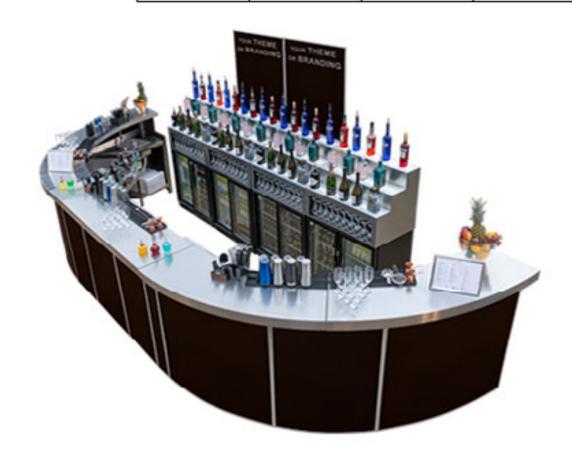

## Introduction

We offer more than 400 metres (1300 ft.) of Mobile Cocktail Bars, which can be small enough for an intimate or boutique event or, fully assembled, can cater for large scale festivals.

Rhino Bars were designed by professionals, who work in the industry to maximise the utility. This enables the bartenders to focus mainly on their performance.

Bars can be assembled into any shape to fit any space. For overall impression we can provide various designs of the front panels, or you can simply create your own.

Each Bar has independent supply of water and power, which may also run LED lights along the bar.

All of Rhino Mobile Bars are made of *high grade 304L stainless steel*, ensuring the highest possible standards in the industry.

However, to keep your mind in peace, with our in-house production, we can offer our high-end portable bars for hire at very affordable prices, whilst beating the quality of the bar/s from our competitors.