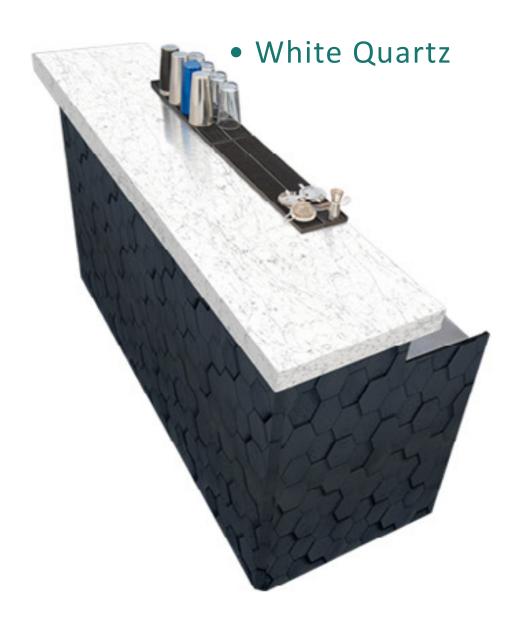

# Bar Tops & LED Lightning

We always go further with our service and offer something more than just a mobile bar. Range of bar tops include: Brass, Copper, White Quartz, Black Quartz, Rustic Wood, Stainless Steel and superb night looking infinity mirror.