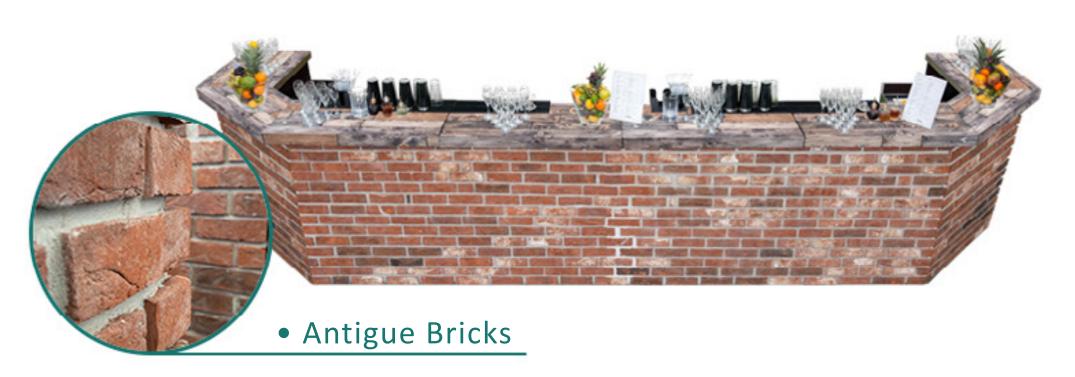

## Basic Design & Finishes

Below are some of our basic finishes we stock in large quantities. However please be aware we have over 100x various different designs of tops and fronts available in small amounts, please do not hesitate to contact us for more details.

• One off Cost - Repeatable Use

Classy, Rustic or Extravagant

UNIQUE BAR SYSTEMS