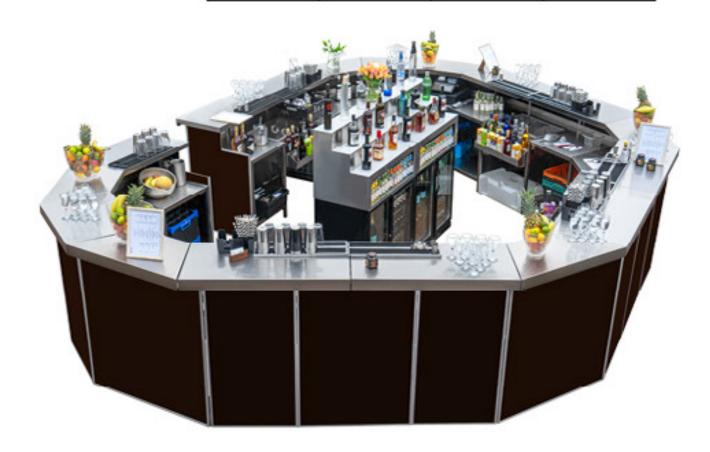

# Bar Tops & LED Lightning

We always go further with our service and offer something more than just a mobile bar. Range of bar tops include: Brass, Copper, White Quartz, Black Quartz, Rustic Wood, Stainless Steel and superb night looking infinity mirror.