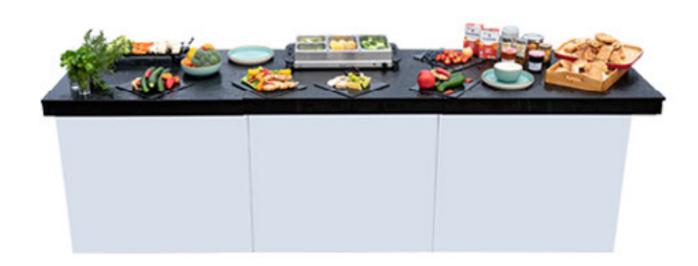

## Buffet & Coffee Bar

In addition to our Cocktail Bars, we have recently added a range of Buffet & Coffee style bars to comfortably serve coffee and food. These units match the look of our Drinks Units and have been designed to comfortably fit standard catering equipment.

# Advantages

- Match The Look of Our Cocktail Bars
- Fit Various Sizes of Fridges
- Fit Hot Cupboards / Catering Equipment
- Available in Various Finishes

www.RhinoBarHire.com 0207 1188 440