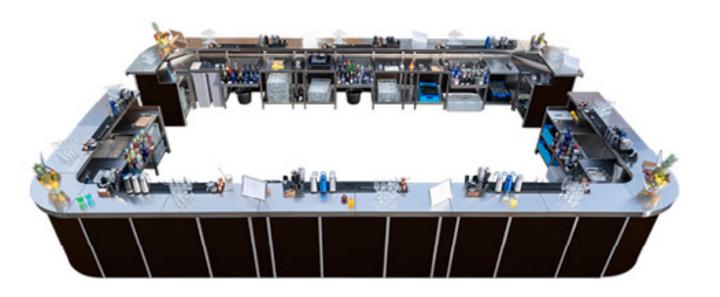

### **CUSTOM SHAPE**

1.4m - 335m Straight Bar length
up to 168m x 168m L/V Shaped Bar
up to 85m x 85m Square Bar
up to 190m x 90m Oval Bar

Rhino Bars can be assembled in any size or shape you can imagine. The possibilities are endless, please do not hesitate to contact us with your specific requirements.

# Configuration I

- With interchangeable components, you can customize the bar to suit your needs. Whether you're looking for a fully equipped cocktail station, wine bar, beer bar, or back bar with fridges, Rhino Bars can always adapt further to any requirements.
- Shelves
- Beer/Rubbish Shelves
- Sinks
- Icewells
- Speedrails
- Water Tanks

# Configuration II

With interchangeable components, you can customize the bar to suit your needs. Whether you're looking for a fully equipped cocktail station, wine bar, beer bar, or back bar with fridges, Rhino Bars can always adapt further to any requirements.