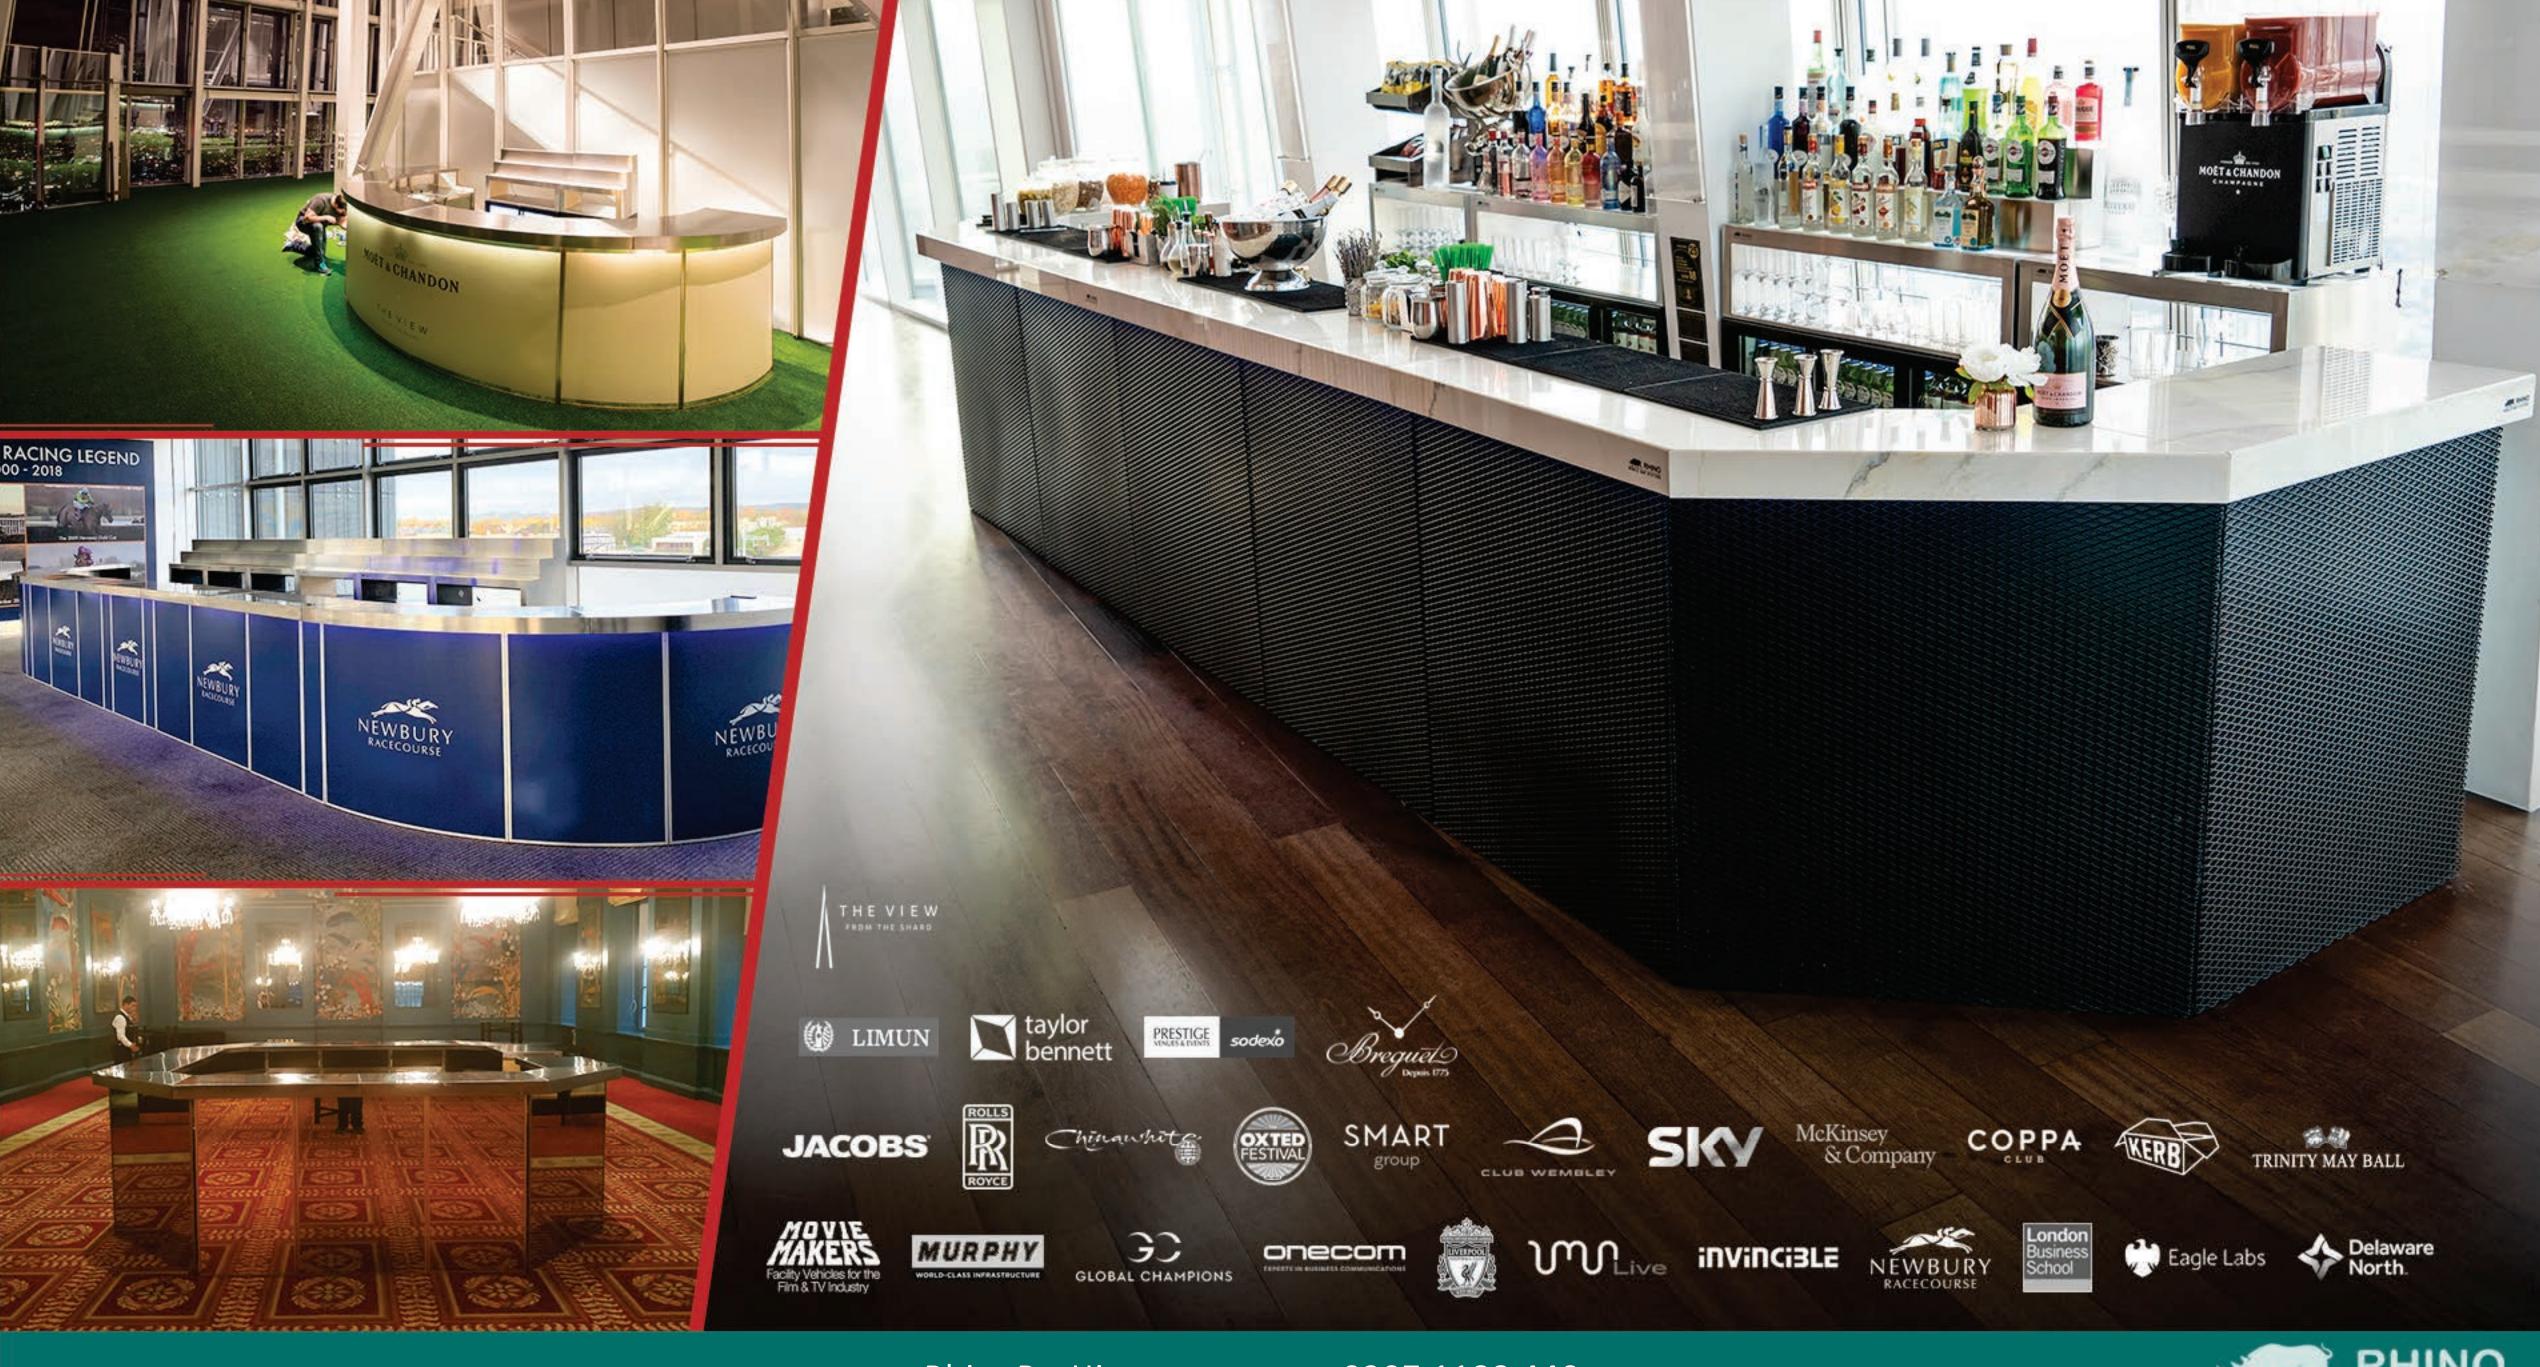

Bars can be assembled into any shape to fit any space. For overall impression we can provide various designs of the front panels, or you can simply create your own.

Each Bar has independent supply of water and power, which may also run LED lights along the bar.

All of Rhino Mobile Bars are made of *high grade 304L stainless steel*, ensuring the highest possible standards in the industry.

However, to keep your mind in peace, with our in-house production, we can offer our high-end portable bars for hire at very affordable prices, whilst beating the quality of the bar/s from our competitors.

# Bar Tops & LED Lightning

We always go further with our service and offer something more than just a mobile bar. Range of bar tops include: Brass, Copper, White Quartz, Black Quartz, Rustic Wood, Stainless Steel and superb night looking infinity mirror.