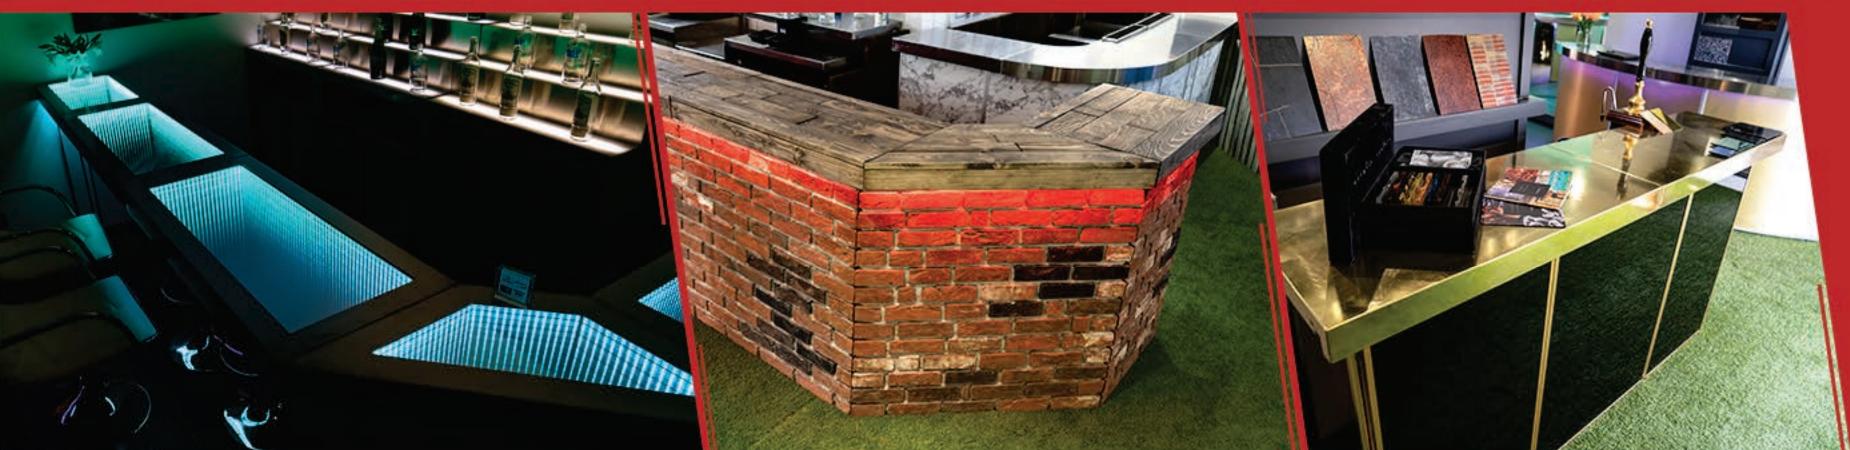

# Bar Tops & LED Lightning

We always go further with our service and offer something more than just a mobile bar. Range of bar tops include: Brass, Copper, White Quartz, Black Quartz, Rustic Wood, Stainless Steel and superb night looking infinity mirror.