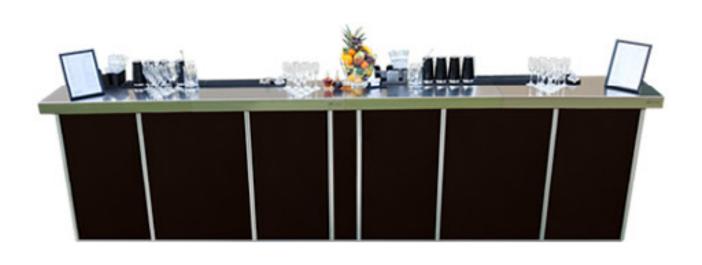

For 1-2 bartenders
2.1m length; (h:1.2m, d:0.8m)
Our total available units: 160
Available to buy from £2,595

| 1 Day       | 2-3 Days   | 4-7 Days | 8-20 Days   |
|-------------|------------|----------|-------------|
| £165        | +£50/day   | +£35/day | +£20/day    |
| 21-40 Days  | 41-60 Days | 61+ Days | Lease       |
| +£12.50/day | +£7.50/day | +£5/day  | from £3/day |

### **EXAMPLE 11**

For 1-2 bartenders
2.1m length; (h:1.2m, d:1.2m)
Our total available units: 36
Available to buy from £4,195

| 1 Day      | 2-3 Days   | 4-7 Days    | 8-20 Days |
|------------|------------|-------------|-----------|
| £215       | +£60/day   | +£42.50/day | +£25/day  |
|            |            |             |           |
| 21-40 Days | 41-60 Days | 61+ Days    | Lease     |