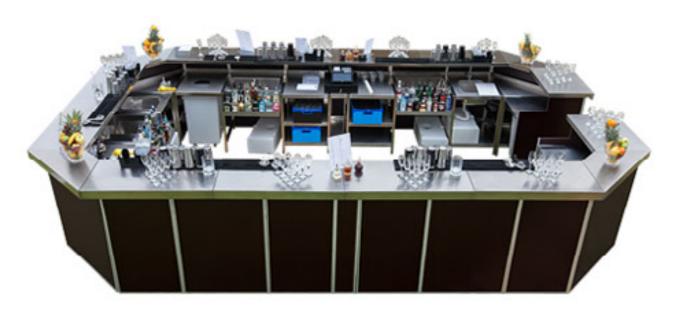

## Introduction

We offer more than 400 metres (1300 ft.) of Mobile Cocktail Bars, which can be small enough for an intimate or boutique event or, fully assembled, can cater for large scale festivals.

Rhino Bars were designed by professionals, who work in the industry to maximise the utility. This enables the bartenders to focus mainly on their performance.

Bars can be assembled into any shape to fit any space. For overall impression we can provide various designs of the front panels, or you can simply create your own.

Each Bar has independent supply of water and power, which may also run LED lights along the bar.

All of Rhino Mobile Bars are made of *high grade 304L stainless steel*, ensuring the highest possible standards in the industry.

However, to keep your mind in peace, with our in-house production, we can offer our high-end portable bars for hire at very affordable prices, whilst beating the quality of the bar/s from our competitors.