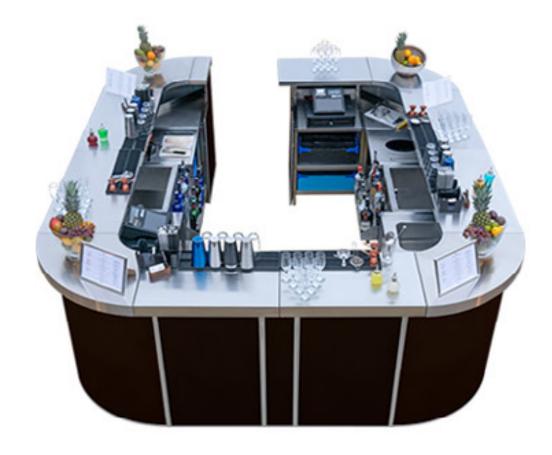

## Introduction

We offer more than 400 metres (1300 ft.) of Mobile Cocktail Bars, which can be small enough for an intimate or boutique event or, fully assembled, can cater for large scale festivals.

Rhino Bars were designed by professionals, who work in the industry to maximise the utility. This enables the bartenders to focus mainly on their performance.

Bars can be assembled into any shape to fit any space. For overall impression we can provide various designs of the front panels, or you can simply create your own.

Each Bar has independent supply of water and power, which may also run LED lights along the bar.

# Bar Tops & LED Lightning

We always go further with our service and offer something more than just a mobile bar. Range of bar tops include: Brass, Copper, White Quartz, Black Quartz, Rustic Wood, Stainless Steel and superb night looking infinity mirror.