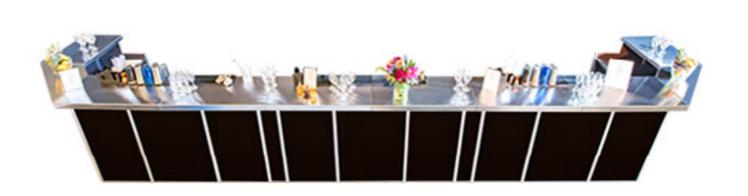

Bars can be assembled into any shape to fit any space. For overall impression we can provide various designs of the front panels, or you can simply create your own.

Each Bar has independent supply of water and power, which may also run LED lights along the bar.

# Bar Tops & LED Lightning

We always go further with our service and offer something more than just a mobile bar. Range of bar tops include: Brass, Copper, White Quartz, Black Quartz, Rustic Wood, Stainless Steel and superb night looking infinity mirror.