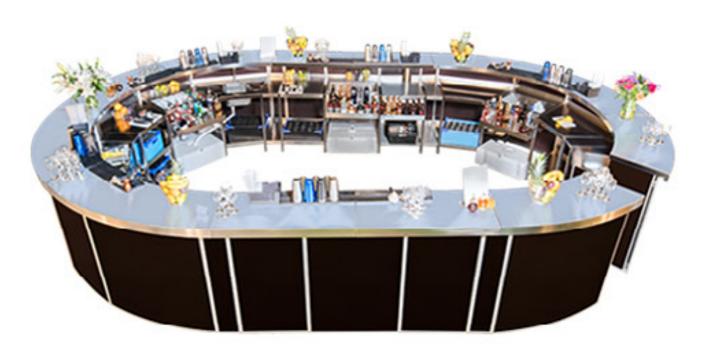

## Introduction

We offer more than 400 metres (1300 ft.) of Mobile Cocktail Bars, which can be small enough for an intimate or boutique event or, fully assembled, can cater for large scale festivals.

Rhino Bars were designed by professionals, who work in the industry to maximise the utility. This enables the bartenders to focus mainly on their performance.

Bars can be assembled into any shape to fit any space. For overall impression we can provide various designs of the front panels, or you can simply create your own.

Each Bar has independent supply of water and power, which may also run LED lights along the bar.

All of Rhino Mobile Bars are made of *high grade 304L stainless steel*, ensuring the highest possible standards in the industry.

However, to keep your mind in peace, with our in-house production, we can offer our high-end portable bars for hire at very affordable prices, whilst beating the quality of the bar/s from our competitors.