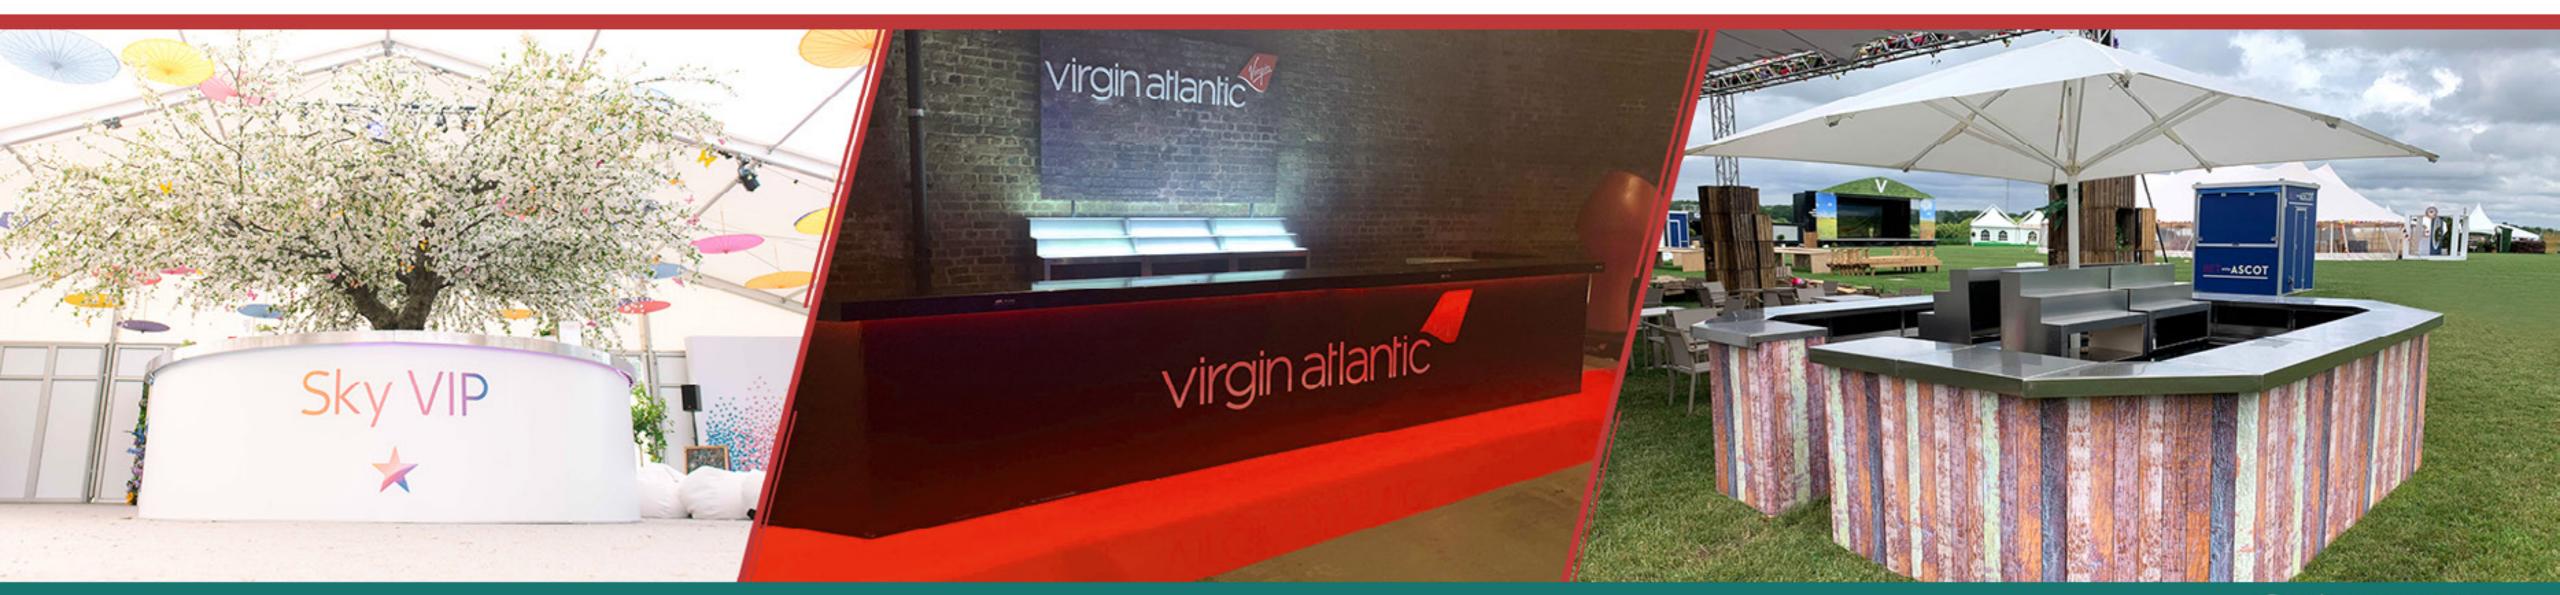

## Introduction

We offer more than 400 metres (1300 ft.) of Mobile Cocktail Bars, which can be small enough for an intimate or boutique event or, fully assembled, can cater for large scale festivals.

Rhino Bars were designed by professionals, who work in the industry to maximise the utility. This enables the bartenders to focus mainly on their performance.

Bars can be assembled into any shape to fit any space. For overall impression we can provide various designs of the front panels, or you can simply create your own.

Each Bar has independent supply of water and power, which may also run LED lights along the bar.

All of Rhino Mobile Bars are made of *high grade 304L stainless steel*, ensuring the highest possible standards in the industry.

However, to keep your mind in peace, with our in-house production, we can offer our high-end portable bars for hire at very affordable prices, whilst beating the quality of the bar/s from our competitors.