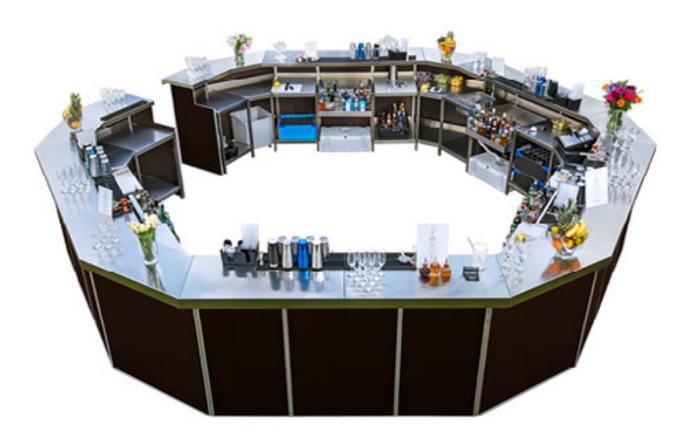

## Introduction

We offer more than 400 metres (1300 ft.) of Mobile Cocktail Bars, which can be small enough for an intimate or boutique event or, fully assembled, can cater for large scale festivals.

Rhino Bars were designed by professionals, who work in the industry to maximise the utility. This enables the bartenders to focus mainly on their performance.

Bars can be assembled into any shape to fit any space. For overall impression we can provide various designs of the front panels, or you can simply create your own.

Each Bar has independent supply of water and power, which may also run LED lights along the bar.

All of Rhino Mobile Bars are made of *high grade 304L stainless steel*, ensuring the highest possible standards in the industry.

However, to keep your mind in peace, with our in-house production, we can offer our high-end portable bars for hire at very affordable prices, whilst beating the quality of the bar/s from our competitors.