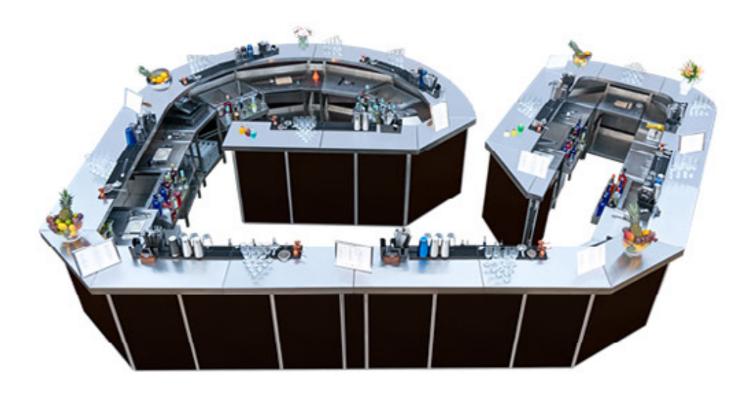

### **CUSTOM SHAPE**

1.4m - 335m Straight Bar length
up to 168m x 168m L/V Shaped Bar
up to 85m x 85m Square Bar
up to 190m x 90m Oval Bar

Rhino Bars can be assembled in any size or shape you can imagine. The possibilities are endless, please do not hesitate to contact us with your specific requirements.