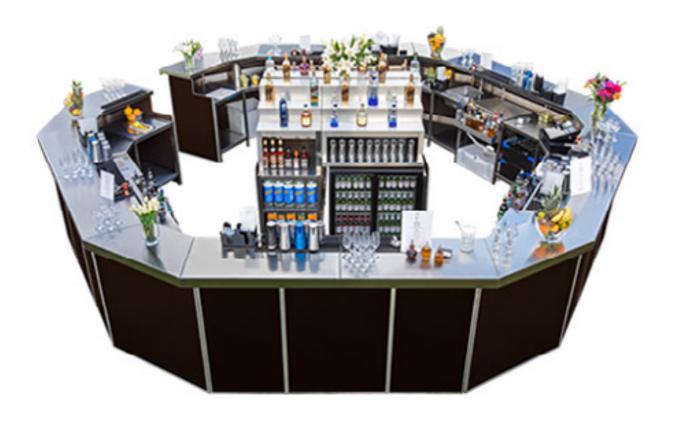

## Introduction

We offer more than 400 metres (1300 ft.) of Mobile Cocktail Bars, which can be small enough for an intimate or boutique event or, fully assembled, can cater for large scale festivals.

Rhino Bars were designed by professionals, who work in the industry to maximise the utility. This enables the bartenders to focus mainly on their performance.

Bars can be assembled into any shape to fit any space. For overall impression we can provide various designs of the front panels, or you can simply create your own.

Each Bar has independent supply of water and power, which may also run LED lights along the bar.

All of Rhino Mobile Bars are made of *high grade 304L stainless steel*, ensuring the highest possible standards in the industry.

However, to keep your mind in peace, with our in-house production, we can offer our high-end portable bars for hire at very affordable prices, whilst beating the quality of the bar/s from our competitors.