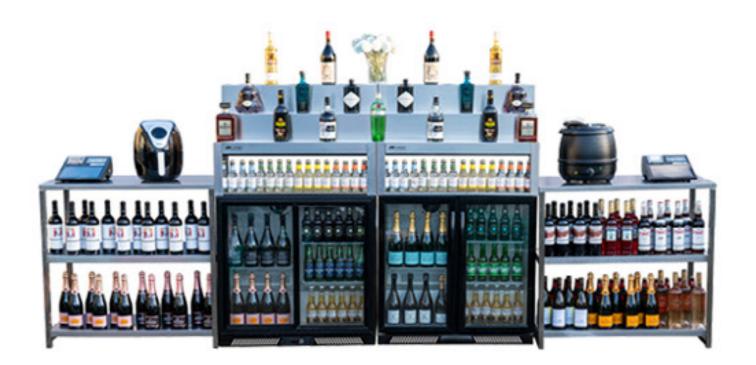

### BACK BAR MODULES

• Shelving Unit

• Illuminated Corner Steps

Illuminated Straight Steps

Fridge/s

Display Board

Wine & Display Unit

# Configuration I

- With interchangeable components, you can customize the bar to suit your needs. Whether you're looking for a fully equipped cocktail station, wine bar, beer bar, or back bar with fridges, Rhino Bars can always adapt further to any requirements.
- Shelves
- Beer/Rubbish Shelves
- Sinks
- Icewells
- Speedrails
- Water Tanks

Components include:

Basic shelves, Shelves for Bins, Shelves for Beer pipes, fully operational sinks with water tap, ice chests, speed rails and more...

RHINO