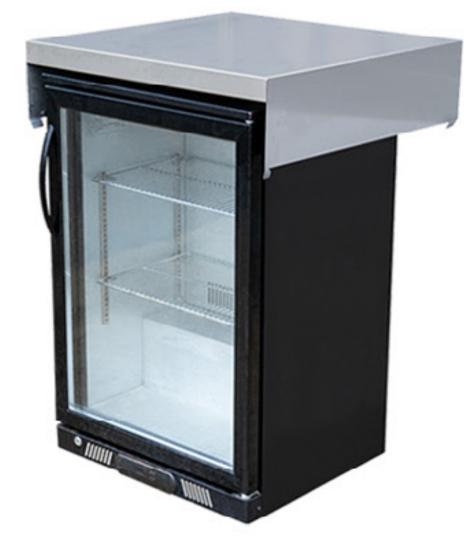

### BACK BAR EXAMPLE 1

1.0m length; (h:1.5m, d:0.6m)
Our total available units: 60

| 1 Day | 2-3 Days | 4-7 Days  | 8+ Days |
|-------|----------|-----------|---------|
| £85   | +£10/day | +£7.5/day | +£5/day |

(includes 1x fridge)