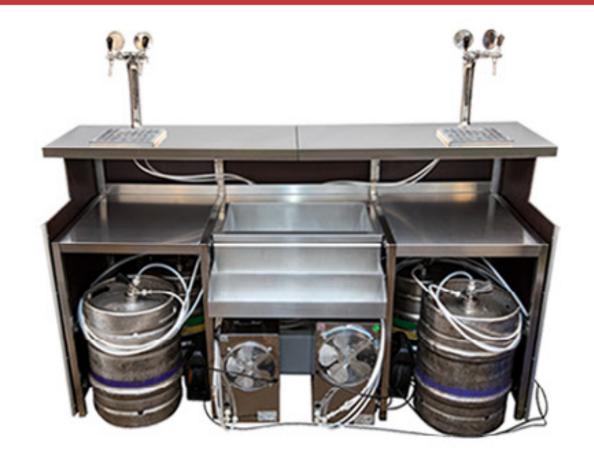

# Configuration I

- With interchangeable components, you can customize the bar to suit your needs. Whether you're looking for a fully equipped cocktail station, wine bar, beer bar, or back bar with fridges, Rhino Bars can always adapt further to any requirements.
- Shelves
- Beer/Rubbish Shelves
- Sinks
- Icewells
- Speedrails
- Water Tanks

# Configuration II

With interchangeable components, you can customize the bar to suit your needs. Whether you're looking for a fully equipped cocktail station, wine bar, beer bar, or back bar with fridges, Rhino Bars can always adapt further to any requirements.

Components include:

Basic shelves, Shelves for Bins, Shelves for Beer pipes, fully operational sinks with water tap, ice chests, speed rails and more...

RHINO