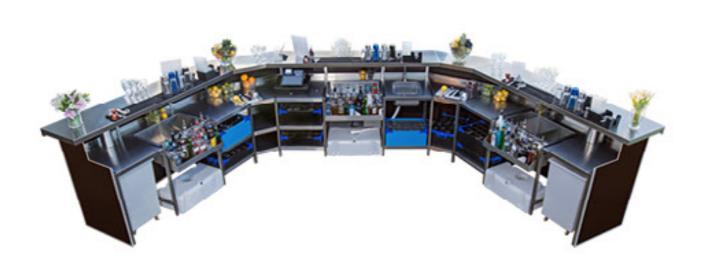

## Introduction

We offer more than 400 metres (1300 ft.) of Mobile Cocktail Bars, which can be small enough for an intimate or boutique event or, fully assembled, can cater for large scale festivals.

Rhino Bars were designed by professionals, who work in the industry to maximise the utility. This enables the bartenders to focus mainly on their performance.

Bars can be assembled into any shape to fit any space. For overall impression we can provide various designs of the front panels, or you can simply create your own.

Each Bar has independent supply of water and power, which may also run LED lights along the bar.

All of Rhino Mobile Bars are made of *high grade 304L stainless steel*, ensuring the highest possible standards in the industry.

However, to keep your mind in peace, with our in-house production, we can offer our high-end portable bars for hire at very affordable prices, whilst beating the quality of the bar/s from our competitors.