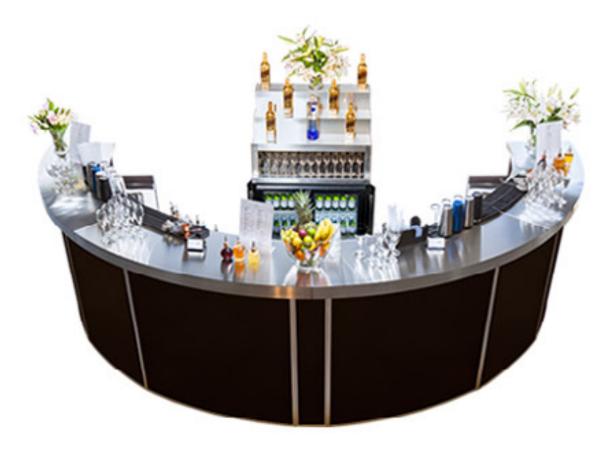

### **CUSTOM SHAPE**

1.4m - 335m Straight Bar length
up to 168m x 168m L/V Shaped Bar
up to 85m x 85m Square Bar
up to 190m x 90m Oval Bar

Rhino Bars can be assembled in any size or shape you can imagine. The possibilities are endless, please do not hesitate to contact us with your specific requirements.