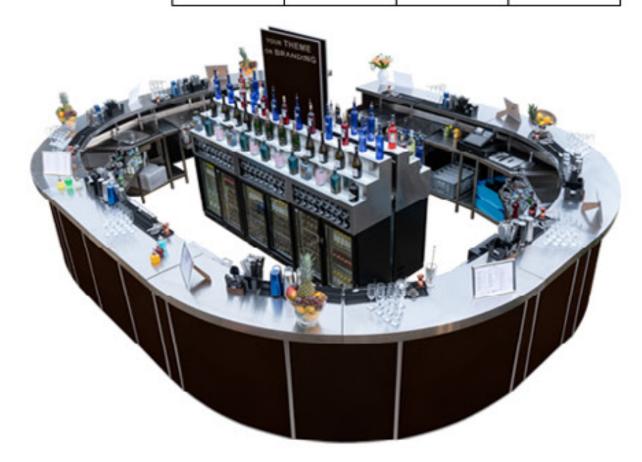

## Branded & Themed Finishes

For branded or themed bars, we have created special wooden laminates on which we can print your company logo, or preferred theme. This is provided for just one off cost, the wooden laminates can be used repeatedly.

• One off Cost - Repeatable Use

Classy, Rustic or Extravagant

UNIQUE BAR SYSTEMS