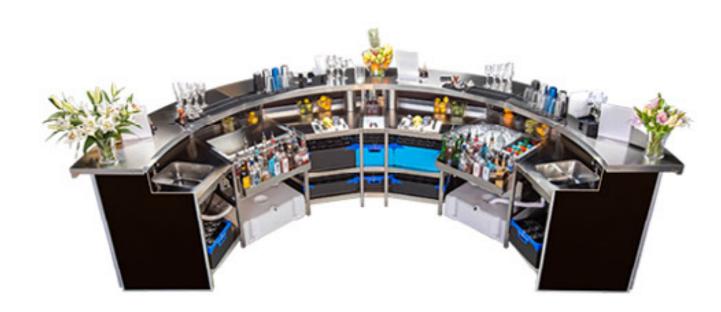

## Introduction

We offer more than 400 metres (1300 ft.) of Mobile Cocktail Bars, which can be small enough for an intimate or boutique event or, fully assembled, can cater for large scale festivals.

Rhino Bars were designed by professionals, who work in the industry to maximise the utility. This enables the bartenders to focus mainly on their performance.

Bars can be assembled into any shape to fit any space. For overall impression we can provide various designs of the front panels, or you can simply create your own.

Each Bar has independent supply of water and power, which may also run LED lights along the bar.

All of Rhino Mobile Bars are made of *high grade 304L stainless steel*, ensuring the highest possible standards in the industry.

However, to keep your mind in peace, with our in-house production, we can offer our high-end portable bars for hire at very affordable prices, whilst beating the quality of the bar/s from our competitors.