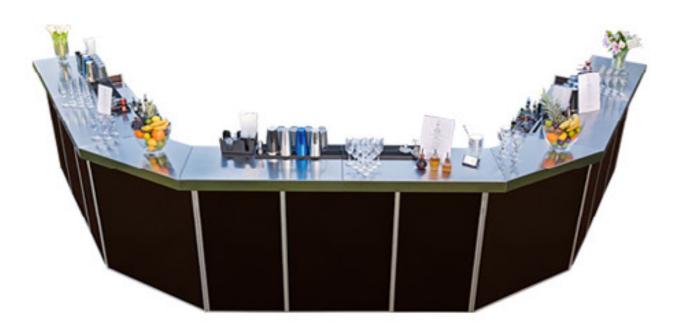

## Introduction

We offer more than 400 metres (1300 ft.) of Mobile Cocktail Bars, which can be small enough for an intimate or boutique event or, fully assembled, can cater for large scale festivals.

Rhino Bars were designed by professionals, who work in the industry to maximise the utility. This enables the bartenders to focus mainly on their performance.

Bars can be assembled into any shape to fit any space. For overall impression we can provide various designs of the front panels, or you can simply create your own.

Each Bar has independent supply of water and power, which may also run LED lights along the bar.

All of Rhino Mobile Bars are made of *high grade 304L stainless steel*, ensuring the highest possible standards in the industry.

However, to keep your mind in peace, with our in-house production, we can offer our high-end portable bars for hire at very affordable prices, whilst beating the quality of the bar/s from our competitors.