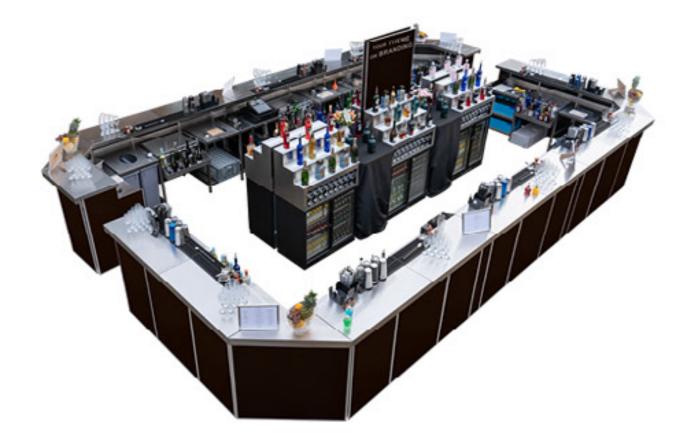

## Introduction

We offer more than 400 metres (1300 ft.) of Mobile Cocktail Bars, which can be small enough for an intimate or boutique event or, fully assembled, can cater for large scale festivals.

Rhino Bars were designed by professionals, who work in the industry to maximise the utility. This enables the bartenders to focus mainly on their performance.

Bars can be assembled into any shape to fit any space. For overall impression we can provide various designs of the front panels, or you can simply create your own.

Each Bar has independent supply of water and power, which may also run LED lights along the bar.

All of Rhino Mobile Bars are made of *high grade 304L stainless steel*, ensuring the highest possible standards in the industry.

However, to keep your mind in peace, with our in-house production, we can offer our high-end portable bars for hire at very affordable prices, whilst beating the quality of the bar/s from our competitors.

UNIQUE BAR SYSTEMS