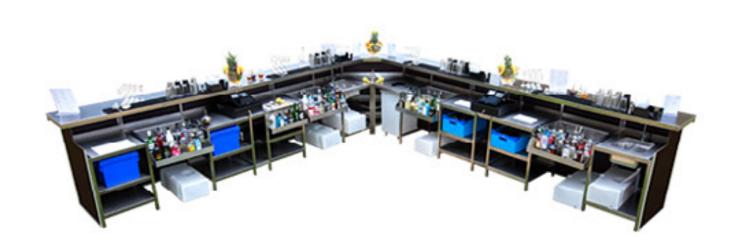

# Configuration I

- With interchangeable components, you can customize the bar to suit your needs. Whether you're looking for a fully equipped cocktail station, wine bar, beer bar, or back bar with fridges, Rhino Bars can always adapt further to any requirements.
- Shelves
- Beer/Rubbish Shelves
- Sinks
- Icewells
- Speedrails
- Water Tanks

# Configuration II

With interchangeable components, you can customize the bar to suit your needs. Whether you're looking for a fully equipped cocktail station, wine bar, beer bar, or back bar with fridges, Rhino Bars can always adapt further to any requirements.

Components include:

Basic shelves, Shelves for Bins, Shelves for Beer pipes, fully operational sinks with water tap, ice chests, speed rails and more...

RHINO