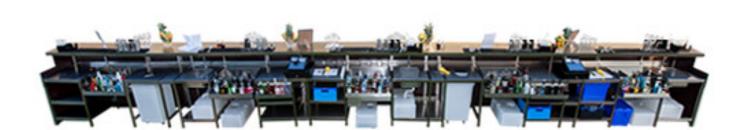

### **CUSTOM SHAPE**

1.4m - 335m Straight Bar length
up to 168m x 168m L/V Shaped Bar
up to 85m x 85m Square Bar
up to 190m x 90m Oval Bar

Rhino Bars can be assembled in any size or shape you can imagine. The possibilities are endless, please do not hesitate to contact us with your specific requirements.

# Configuration I

- With interchangeable components, you can customize the bar to suit your needs. Whether you're looking for a fully equipped cocktail station, wine bar, beer bar, or back bar with fridges, Rhino Bars can always adapt further to any requirements.
- Shelves
- Beer/Rubbish Shelves
- Sinks
- Icewells
- Speedrails
- Water Tanks

# Configuration II

With interchangeable components, you can customize the bar to suit your needs. Whether you're looking for a fully equipped cocktail station, wine bar, beer bar, or back bar with fridges, Rhino Bars can always adapt further to any requirements.