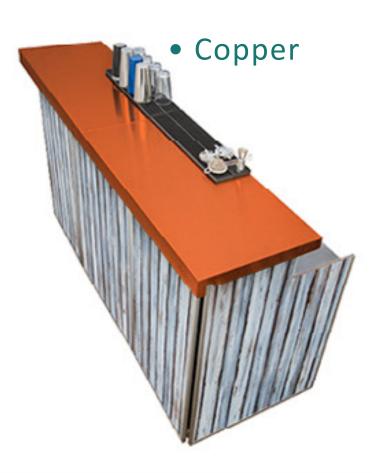

# Bar Tops & LED Lightning

We always go further with our service and offer something more than just a mobile bar. Range of bar tops include: Brass, Copper, White Quartz, Black Quartz, Rustic Wood, Stainless Steel and superb night looking infinity mirror.