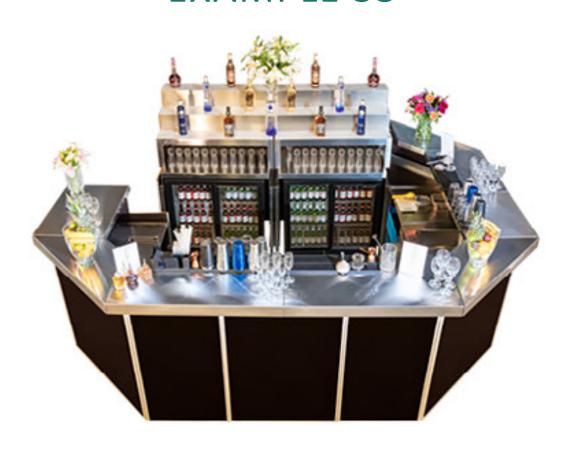

Up & Removal Charge:

- M25 London Area £135
- 25-125 miles from London £160
- Extra mile over 125 miles +£1

### **EXAMPLE 32**





For 2-4 bartenders
4.6m length; (h:2.4m, d:1.6m)
Our total available units: 36
Available to buy from £7,379



| 1 Day      | 2-3 Days    | 4-7 Days    | 8-20 Days   |
|------------|-------------|-------------|-------------|
| £495       | +£82.50/day | +£62.50/day | +£42.50/day |
| 21-40 Days | 41-60 Days  | 61+ Days    | Lease       |
| Z1-40 Days | 71 00 Days  | 02. 54,5    |             |



#### **Additional Optional Costs:**

- All different finishes: from £15
- Branding: from £120
- Bar tops: Extra 25%

#### Delivery, Set Up & Removal Charge:

- M25 London Area £135
- 25-125 miles from London £160
- Extra mile over 125 miles +£1

### **EXAMPLE 33**





For 1-3 bartenders
3.5m length; (h:1.5m, d:2.8m)
Our total amount of hire units: 30
Available to buy from £9,265



| 1 Day      | 2-3 Days   | 4-7 Days | 8-20 Days    |
|------------|------------|----------|--------------|
| £500       | +£90/day   | +£70/day | +£50/day     |
| 21-40 Days | 41-60 Days | 61+ Days | Lease        |
| +£40/day   | +£30/day   | +£20/day | from £14/day |



#### Additional Optional Costs:

- All different finishes: from £17.5
- Branding: from £130
- Bar tops: Extra 25%

#### Delivery, Set Up & Removal Charge:

- M25 London Area £135
- 25-125 miles from London £160
- Extra mile over 125 miles +£1



page 17/29 www.RhinoBarHire.com 0207 1188 440





For 2-4 bartenders
4.0m length; (h:1.5m, d:2.3m)
Our total available units: 18
Available to buy from £9,505