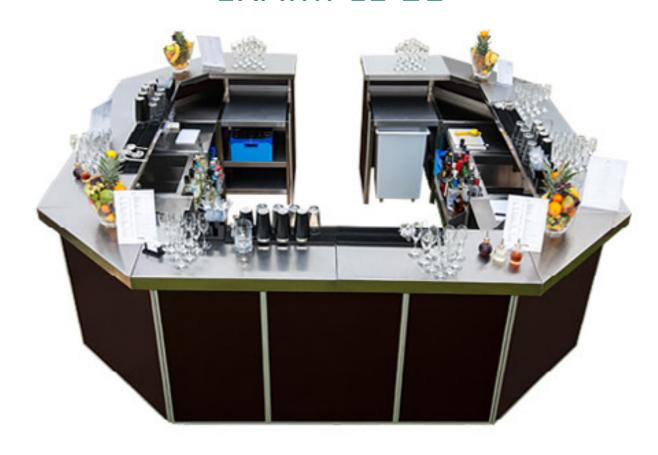

### **EXAMPLE 21**

For 3-6 bartenders
3.5m x 3.5m length; (h:1.2m)
Our total amount of hire units: 30
Available to buy from £11,435

| 1 Day      | 2-3 Days   | 4-7 Days    | 8-20 Days    |
|------------|------------|-------------|--------------|
| £515       | +£90/day   | +£70/day    | +£50/day     |
| 21-40 Days | 41-60 Days | 61+ Days    | Lease        |
| +£40/day   | +£30/day   | +£22.50/day | from £14/day |

### EXAMPLE 22

For 3-5 bartenders
2.8m x 3.5m length; (h:1.2m)
Our total amount of hire units: 4
Available to buy from £11,935

| 1 Day      | 2-3 Days   | 4-7 Days    | 8-20 Days    |
|------------|------------|-------------|--------------|
| £515       | +£90/day   | +£70/day    | +£50/day     |
| 21-40 Days | 41-60 Days | 61+ Days    | Lease        |
| +£40/day   | +£30/day   | +£22.50/day | from £14/day |