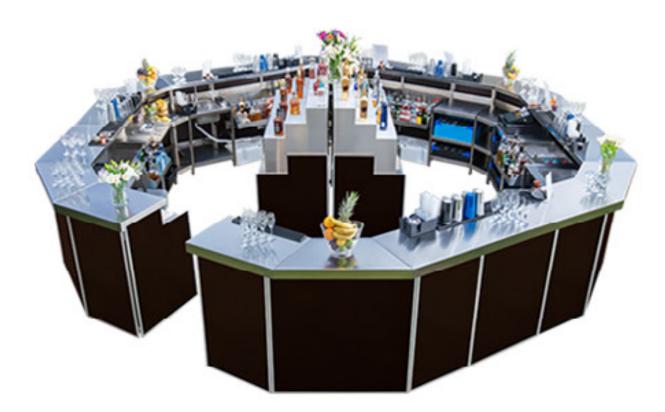

## Introduction

We offer more than 400 metres (1300 ft.) of Mobile Cocktail Bars, which can be small enough for an intimate or boutique event or, fully assembled, can cater for large scale festivals.

Rhino Bars were designed by professionals, who work in the industry to maximise the utility. This enables the bartenders to focus mainly on their performance.

Bars can be assembled into any shape to fit any space. For overall impression we can provide various designs of the front panels, or you can simply create your own.

Each Bar has independent supply of water and power, which may also run LED lights along the bar.

All of Rhino Mobile Bars are made of *high grade 304L stainless steel*, ensuring the highest possible standards in the industry.

However, to keep your mind in peace, with our in-house production, we can offer our high-end portable bars for hire at very affordable prices, whilst beating the quality of the bar/s from our competitors.