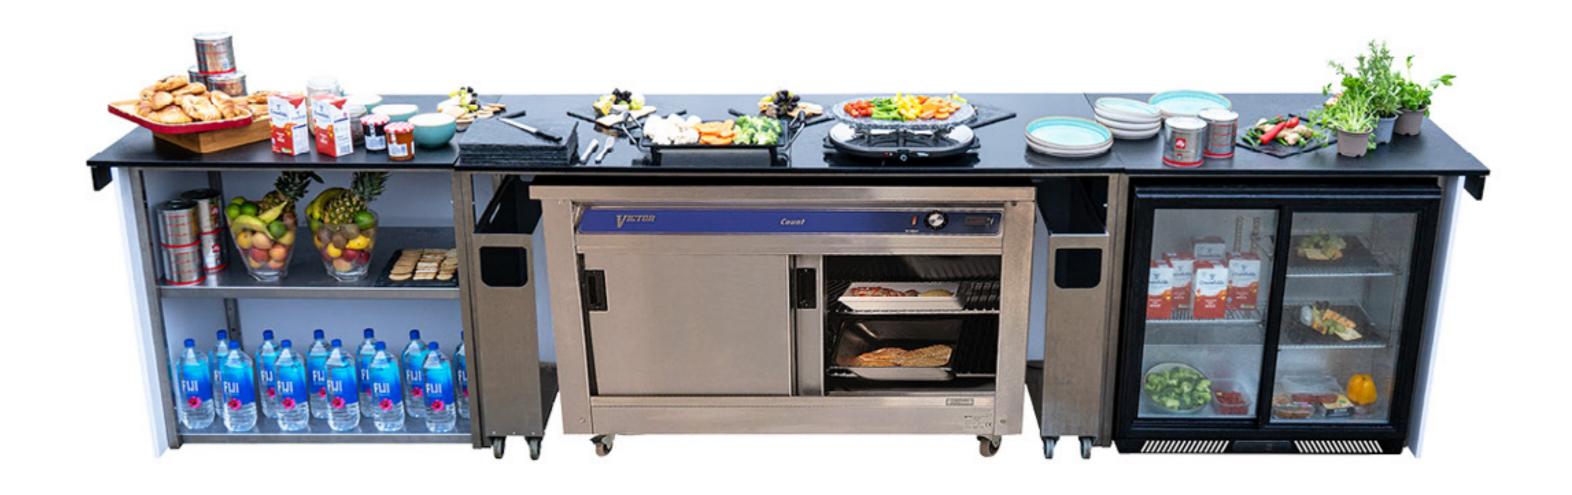

## Buffet & Coffee Bar

In addition to our Cocktail Bars, we have recently added a range of Buffet & Coffee style bars to comfortably serve coffee and food. These units match the look of our Drinks Units and have been designed to comfortably fit standard catering equipment.

# Advantages

- Match The Look of Our Cocktail Bars
- Fit Various Sizes of Fridges
- Fit Hot Cupboards / Catering Equipment
- Available in Various Finishes

www.RhinoBarHire.com 0207 1188 440