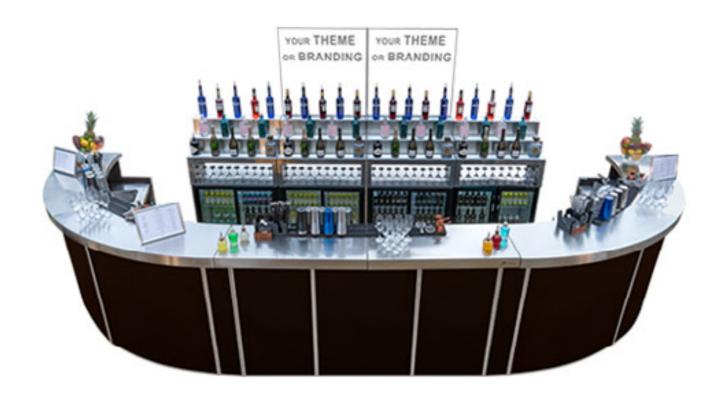

## Branded & Themed Finishes

For branded or themed bars, we have created special wooden laminates on which we can print your company logo, or preferred theme. This is provided for just one off cost, the wooden laminates can be used repeatedly.

• One off Cost - Repeatable Use

Classy, Rustic or Extravagant

UNIQUE BAR SYSTEMS