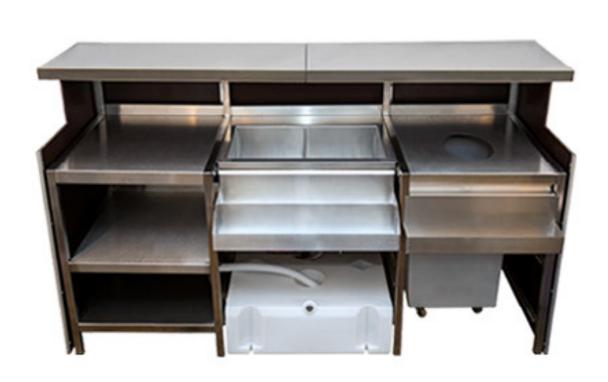

# Configuration I

- With interchangeable components, you can customize the bar to suit your needs. Whether you're looking for a fully equipped cocktail station, wine bar, beer bar, or back bar with fridges, Rhino Bars can always adapt further to any requirements.
- Shelves
- Beer/Rubbish Shelves
- Sinks
- Icewells
- Speedrails
- Water Tanks

# Configuration II

With interchangeable components, you can customize the bar to suit your needs. Whether you're looking for a fully equipped cocktail station, wine bar, beer bar, or back bar with fridges, Rhino Bars can always adapt further to any requirements.

Components include:

Basic shelves, Shelves for Bins, Shelves for Beer pipes, fully operational sinks with water tap, ice chests, speed rails and more...

RHINO