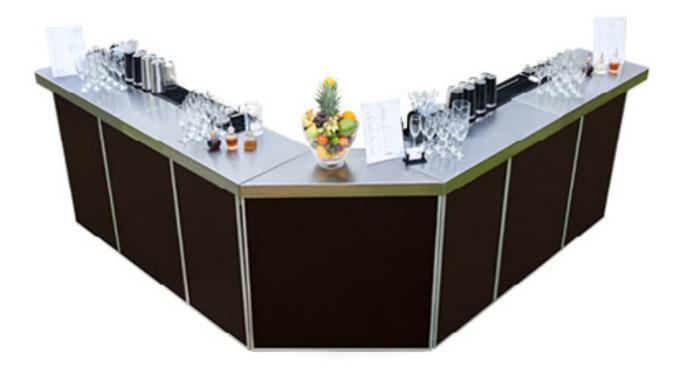

## Introduction

We offer more than 400 metres (1300 ft.) of Mobile Cocktail Bars, which can be small enough for an intimate or boutique event or, fully assembled, can cater for large scale festivals.

Rhino Bars were designed by professionals, who work in the industry to maximise the utility. This enables the bartenders to focus mainly on their performance.

Bars can be assembled into any shape to fit any space. For overall impression we can provide various designs of the front panels, or you can simply create your own.

Each Bar has independent supply of water and power, which may also run LED lights along the bar.

All of Rhino Mobile Bars are made of *high grade 304L stainless steel*, ensuring the highest possible standards in the industry.

However, to keep your mind in peace, with our in-house production, we can offer our high-end portable bars for hire at very affordable prices, whilst beating the quality of the bar/s from our competitors.