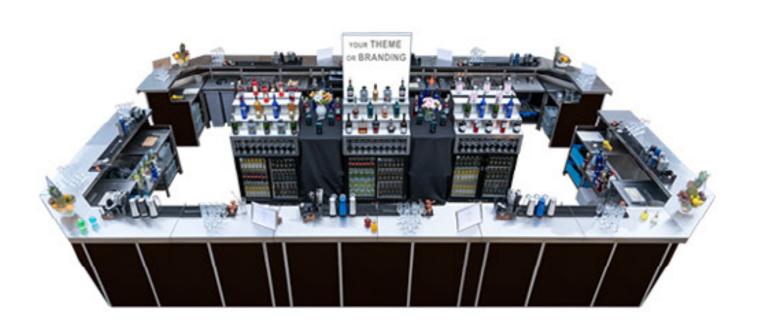

## Branded & Themed Finishes

For branded or themed bars, we have created special wooden laminates on which we can print your company logo, or preferred theme. This is provided for just one off cost, the wooden laminates can be used repeatedly.

• One off Cost - Repeatable Use

Classy, Rustic or Extravagant

UNIQUE BAR SYSTEMS