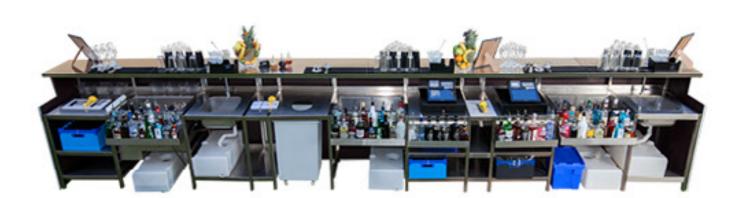

# Configuration I

- With interchangeable components, you can customize the bar to suit your needs. Whether you're looking for a fully equipped cocktail station, wine bar, beer bar, or back bar with fridges, Rhino Bars can always adapt further to any requirements.
- Shelves
- Beer/Rubbish Shelves
- Sinks
- Icewells
- Speedrails
- Water Tanks

# Configuration II

With interchangeable components, you can customize the bar to suit your needs. Whether you're looking for a fully equipped cocktail station, wine bar, beer bar, or back bar with fridges, Rhino Bars can always adapt further to any requirements.

Components include:

Basic shelves, Shelves for Bins, Shelves for Beer pipes, fully operational sinks with water tap, ice chests, speed rails and more...

RHINO