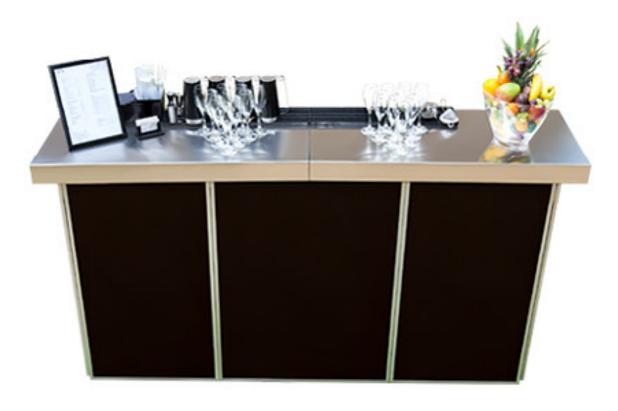

All of Rhino Mobile Bars are made of *high grade 304L stainless steel*, ensuring the highest possible standards in the industry.

However, to keep your mind in peace, with our in-house production, we can offer our high-end portable bars for hire at very affordable prices, whilst beating the quality of the bar/s from our competitors.