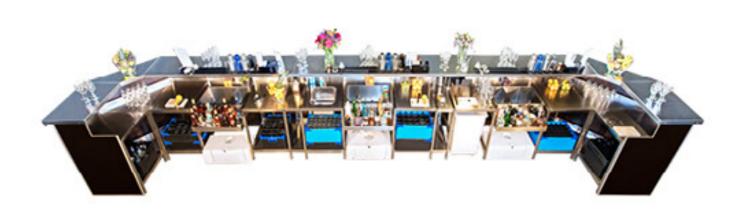

# Configuration I

- With interchangeable components, you can customize the bar to suit your needs. Whether you're looking for a fully equipped cocktail station, wine bar, beer bar, or back bar with fridges, Rhino Bars can always adapt further to any requirements.
- Shelves
- Beer/Rubbish Shelves
- Sinks
- Icewells
- Speedrails
- Water Tanks

# Configuration II

With interchangeable components, you can customize the bar to suit your needs. Whether you're looking for a fully equipped cocktail station, wine bar, beer bar, or back bar with fridges, Rhino Bars can always adapt further to any requirements.

Components include:

Basic shelves, Shelves for Bins, Shelves for Beer pipes, fully operational sinks with water tap, ice chests, speed rails and more...

RHINO