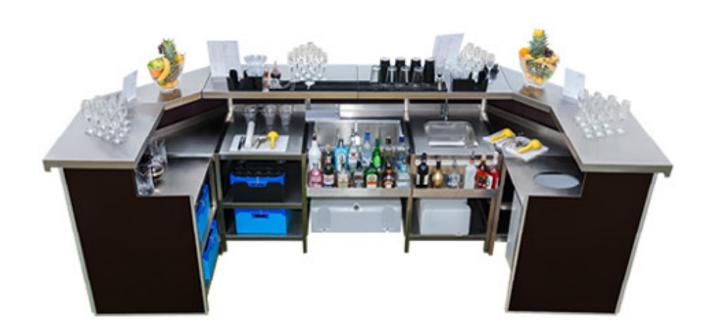

# Configuration I

- With interchangeable components, you can customize the bar to suit your needs. Whether you're looking for a fully equipped cocktail station, wine bar, beer bar, or back bar with fridges, Rhino Bars can always adapt further to any requirements.
- Shelves
- Beer/Rubbish Shelves
- Sinks
- Icewells
- Speedrails
- Water Tanks

# Configuration II

With interchangeable components, you can customize the bar to suit your needs. Whether you're looking for a fully equipped cocktail station, wine bar, beer bar, or back bar with fridges, Rhino Bars can always adapt further to any requirements.

Components include:

Basic shelves, Shelves for Bins, Shelves for Beer pipes, fully operational sinks with water tap, ice chests, speed rails and more...

RHINO