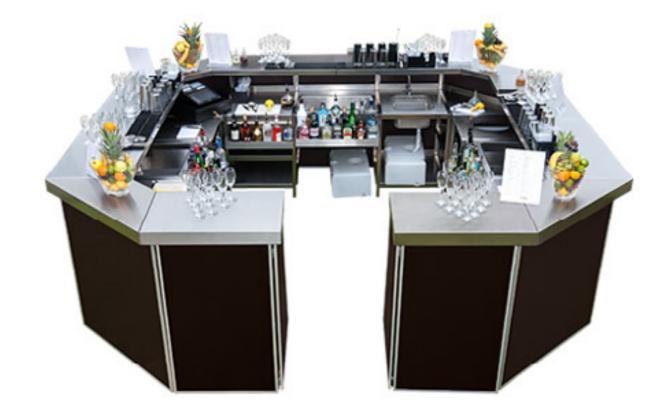

### **EXAMPLE 21**

For 3-6 bartenders
3.5m x 3.5m length; (h:1.2m)
Our total amount of hire units: 30
Available to buy from £11,435

| 1 Day      | 2-3 Days   | 4-7 Days    | 8-20 Days    |
|------------|------------|-------------|--------------|
| £515       | +£90/day   | +£70/day    | +£50/day     |
| 21-40 Days | 41-60 Days | 61+ Days    | Lease        |
| +£40/day   | +£30/day   | +£22.50/day | from £14/day |

### EXAMPLE 22

For 3-5 bartenders
2.8m x 3.5m length; (h:1.2m)
Our total amount of hire units: 4
Available to buy from £11,935

| 1 Day      | 2-3 Days   | 4-7 Days    | 8-20 Days    |
|------------|------------|-------------|--------------|
| £515       | +£90/day   | +£70/day    | +£50/day     |
| 21-40 Days | 41-60 Days | 61+ Days    | Lease        |
| +£40/day   | +£30/day   | +£22.50/day | from £14/day |