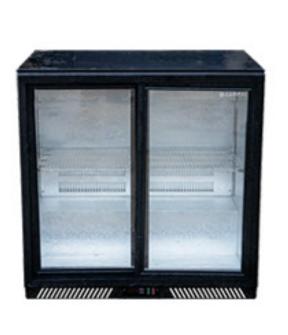

### BACK BAR EXAMPLE 1

1.0m length; (h:1.5m, d:0.6m)
Our total available units: 60

| 1 Day | 2-3 Days | 4-7 Days  | 8+ Days |
|-------|----------|-----------|---------|
| £85   | +£10/day | +£7.5/day | +£5/day |

(includes 1x fridge)

### BACK BAR EXAMPLE 4

**3.0m length**; (h:1.5m, d:0.6m) Our total available units: **20** 

| 1 Day | 2-3 Days | 4-7 Days | 8+ Days  |
|-------|----------|----------|----------|
| £230  | +£30/day | +£20/day | +£15/day |

(includes 2x fridges)

### BACK BAR EXAMPLE 2

2.0m length; (h:1.5m, d:0.6m)
Our total available units: 30

| 1 Day | 2-3 Days | 4-7 Days | 8+ Days  |
|-------|----------|----------|----------|
| £170  | +£20/day | +£15/day | +£10/day |
|       |          |          |          |

### BACK BAR EXAMPLE 5

**4.0m length**; (h:1.5m, d:0.6m) Our total available units: **30** 

|   | 1 Day | 2-3 Days | 4-7 Days   | 8+ Days        |
|---|-------|----------|------------|----------------|
|   | £250  | +£35/day | +£22.5/day | +£17.5/day     |
| _ |       |          | /: l       | des 24 fuidans |

### BACK BAR EXAMPLE 3

**3.0m length**; (h:1.9m, d:0.9m) Our total available units: **50** 

| 1 Day | 2-3 Days | 4-7 Days   | 8+ Days    |
|-------|----------|------------|------------|
| £200  | +£25/day | +£17.5/day | +£12.5/day |

### BACK BAR EXAMPLE 6

**4.2m length**; (h:2.2m, d:0.6m) Our total available units: **20** 

| 1 Day | 2-3 Days | 4-7 Days   | 8+ Days    |
|-------|----------|------------|------------|
| £395  | +£55/day | +£37.5/day | +£27.5/day |
|       |          | / /        |            |

(includes 6x fridges)

### BACK BAR EXAMPLE 7

4.2m length; (h:2.5m, d:0.6m)
Our total available units: 20

| 1 Day | 2-3 Days | 4-7 Days   | 8+ Days    |
|-------|----------|------------|------------|
| £400  | +£55/day | +£37.5/day | +£27.5/day |

### BACK BAR EXAMPLE 8

8.0m length; (h:1.8m, d:0.6m)
Our total available units: 8

| 1 Day | 2-3 Days | 4-7 Days | 8+ Days  |
|-------|----------|----------|----------|
| £600  | +£80/day | +£60/day | +£40/day |
|       |          | 41       |          |

(includes 10x fridges)

### BACK BAR EXAMPLE 9

9.2m length; (h:1.8m, d:0.6m)
Our total available units: 8

| 1 Day | 2-3 Days  | 4-7 Days | 8+ Days  |
|-------|-----------|----------|----------|
| £730  | +£100/day | +£70/day | +£50/day |

(includes 12x fridges)