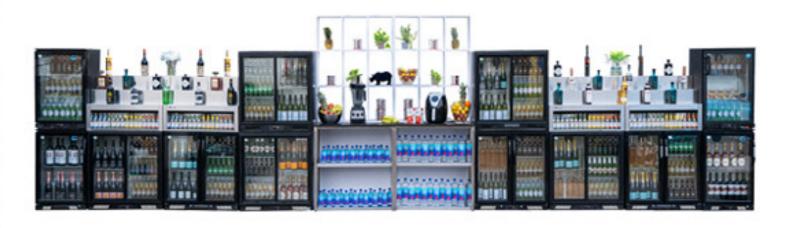

### BACK BAR MODULES

• Shelving Unit

• Illuminated Corner Steps

Illuminated Straight Steps

Fridge/s

Display Board

Wine & Display Unit

# Configuration I

- With interchangeable components, you can customize the bar to suit your needs. Whether you're looking for a fully equipped cocktail station, wine bar, beer bar, or back bar with fridges, Rhino Bars can always adapt further to any requirements.
- Shelves
- Beer/Rubbish Shelves
- Sinks
- Icewells
- Speedrails
- Water Tanks

# Configuration II

With interchangeable components, you can customize the bar to suit your needs. Whether you're looking for a fully equipped cocktail station, wine bar, beer bar, or back bar with fridges, Rhino Bars can always adapt further to any requirements.

Components include:

Basic shelves, Shelves for Bins, Shelves for Beer pipes, fully operational sinks with water tap, ice chests, speed rails and more...

RHINO