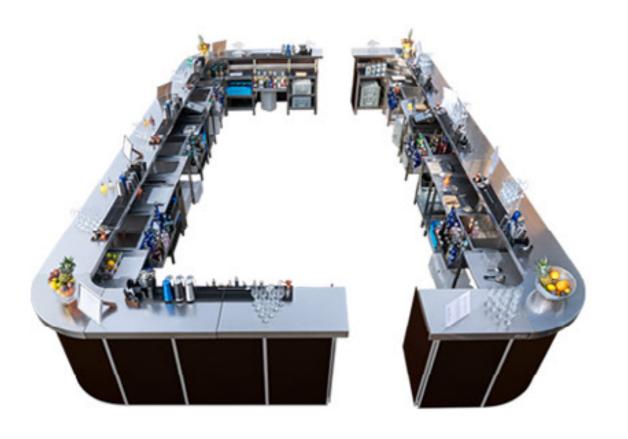

## Introduction

We offer more than 400 metres (1300 ft.) of Mobile Cocktail Bars, which can be small enough for an intimate or boutique event or, fully assembled, can cater for large scale festivals.

Rhino Bars were designed by professionals, who work in the industry to maximise the utility. This enables the bartenders to focus mainly on their performance.

Bars can be assembled into any shape to fit any space. For overall impression we can provide various designs of the front panels, or you can simply create your own.

Each Bar has independent supply of water and power, which may also run LED lights along the bar.

All of Rhino Mobile Bars are made of *high grade 304L stainless steel*, ensuring the highest possible standards in the industry.

However, to keep your mind in peace, with our in-house production, we can offer our high-end portable bars for hire at very affordable prices, whilst beating the quality of the bar/s from our competitors.