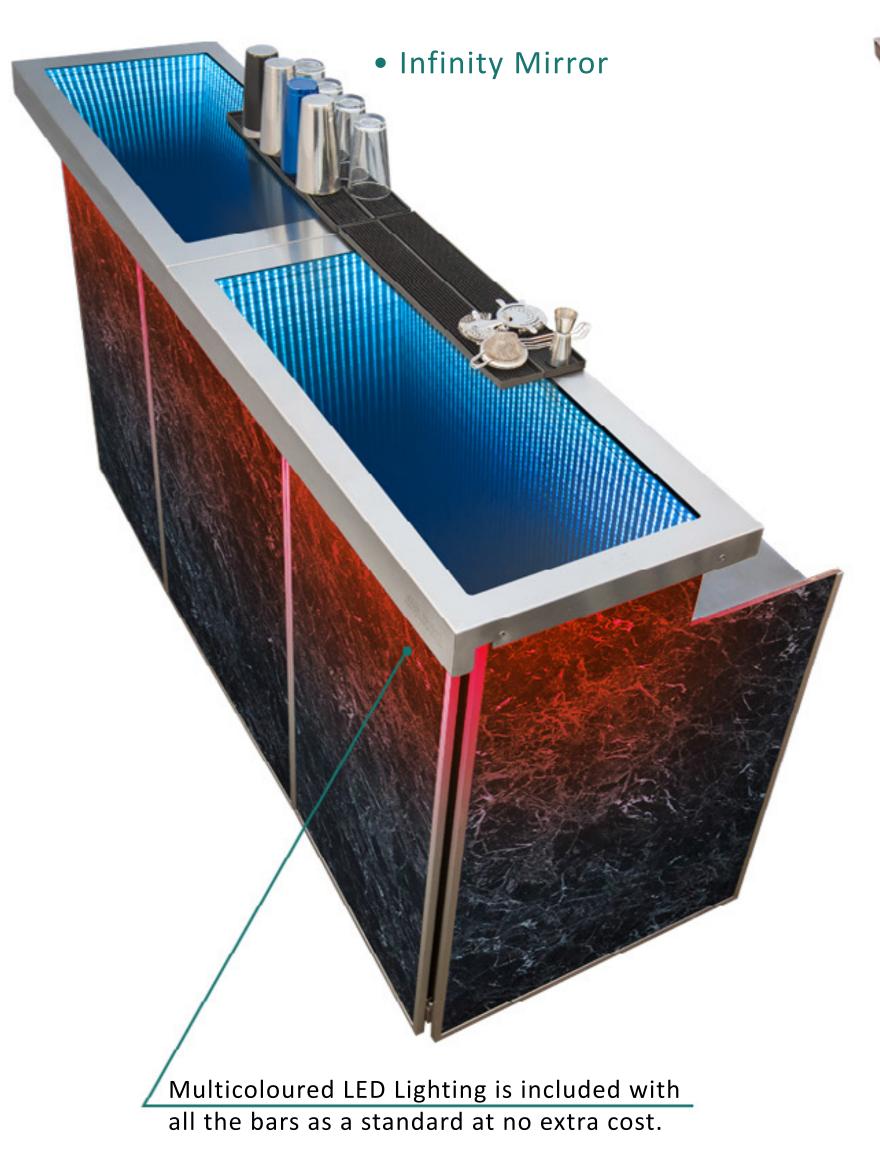

# Bar Tops & LED Lightning

We always go further with our service and offer something more than just a mobile bar. Range of bar tops include: Brass, Copper, White Quartz, Black Quartz, Rustic Wood, Stainless Steel and superb night looking infinity mirror.

Bars can be assembled into any shape to fit any space. For overall impression we can provide various designs of the front panels, or you can simply create your own.

Each Bar has independent supply of water and power, which may also run LED lights along the bar.