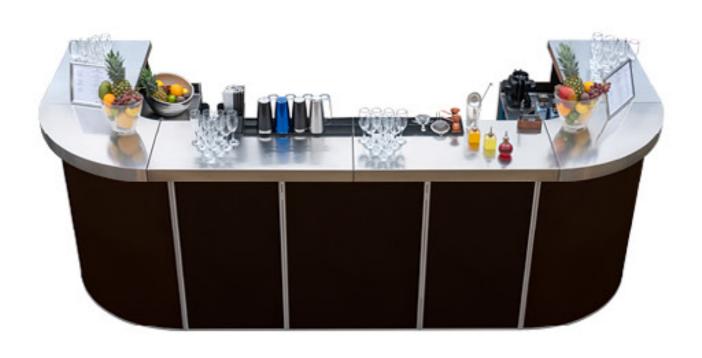

# Bar Tops & LED Lightning

We always go further with our service and offer something more than just a mobile bar. Range of bar tops include: Brass, Copper, White Quartz, Black Quartz, Rustic Wood, Stainless Steel and superb night looking infinity mirror.