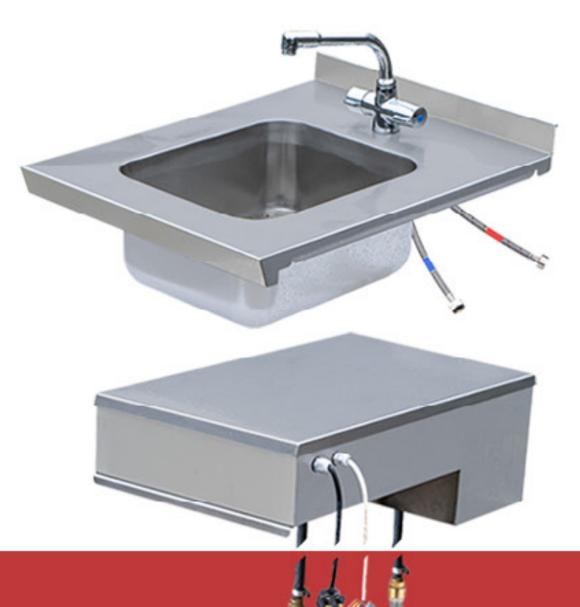

# Configuration I

- With interchangeable components, you can customize the bar to suit your needs. Whether you're looking for a fully equipped cocktail station, wine bar, beer bar, or back bar with fridges, Rhino Bars can always adapt further to any requirements.
- Shelves
- Beer/Rubbish Shelves
- Sinks
- Icewells
- Speedrails
- Water Tanks

# Configuration II

With interchangeable components, you can customize the bar to suit your needs. Whether you're looking for a fully equipped cocktail station, wine bar, beer bar, or back bar with fridges, Rhino Bars can always adapt further to any requirements.

Components include:

Basic shelves, Shelves for Bins, Shelves for Beer pipes, fully operational sinks with water tap, ice chests, speed rails and more...

RHINO