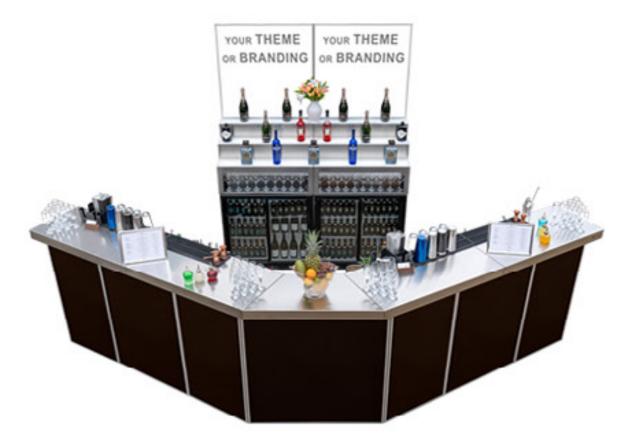

## Branded & Themed Finishes

For branded or themed bars, we have created special wooden laminates on which we can print your company logo, or preferred theme. This is provided for just one off cost, the wooden laminates can be used repeatedly.

• One off Cost - Repeatable Use

Classy, Rustic or Extravagant

UNIQUE BAR SYSTEMS