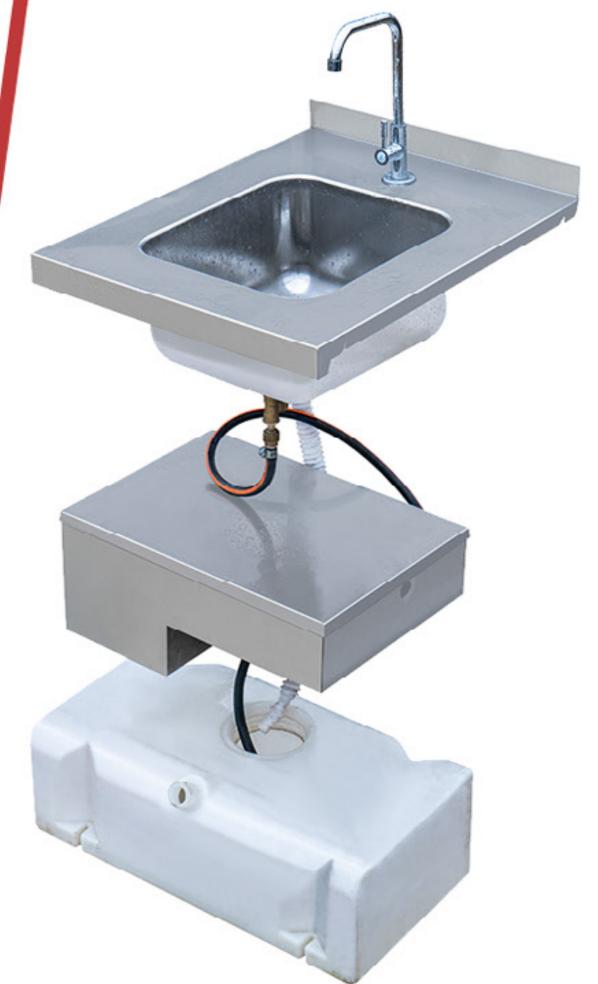

# Configuration I

- With interchangeable components, you can customize the bar to suit your needs. Whether you're looking for a fully equipped cocktail station, wine bar, beer bar, or back bar with fridges, Rhino Bars can always adapt further to any requirements.
- Shelves
- Beer/Rubbish Shelves
- Sinks
- Icewells
- Speedrails
- Water Tanks

# Configuration II

With interchangeable components, you can customize the bar to suit your needs. Whether you're looking for a fully equipped cocktail station, wine bar, beer bar, or back bar with fridges, Rhino Bars can always adapt further to any requirements.

Components include:

Basic shelves, Shelves for Bins, Shelves for Beer pipes, fully operational sinks with water tap, ice chests, speed rails and more...

RHINO