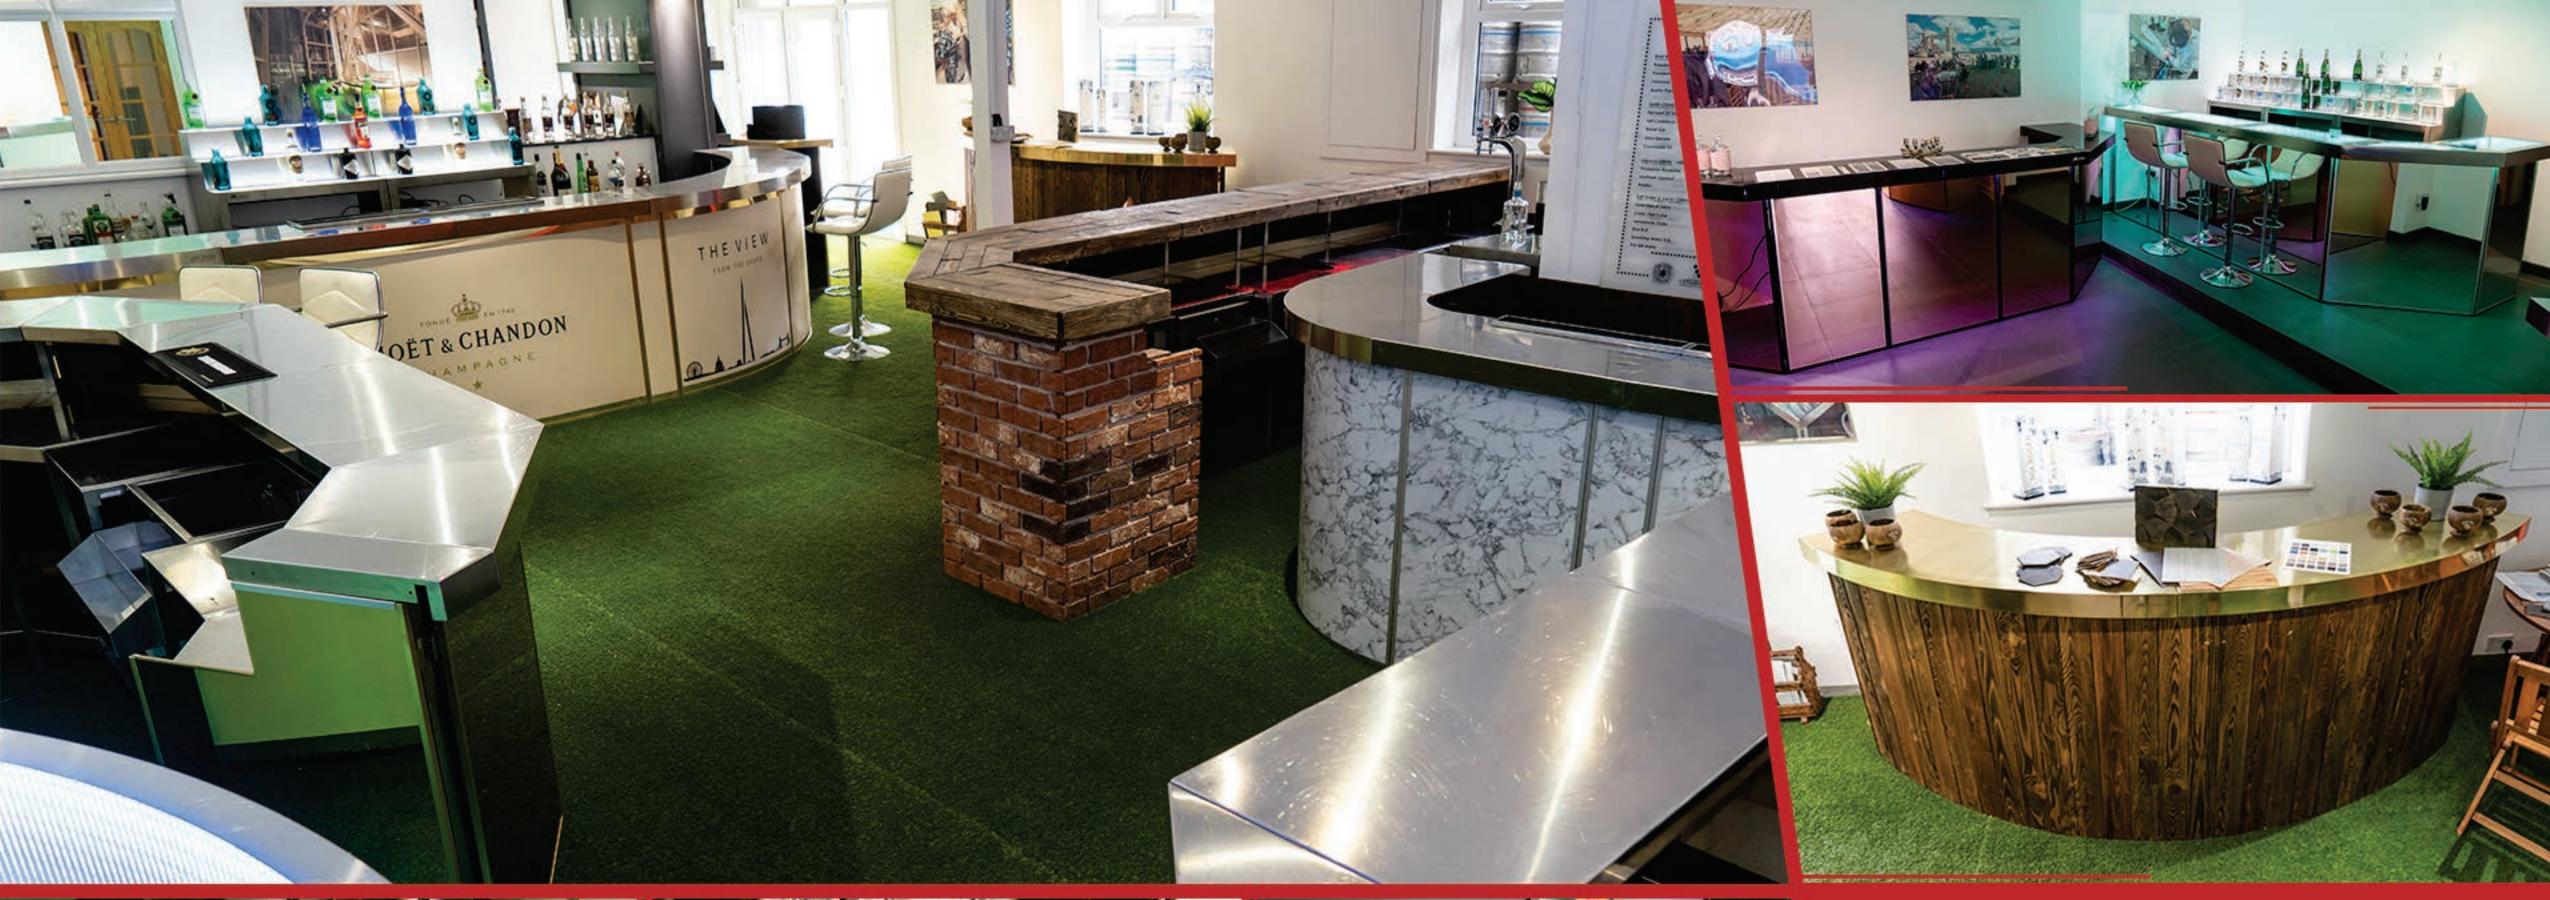

Bars can be assembled into any shape to fit any space. For overall impression we can provide various designs of the front panels, or you can simply create your own.

Each Bar has independent supply of water and power, which may also run LED lights along the bar.

All of Rhino Mobile Bars are made of *high grade 304L stainless steel*, ensuring the highest possible standards in the industry.

However, to keep your mind in peace, with our in-house production, we can offer our high-end portable bars for hire at very affordable prices, whilst beating the quality of the bar/s from our competitors.

# Bar Tops & LED Lightning

We always go further with our service and offer something more than just a mobile bar. Range of bar tops include: Brass, Copper, White Quartz, Black Quartz, Rustic Wood, Stainless Steel and superb night looking infinity mirror.