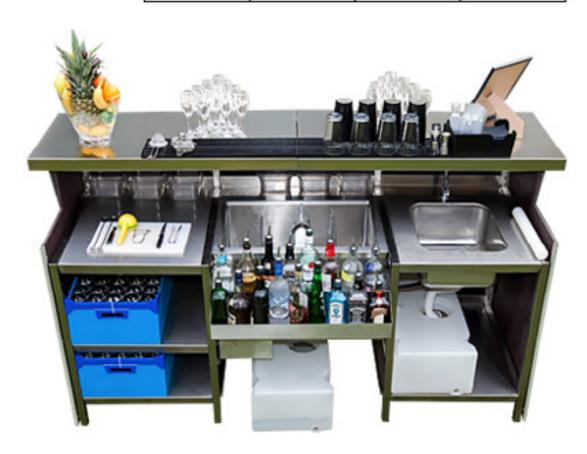

# Configuration I

- With interchangeable components, you can customize the bar to suit your needs. Whether you're looking for a fully equipped cocktail station, wine bar, beer bar, or back bar with fridges, Rhino Bars can always adapt further to any requirements.
- Shelves
- Beer/Rubbish Shelves
- Sinks
- Icewells
- Speedrails
- Water Tanks

# Configuration II

With interchangeable components, you can customize the bar to suit your needs. Whether you're looking for a fully equipped cocktail station, wine bar, beer bar, or back bar with fridges, Rhino Bars can always adapt further to any requirements.

Components include:

Basic shelves, Shelves for Bins, Shelves for Beer pipes, fully operational sinks with water tap, ice chests, speed rails and more...

RHINO