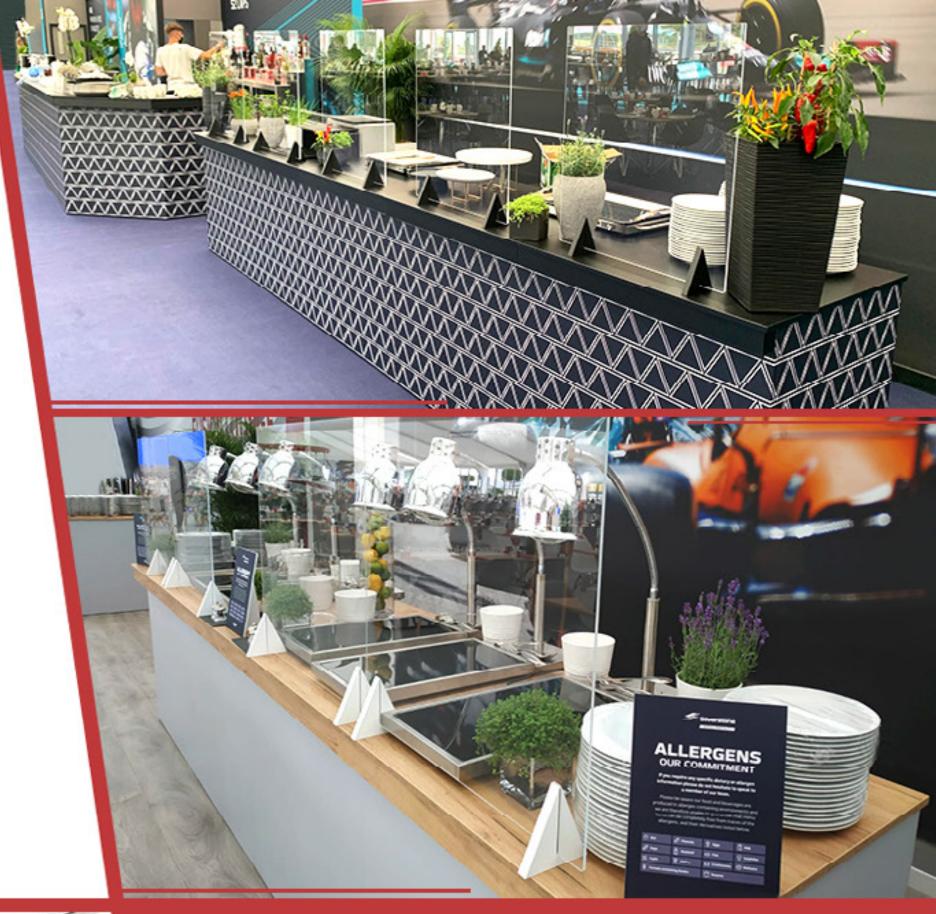

## Buffet & Coffee Bar

In addition to our Cocktail Bars, we have recently added a range of Buffet & Coffee style bars to comfortably serve coffee and food. These units match the look of our Drinks Units and have been designed to comfortably fit standard catering equipment.

# Advantages

- Match The Look of Our Cocktail Bars
- Fit Various Sizes of Fridges
- Fit Hot Cupboards / Catering Equipment
- Available in Various Finishes

www.RhinoBarHire.com 0207 1188 440