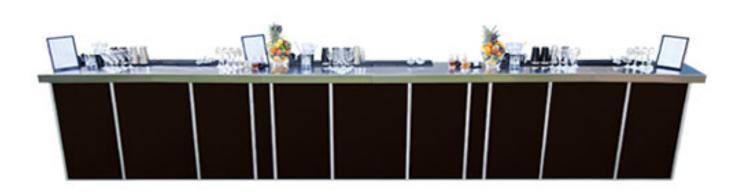

## Introduction

We offer more than 400 metres (1300 ft.) of Mobile Cocktail Bars, which can be small enough for an intimate or boutique event or, fully assembled, can cater for large scale festivals.

Rhino Bars were designed by professionals, who work in the industry to maximise the utility. This enables the bartenders to focus mainly on their performance.

Bars can be assembled into any shape to fit any space. For overall impression we can provide various designs of the front panels, or you can simply create your own.

Each Bar has independent supply of water and power, which may also run LED lights along the bar.

All of Rhino Mobile Bars are made of *high grade 304L stainless steel*, ensuring the highest possible standards in the industry.

However, to keep your mind in peace, with our in-house production, we can offer our high-end portable bars for hire at very affordable prices, whilst beating the quality of the bar/s from our competitors.