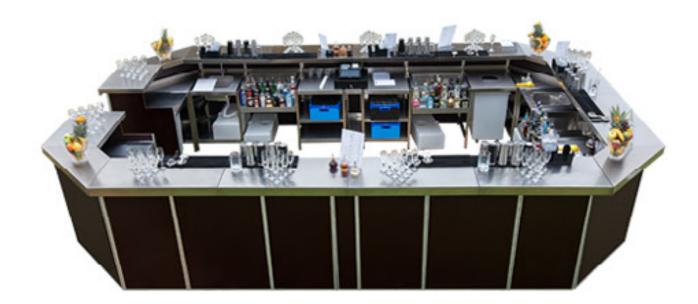

## Introduction

We offer more than 400 metres (1300 ft.) of Mobile Cocktail Bars, which can be small enough for an intimate or boutique event or, fully assembled, can cater for large scale festivals.

Rhino Bars were designed by professionals, who work in the industry to maximise the utility. This enables the bartenders to focus mainly on their performance.

Bars can be assembled into any shape to fit any space. For overall impression we can provide various designs of the front panels, or you can simply create your own.

Each Bar has independent supply of water and power, which may also run LED lights along the bar.

All of Rhino Mobile Bars are made of *high grade 304L stainless steel*, ensuring the highest possible standards in the industry.

However, to keep your mind in peace, with our in-house production, we can offer our high-end portable bars for hire at very affordable prices, whilst beating the quality of the bar/s from our competitors.