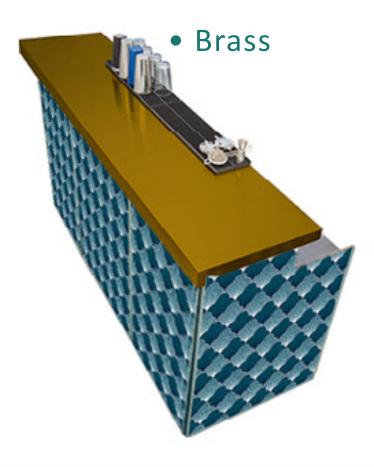

# Bar Tops & LED Lightning

We always go further with our service and offer something more than just a mobile bar. Range of bar tops include: Brass, Copper, White Quartz, Black Quartz, Rustic Wood, Stainless Steel and superb night looking infinity mirror.