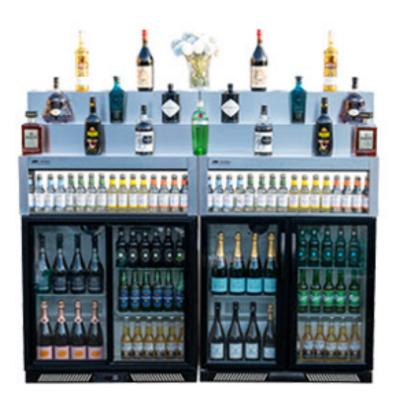

### BACK BAR MODULES

• Shelving Unit

• Illuminated Corner Steps

Illuminated Straight Steps

Fridge/s

Display Board

Wine & Display Unit

# Configuration I

- With interchangeable components, you can customize the bar to suit your needs. Whether you're looking for a fully equipped cocktail station, wine bar, beer bar, or back bar with fridges, Rhino Bars can always adapt further to any requirements.
- Shelves
- Beer/Rubbish Shelves
- Sinks
- Icewells
- Speedrails
- Water Tanks

# Configuration II

With interchangeable components, you can customize the bar to suit your needs. Whether you're looking for a fully equipped cocktail station, wine bar, beer bar, or back bar with fridges, Rhino Bars can always adapt further to any requirements.

Components include:

Basic shelves, Shelves for Bins, Shelves for Beer pipes, fully operational sinks with water tap, ice chests, speed rails and more...

RHINO