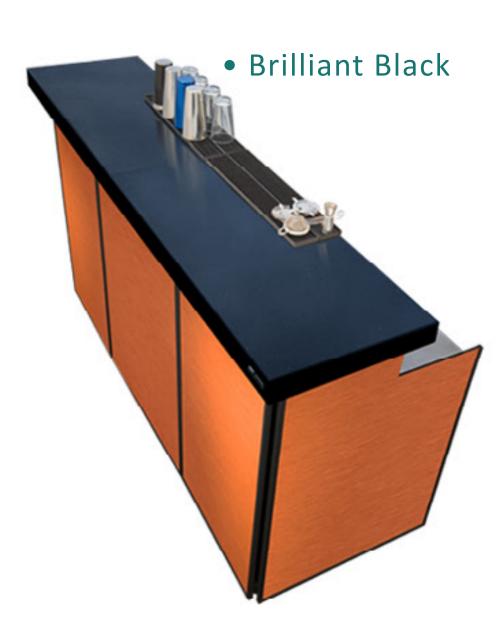

# Bar Tops & LED Lightning

We always go further with our service and offer something more than just a mobile bar. Range of bar tops include: Brass, Copper, White Quartz, Black Quartz, Rustic Wood, Stainless Steel and superb night looking infinity mirror.