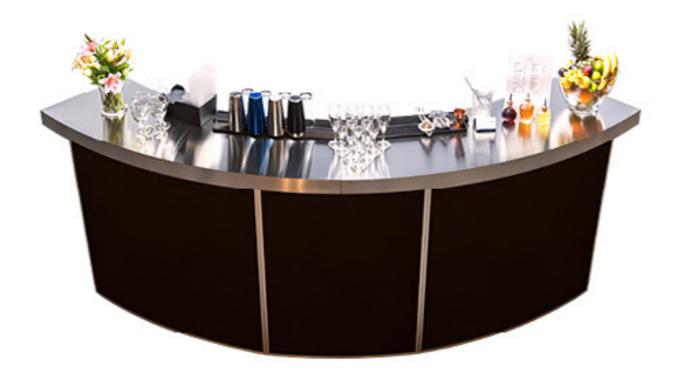

Bars can be assembled into any shape to fit any space. For overall impression we can provide various designs of the front panels, or you can simply create your own.

Each Bar has independent supply of water and power, which may also run LED lights along the bar.