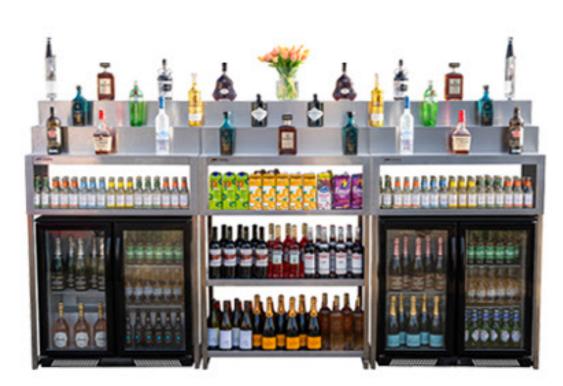

### BACK BAR MODULES

• Shelving Unit

• Illuminated Corner Steps

Illuminated Straight Steps

Fridge/s

Display Board

Wine & Display Unit

# Configuration I

- With interchangeable components, you can customize the bar to suit your needs. Whether you're looking for a fully equipped cocktail station, wine bar, beer bar, or back bar with fridges, Rhino Bars can always adapt further to any requirements.
- Shelves
- Beer/Rubbish Shelves
- Sinks
- Icewells
- Speedrails
- Water Tanks

# Configuration II

With interchangeable components, you can customize the bar to suit your needs. Whether you're looking for a fully equipped cocktail station, wine bar, beer bar, or back bar with fridges, Rhino Bars can always adapt further to any requirements.

Components include:

Basic shelves, Shelves for Bins, Shelves for Beer pipes, fully operational sinks with water tap, ice chests, speed rails and more...

RHINO