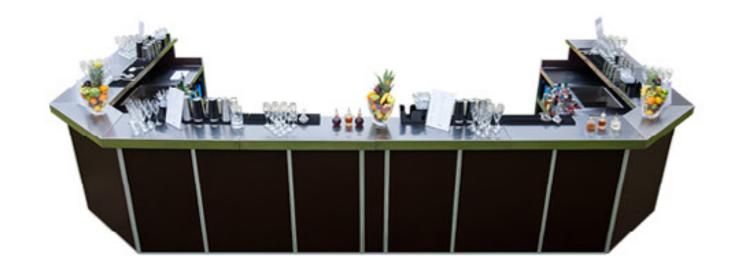

## Introduction

We offer more than 400 metres (1300 ft.) of Mobile Cocktail Bars, which can be small enough for an intimate or boutique event or, fully assembled, can cater for large scale festivals.

Rhino Bars were designed by professionals, who work in the industry to maximise the utility. This enables the bartenders to focus mainly on their performance.

Bars can be assembled into any shape to fit any space. For overall impression we can provide various designs of the front panels, or you can simply create your own.

Each Bar has independent supply of water and power, which may also run LED lights along the bar.

All of Rhino Mobile Bars are made of *high grade 304L stainless steel*, ensuring the highest possible standards in the industry.

However, to keep your mind in peace, with our in-house production, we can offer our high-end portable bars for hire at very affordable prices, whilst beating the quality of the bar/s from our competitors.