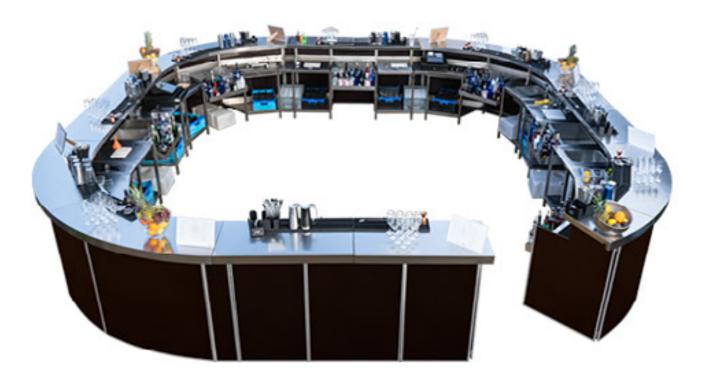

## Introduction

We offer more than 400 metres (1300 ft.) of Mobile Cocktail Bars, which can be small enough for an intimate or boutique event or, fully assembled, can cater for large scale festivals.

Rhino Bars were designed by professionals, who work in the industry to maximise the utility. This enables the bartenders to focus mainly on their performance.

Bars can be assembled into any shape to fit any space. For overall impression we can provide various designs of the front panels, or you can simply create your own.

Each Bar has independent supply of water and power, which may also run LED lights along the bar.

All of Rhino Mobile Bars are made of *high grade 304L stainless steel*, ensuring the highest possible standards in the industry.

However, to keep your mind in peace, with our in-house production, we can offer our high-end portable bars for hire at very affordable prices, whilst beating the quality of the bar/s from our competitors.