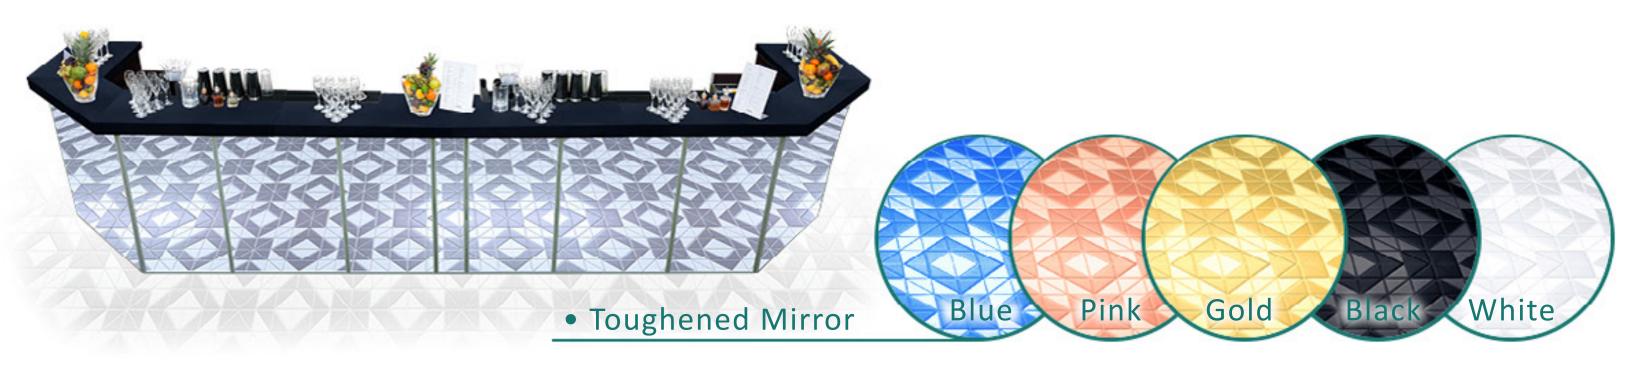

# Bar Tops & LED Lightning

We always go further with our service and offer something more than just a mobile bar. Range of bar tops include: Brass, Copper, White Quartz, Black Quartz, Rustic Wood, Stainless Steel and superb night looking infinity mirror.