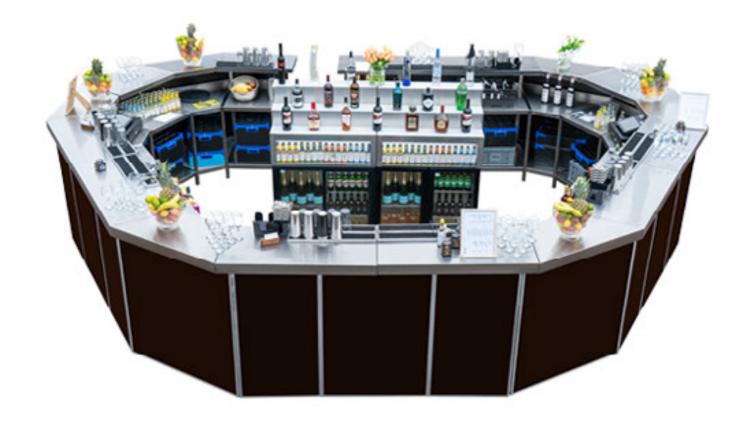

# Bar Tops & LED Lightning

We always go further with our service and offer something more than just a mobile bar. Range of bar tops include: Brass, Copper, White Quartz, Black Quartz, Rustic Wood, Stainless Steel and superb night looking infinity mirror.