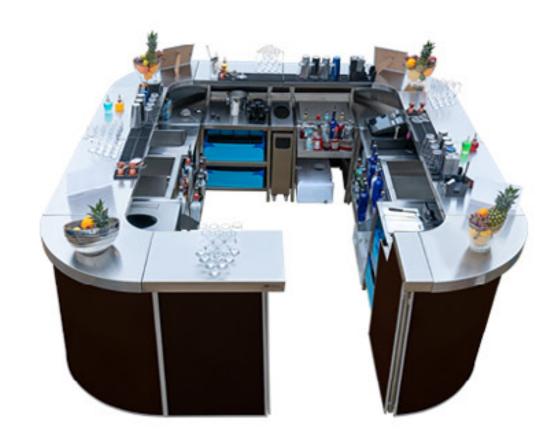

## Introduction

We offer more than 400 metres (1300 ft.) of Mobile Cocktail Bars, which can be small enough for an intimate or boutique event or, fully assembled, can cater for large scale festivals.

Rhino Bars were designed by professionals, who work in the industry to maximise the utility. This enables the bartenders to focus mainly on their performance.

Bars can be assembled into any shape to fit any space. For overall impression we can provide various designs of the front panels, or you can simply create your own.

Each Bar has independent supply of water and power, which may also run LED lights along the bar.

All of Rhino Mobile Bars are made of *high grade 304L stainless steel*, ensuring the highest possible standards in the industry.

However, to keep your mind in peace, with our in-house production, we can offer our high-end portable bars for hire at very affordable prices, whilst beating the quality of the bar/s from our competitors.