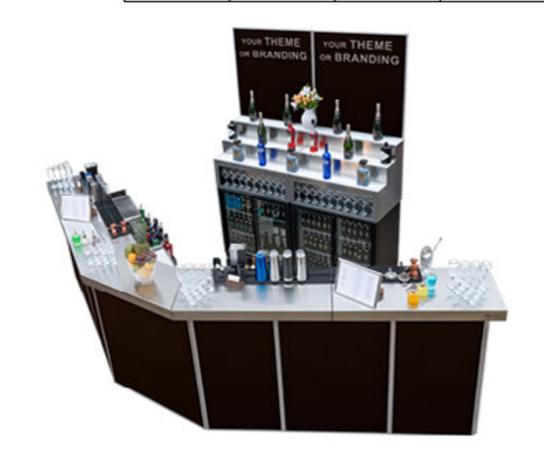

## Branded & Themed Finishes

For branded or themed bars, we have created special wooden laminates on which we can print your company logo, or preferred theme. This is provided for just one off cost, the wooden laminates can be used repeatedly.

• One off Cost - Repeatable Use

Classy, Rustic or Extravagant

UNIQUE BAR SYSTEMS