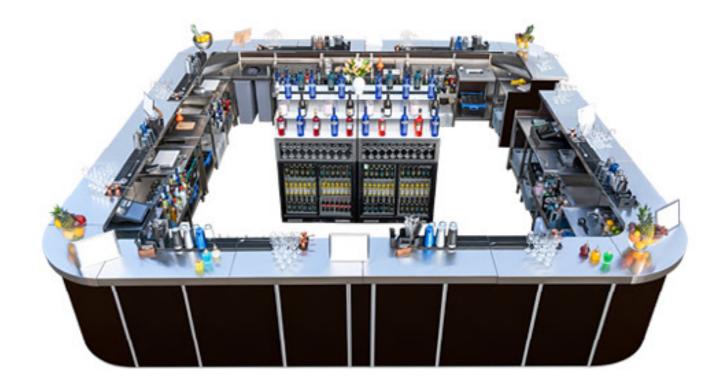

## Introduction

We offer more than 400 metres (1300 ft.) of Mobile Cocktail Bars, which can be small enough for an intimate or boutique event or, fully assembled, can cater for large scale festivals.

Rhino Bars were designed by professionals, who work in the industry to maximise the utility. This enables the bartenders to focus mainly on their performance.

Bars can be assembled into any shape to fit any space. For overall impression we can provide various designs of the front panels, or you can simply create your own.

Each Bar has independent supply of water and power, which may also run LED lights along the bar.

All of Rhino Mobile Bars are made of *high grade 304L stainless steel*, ensuring the highest possible standards in the industry.

However, to keep your mind in peace, with our in-house production, we can offer our high-end portable bars for hire at very affordable prices, whilst beating the quality of the bar/s from our competitors.