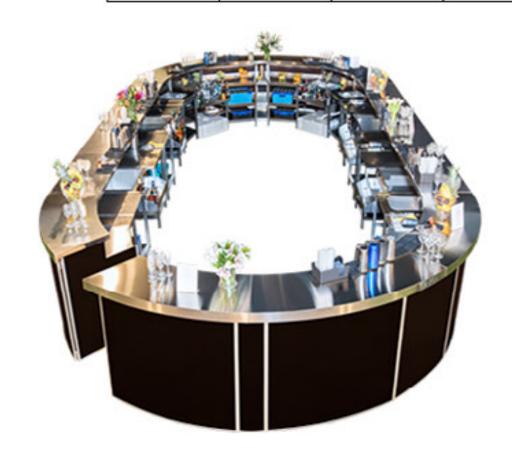

## Introduction

We offer more than 400 metres (1300 ft.) of Mobile Cocktail Bars, which can be small enough for an intimate or boutique event or, fully assembled, can cater for large scale festivals.

Rhino Bars were designed by professionals, who work in the industry to maximise the utility. This enables the bartenders to focus mainly on their performance.

Bars can be assembled into any shape to fit any space. For overall impression we can provide various designs of the front panels, or you can simply create your own.

Each Bar has independent supply of water and power, which may also run LED lights along the bar.

All of Rhino Mobile Bars are made of *high grade 304L stainless steel*, ensuring the highest possible standards in the industry.

However, to keep your mind in peace, with our in-house production, we can offer our high-end portable bars for hire at very affordable prices, whilst beating the quality of the bar/s from our competitors.