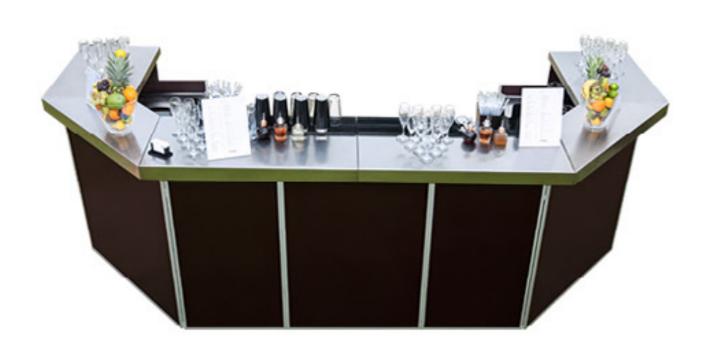

## Introduction

We offer more than 400 metres (1300 ft.) of Mobile Cocktail Bars, which can be small enough for an intimate or boutique event or, fully assembled, can cater for large scale festivals.

Rhino Bars were designed by professionals, who work in the industry to maximise the utility. This enables the bartenders to focus mainly on their performance.

Bars can be assembled into any shape to fit any space. For overall impression we can provide various designs of the front panels, or you can simply create your own.

Each Bar has independent supply of water and power, which may also run LED lights along the bar.

All of Rhino Mobile Bars are made of *high grade 304L stainless steel*, ensuring the highest possible standards in the industry.

However, to keep your mind in peace, with our in-house production, we can offer our high-end portable bars for hire at very affordable prices, whilst beating the quality of the bar/s from our competitors.