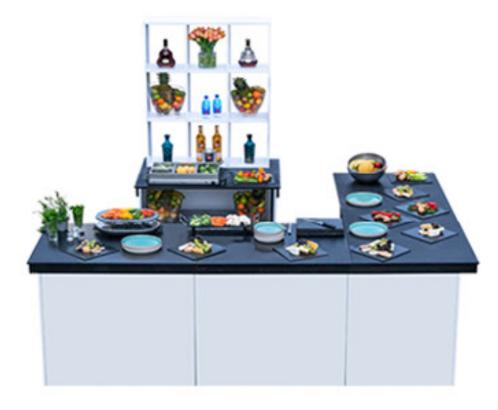

## Buffet & Coffee Bar

In addition to our Cocktail Bars, we have recently added a range of Buffet & Coffee style bars to comfortably serve coffee and food. These units match the look of our Drinks Units and have been designed to comfortably fit standard catering equipment.

# Advantages

- Match The Look of Our Cocktail Bars
- Fit Various Sizes of Fridges
- Fit Hot Cupboards / Catering Equipment
- Available in Various Finishes

www.RhinoBarHire.com 0207 1188 440