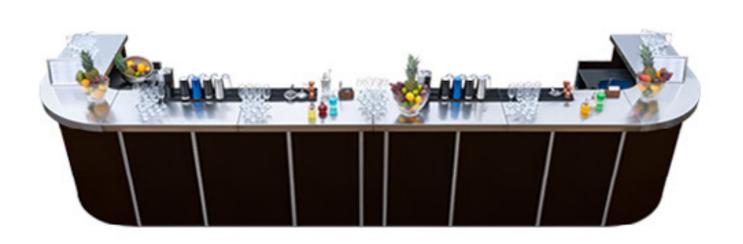

## Introduction

We offer more than 400 metres (1300 ft.) of Mobile Cocktail Bars, which can be small enough for an intimate or boutique event or, fully assembled, can cater for large scale festivals.

Rhino Bars were designed by professionals, who work in the industry to maximise the utility. This enables the bartenders to focus mainly on their performance.

Bars can be assembled into any shape to fit any space. For overall impression we can provide various designs of the front panels, or you can simply create your own.

Each Bar has independent supply of water and power, which may also run LED lights along the bar.

All of Rhino Mobile Bars are made of *high grade 304L stainless steel*, ensuring the highest possible standards in the industry.

However, to keep your mind in peace, with our in-house production, we can offer our high-end portable bars for hire at very affordable prices, whilst beating the quality of the bar/s from our competitors.