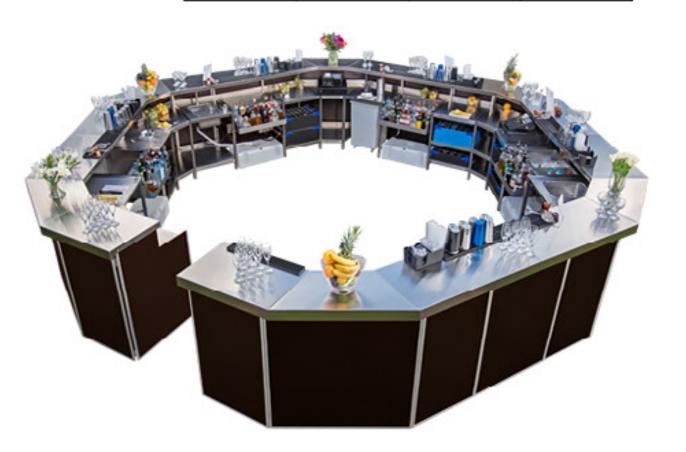

## Introduction

We offer more than 400 metres (1300 ft.) of Mobile Cocktail Bars, which can be small enough for an intimate or boutique event or, fully assembled, can cater for large scale festivals.

Rhino Bars were designed by professionals, who work in the industry to maximise the utility. This enables the bartenders to focus mainly on their performance.

Bars can be assembled into any shape to fit any space. For overall impression we can provide various designs of the front panels, or you can simply create your own.

Each Bar has independent supply of water and power, which may also run LED lights along the bar.

All of Rhino Mobile Bars are made of *high grade 304L stainless steel*, ensuring the highest possible standards in the industry.

However, to keep your mind in peace, with our in-house production, we can offer our high-end portable bars for hire at very affordable prices, whilst beating the quality of the bar/s from our competitors.