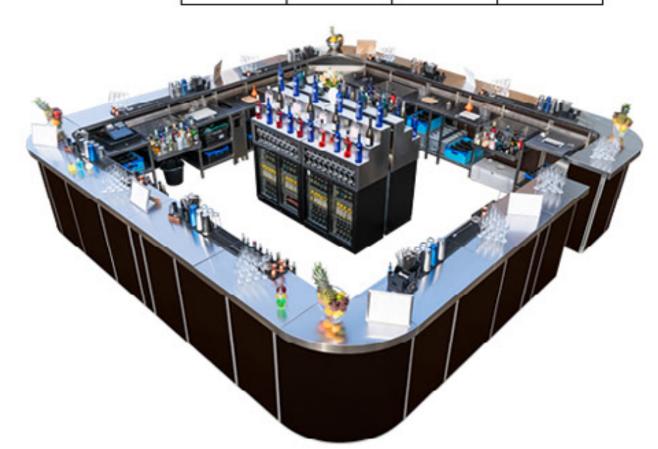

## Introduction

We offer more than 400 metres (1300 ft.) of Mobile Cocktail Bars, which can be small enough for an intimate or boutique event or, fully assembled, can cater for large scale festivals.

Rhino Bars were designed by professionals, who work in the industry to maximise the utility. This enables the bartenders to focus mainly on their performance.

Bars can be assembled into any shape to fit any space. For overall impression we can provide various designs of the front panels, or you can simply create your own.

Each Bar has independent supply of water and power, which may also run LED lights along the bar.

All of Rhino Mobile Bars are made of *high grade 304L stainless steel*, ensuring the highest possible standards in the industry.

However, to keep your mind in peace, with our in-house production, we can offer our high-end portable bars for hire at very affordable prices, whilst beating the quality of the bar/s from our competitors.

UNIQUE BAR SYSTEMS