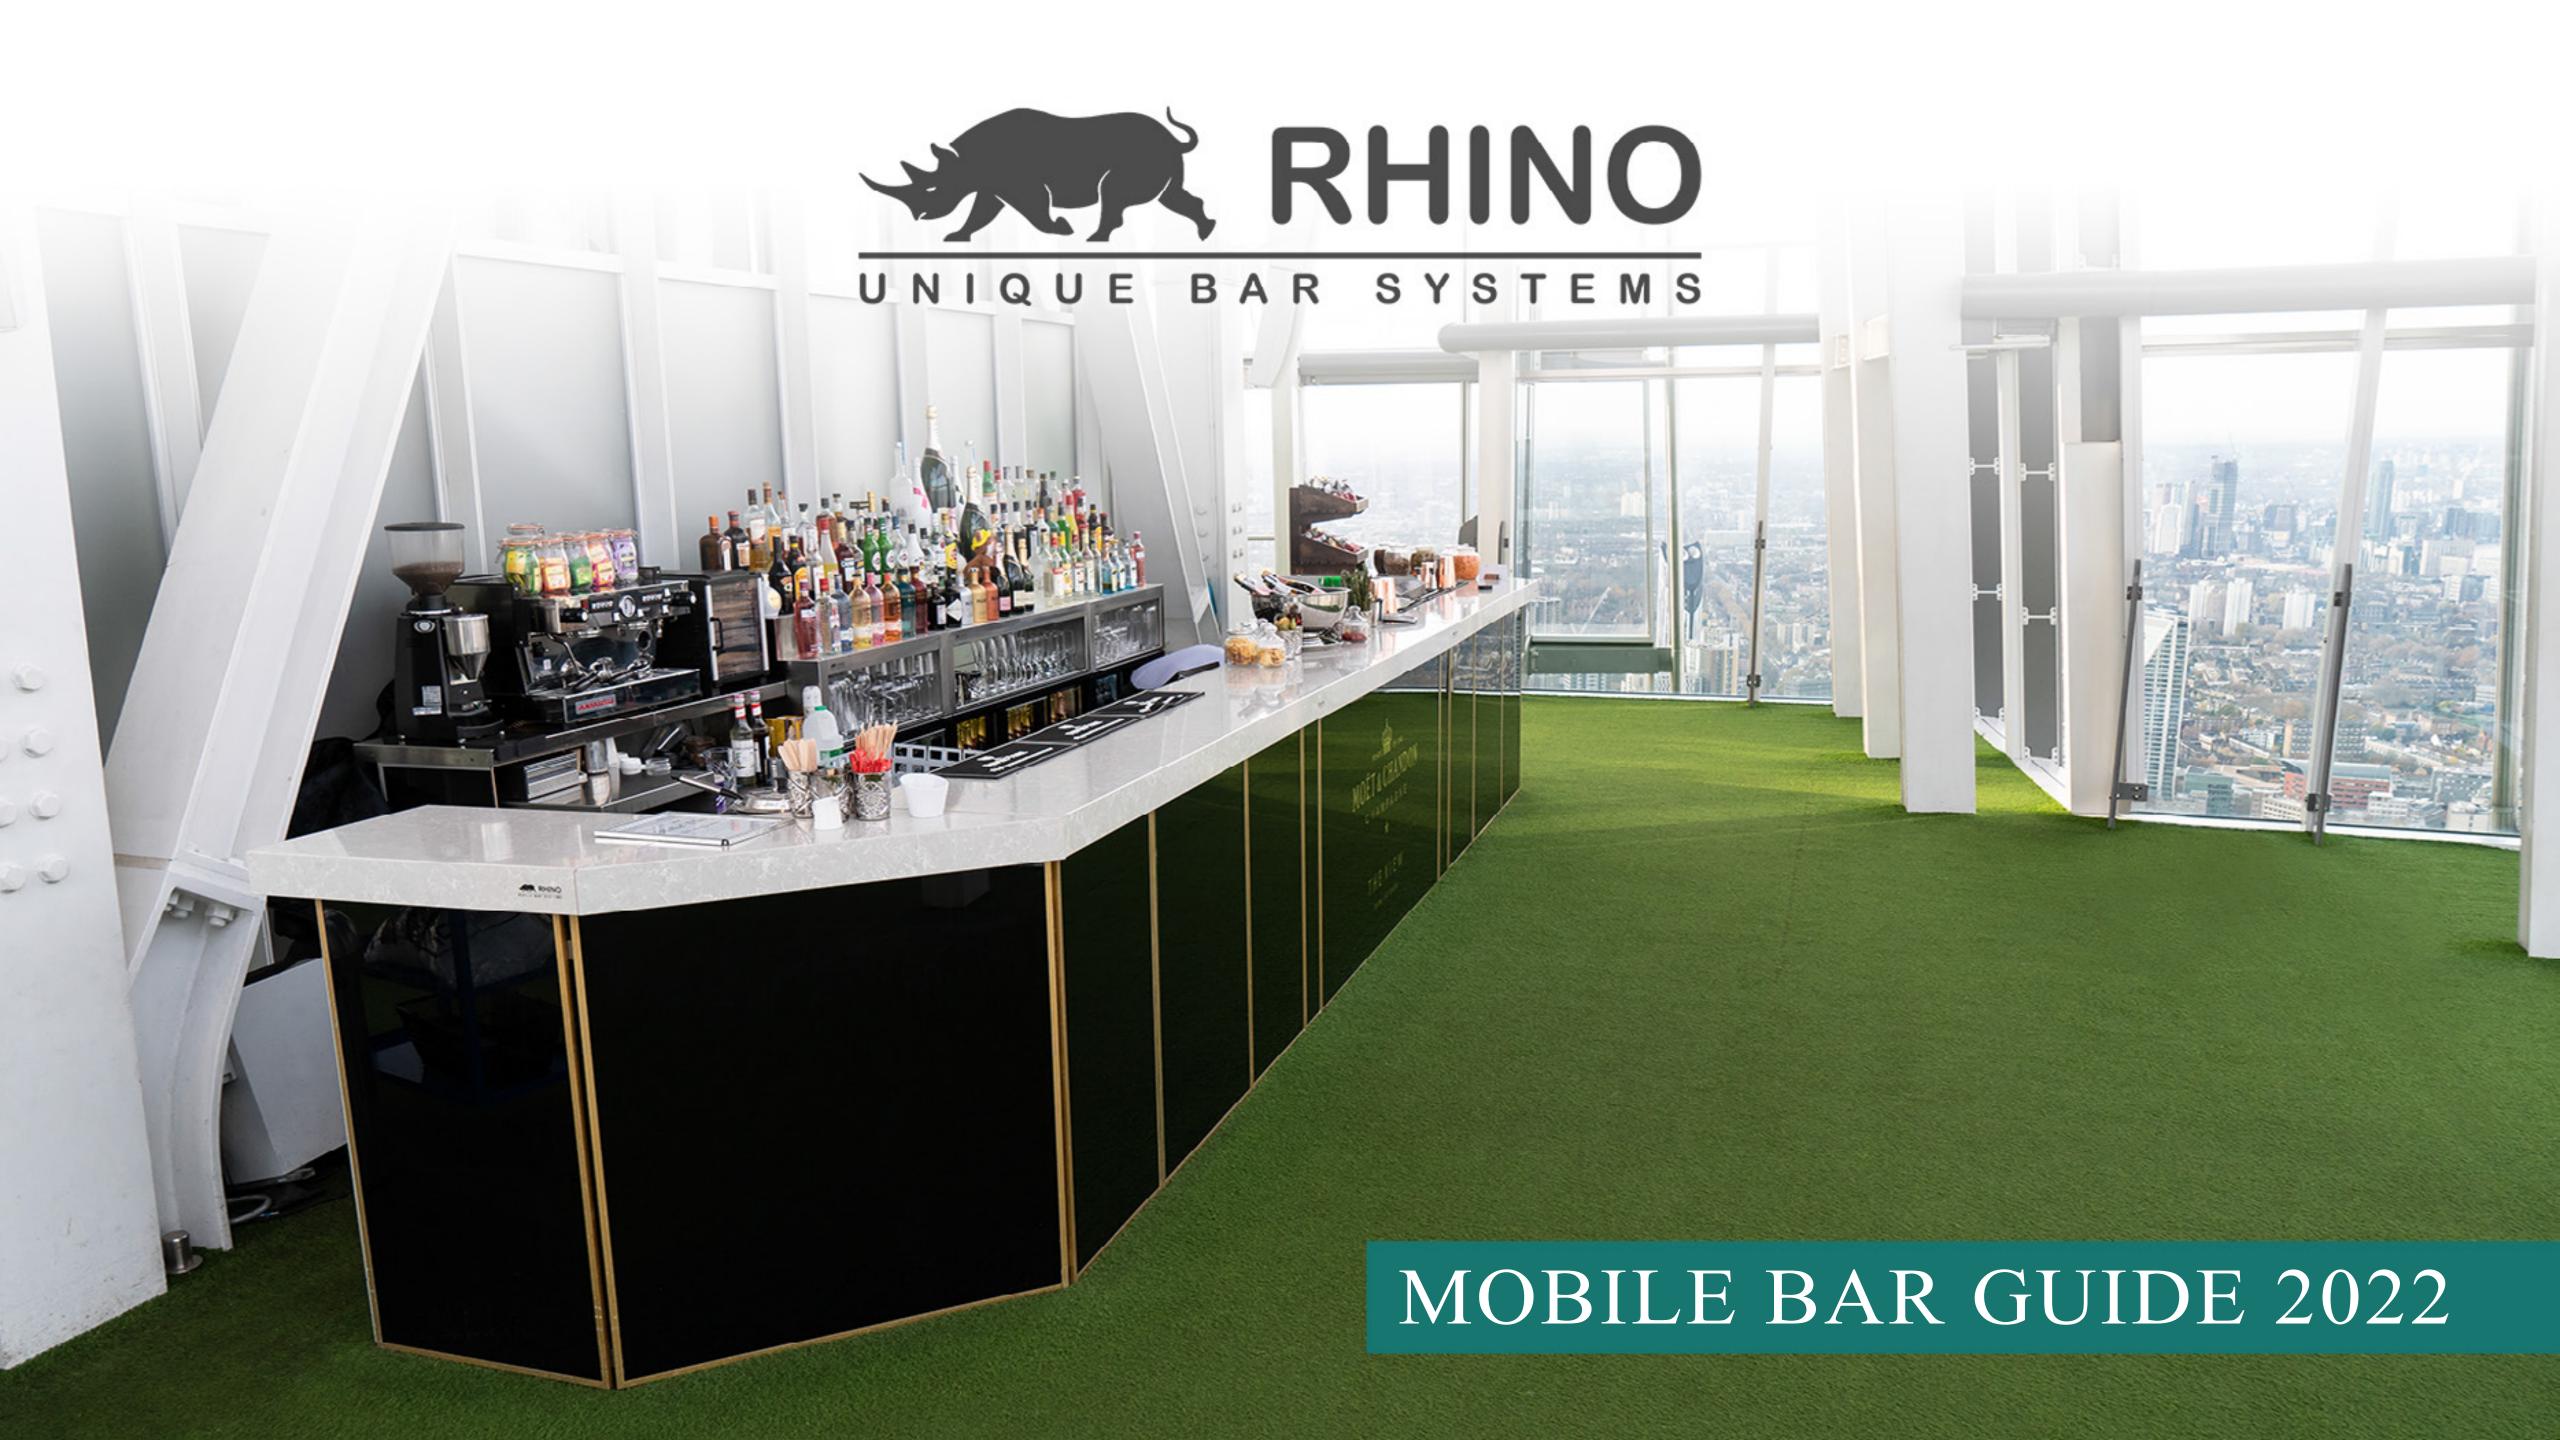

## Introduction

We offer more than 400 metres (1300 ft.) of Mobile Cocktail Bars, which can be small enough for an intimate or boutique event or, fully assembled, can cater for large scale festivals.

Rhino Bars were designed by professionals, who work in the industry to maximise the utility. This enables the bartenders to focus mainly on their performance.

Bars can be assembled into any shape to fit any space. For overall impression we can provide various designs of the front panels, or you can simply create your own.

Each Bar has independent supply of water and power, which may also run LED lights along the bar.

All of Rhino Mobile Bars are made of *high grade 304L stainless steel*, ensuring the highest possible standards in the industry.

However, to keep your mind in peace, with our in-house production, we can offer our high-end portable bars for hire at very affordable prices, whilst beating the quality of the bar/s from our competitors.