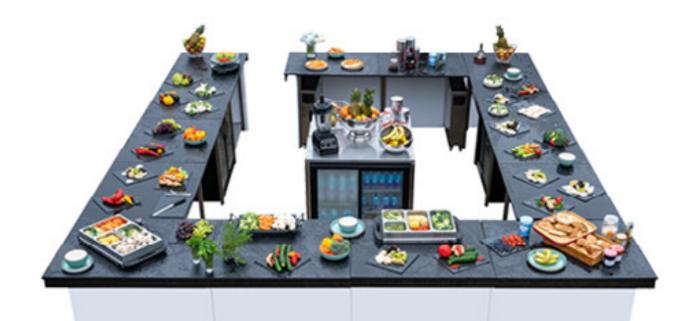

## Buffet & Coffee Bar

In addition to our Cocktail Bars, we have recently added a range of Buffet & Coffee style bars to comfortably serve coffee and food. These units match the look of our Drinks Units and have been designed to comfortably fit standard catering equipment.

# Advantages

- Match The Look of Our Cocktail Bars
- Fit Various Sizes of Fridges
- Fit Hot Cupboards / Catering Equipment
- Available in Various Finishes

www.RhinoBarHire.com 0207 1188 440