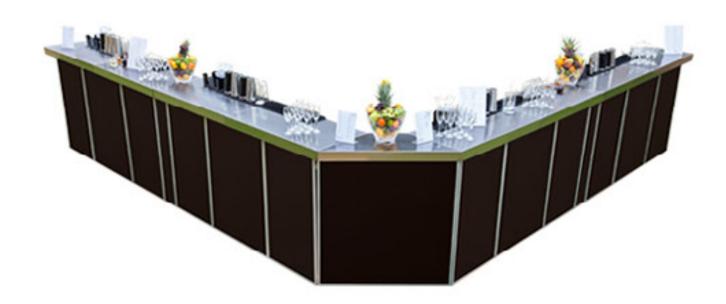

## Introduction

We offer more than 400 metres (1300 ft.) of Mobile Cocktail Bars, which can be small enough for an intimate or boutique event or, fully assembled, can cater for large scale festivals.

Rhino Bars were designed by professionals, who work in the industry to maximise the utility. This enables the bartenders to focus mainly on their performance.

Bars can be assembled into any shape to fit any space. For overall impression we can provide various designs of the front panels, or you can simply create your own.

Each Bar has independent supply of water and power, which may also run LED lights along the bar.