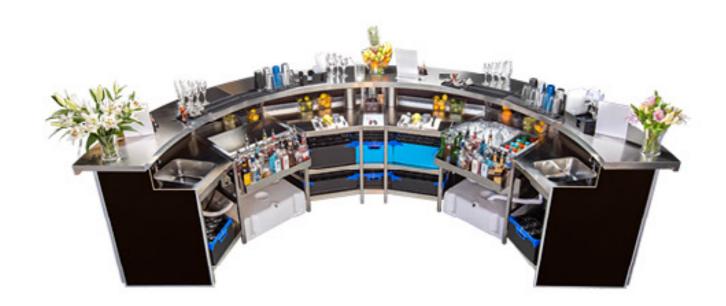

# Configuration I

- With interchangeable components, you can customize the bar to suit your needs. Whether you're looking for a fully equipped cocktail station, wine bar, beer bar, or back bar with fridges, Rhino Bars can always adapt further to any requirements.
- Shelves
- Beer/Rubbish Shelves
- Sinks
- Icewells
- Speedrails
- Water Tanks

# Configuration II

With interchangeable components, you can customize the bar to suit your needs. Whether you're looking for a fully equipped cocktail station, wine bar, beer bar, or back bar with fridges, Rhino Bars can always adapt further to any requirements.

Components include:

Basic shelves, Shelves for Bins, Shelves for Beer pipes, fully operational sinks with water tap, ice chests, speed rails and more...

RHINO